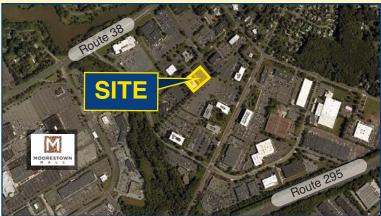

**Comments:** • Move in ready

- Ideal for all professional uses
- Conveniently situated adjacent to the Mooresown Mall
- Close to Route 38 and I-295
- Easily accessible to Philadelphia

For Further Information, Please Contact: