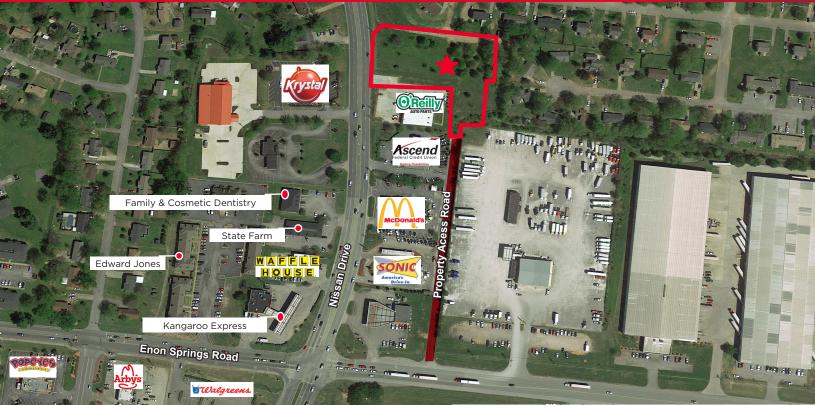

FOR SALE 2.13 Acres on Nissan Drive Smyrna, TN 37167

## 2.13 Acres Development Land Price: \$750,000

## **Property Highlights**

- Flat topography
- Zoned commerical
- Located along the busy Nissan Drive Corridor .
- Close proximity to the Nissan Plant .
- Two access points to the property available: Nissan Drive and an access road at the back of the property
- Daily traffic count: 22,040 ADT .
- 1.3 Miles to S. Lowry Street .
- 4 Miles to I-24
- 17 Miles to Nashville International Airport .
- 27 Miles to Downtown Nashville •