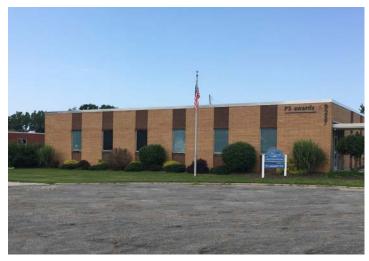

### 9257 Midwest Avenue

GARFIELD HEIGHTS. OHIO 44125

#### **Features**

- Extensive remodel in 2016 including all interior, roof & HVAC
- \$700,000 invested in total improvements
- Situated on 1.3 acres
- · 40 parking spaces
- Room for expansion
- Excellent highway access

### **Property Specifications**

| TOTAL SF             | 10,000 SF                     |
|----------------------|-------------------------------|
| LAND                 | 1.29 Acres                    |
| YEAR BUILT/RENOVATED | 1968/2006/2016                |
| EXTERIOR             | Brick/concrete block          |
| ROOF                 | New flat membrane 2016        |
|                      | (20 year warranty)            |
| WINDOWS              | Fixed glass with metal frames |
| LIGHTING             | New florescent 2016           |
|                      |                               |

### **Photos**