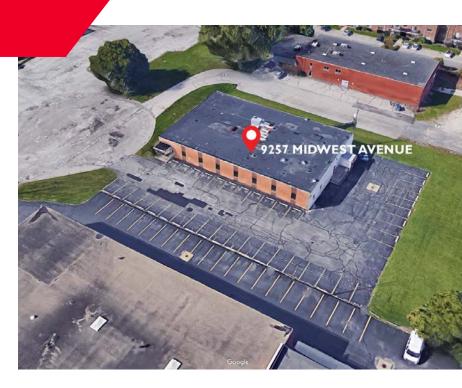

### 9257 Midwest Avenue

GARFIELD HEIGHTS. OHIO 44125

#### **Features**

- Extensive remodel in 2016 including all interior, roof & HVAC
- \$700,000 invested in total improvements
- Situated on 1.3 acres
- · 40 parking spaces
- Room for expansion
- Excellent highway access