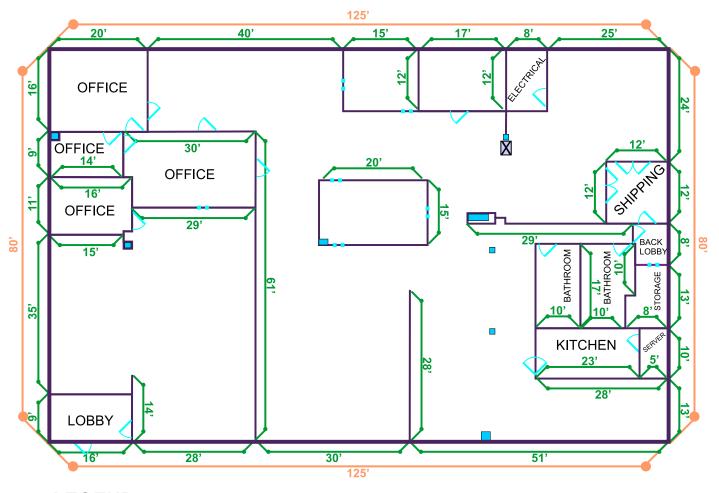

### Floorplan

#### LEGEND

- WALL
- EXTERIOR DIMENSION
- INTERIOR DIMENSION
- PASSAGE WITH DOOR
- PASSAGE NO DOOR
- BEAM
- **X** WATER MAIN

9257 MIDWEST AVE CLEVELAND OH, 44125 UPDATED 7/2017