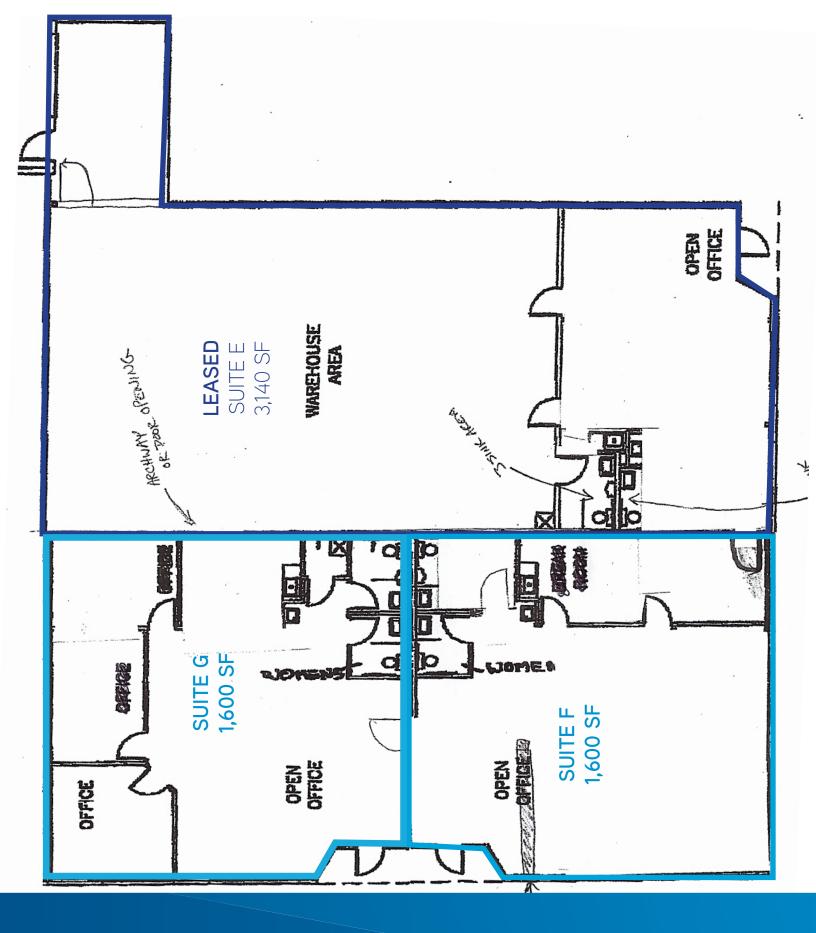

| Building Type                      | Office Space        |
|------------------------------------|---------------------|
| Available Space                    | 1,600 SF - 3,200 SF |
| Lease Rate:                        | \$8.00 / SF NNN     |
| 2018 Estimated Operating Expenses: | \$2.84 / SF         |

| Building:<br>845 Claycraft Road | Suite:<br>F | Lease Rate (NNN):<br>\$8.00/SF | Available:<br>1,600 SF Office.                 |
|---------------------------------|-------------|--------------------------------|------------------------------------------------|
|                                 | G           | \$8.00/SF                      | 1,600 SF Office                                |
|                                 | F/G         | \$8.00/SF                      | 3,200 SF of all office space.<br>Double-entry. |