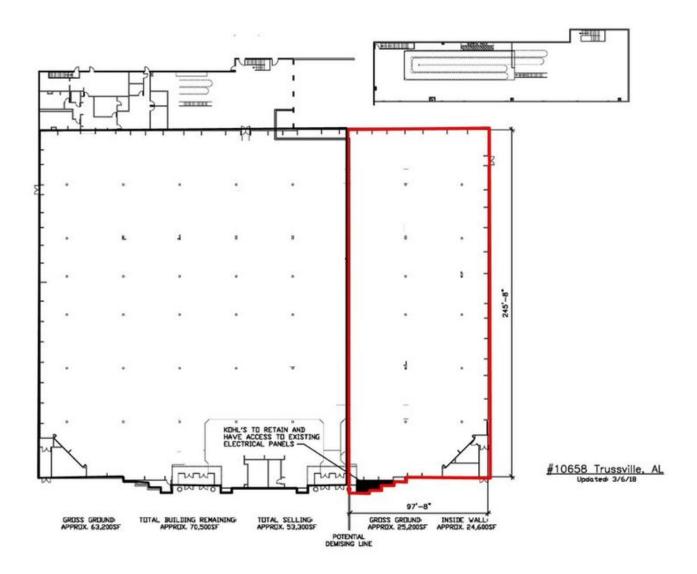

Trussville, AL 35235 | 5900 Chalkville Mtn. Road | Chalkville Rd & Trussville Crossing Pkwy | #658

- 24,600 +/- SF space available adjacent to Kohl's
- Located on Chalkville Mountain Road in one of Trussville's primary shopping corridors
- Great co-tenant that generates high volume of daily traffic
- Abundant parking

AVAILABLE SF: 24,600 SF FRONTAGE: APPROX 97' 8" ZONING: COMMERCIAL RATES: CALL FOR DETAILS

**CHAIN**\_INKS

RETAIL ADVISORS