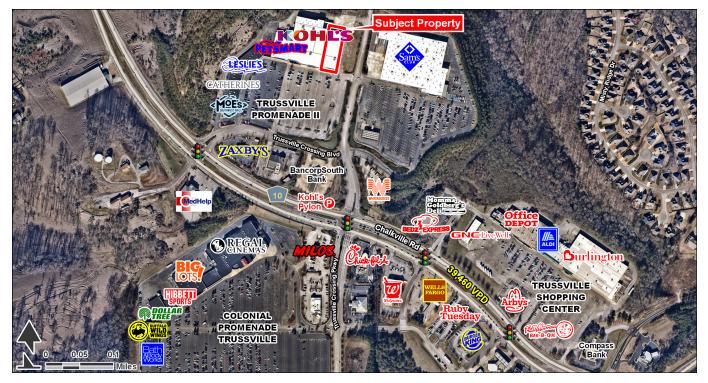

Trussville, AL 35235 | 5900 Chalkville Mtn. Road | Chalkville Rd & Trussville Crossing Pkwy | #658

- 24,600 +/- SF space available adjacent to Kohl's
- Located on Chalkville Mountain Road in one of Trussville's primary shopping corridors
- Great co-tenant that generates high volume of daily traffic
- Abundant parking

AVAILABLE SF: 24,600 SF FRONTAGE: APPROX 97' 8" ZONING: COMMERCIAL RATES: CALL FOR DETAILS

**CHAIN**\_INKS

RETAIL ADVISORS