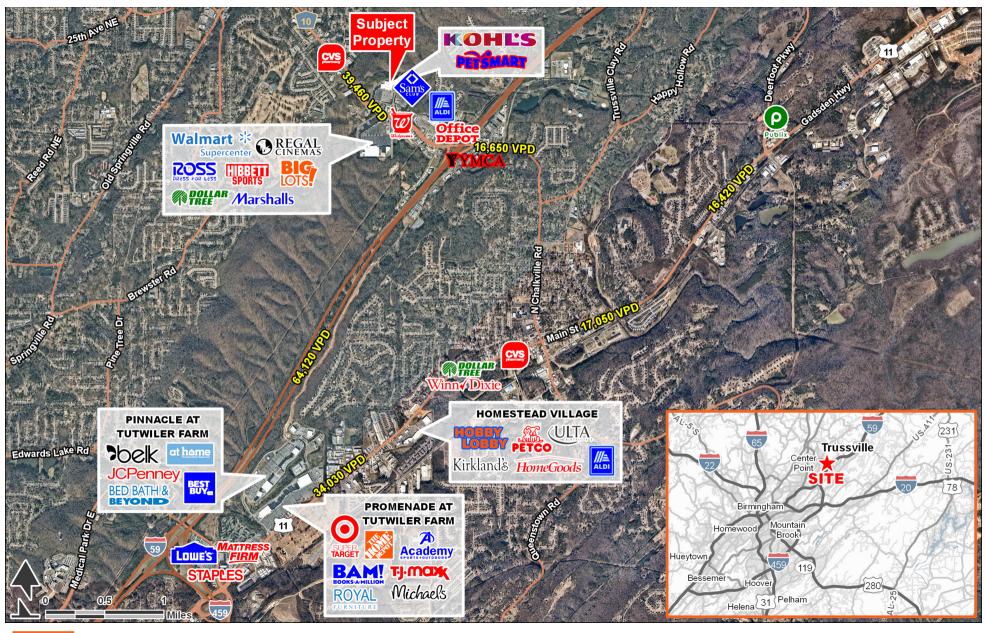

| DEMOGRAPHICS            | 3 MILES  | 5 MILES  | 7 MILES  |
|-------------------------|----------|----------|----------|
| 2018 POPULATION         | 37,279   | 87,833   | 117,696  |
| 2018 DAYTIME POPULATION | 28,421   | 70,781   | 97,475   |
| 2018 AVERAGE HH INCOME  | \$77,265 | \$72,063 | \$70,885 |
| 2018 MEDIAN HH INCOME   | \$61,203 | \$56,674 | \$55,526 |

#### TRAFFIC COUNTS

| Chalkville Road | 39,460 VPD |
|-----------------|------------|
|                 |            |
|                 |            |
|                 |            |
|                 |            |
|                 |            |
|                 |            |