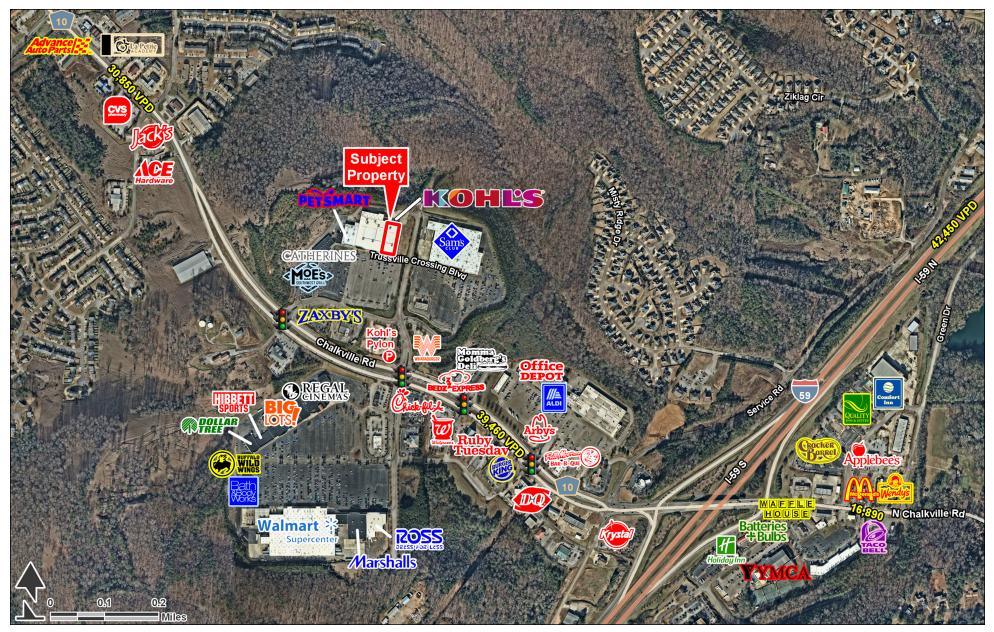

Trussville, AL 35235 | 5900 Chalkville Mtn. Road | Chalkville Rd & Trussville Crossing Pkwy | #658

- 24,600 +/- SF space available adjacent to Kohl's
- Located on Chalkville Mountain Road in one of Trussville's primary shopping corridors
- Great co-tenant that generates high volume of daily traffic
- Abundant parking

#### TRAFFIC COUNTS

| Chalkville Road | 39,460 VPD |
|-----------------|------------|
|                 |            |
|                 |            |
|                 |            |
|                 |            |
|                 |            |
|                 |            |