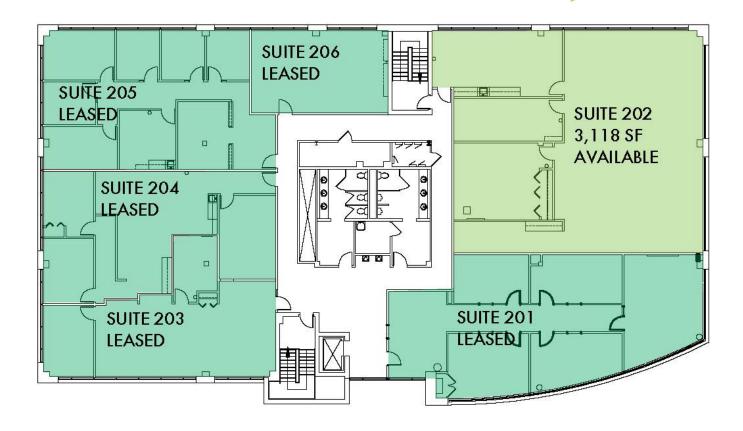

### 3,118 SF AVAILABLE FOR LEASE

- Bank and ATM on site
- High image two-story office building
- Monument signage available
- Close to hotels, restaurants and retail
- Located along the Orchard Road corridor
- Minutes from the I-88/Orchard Road interchange

#### FLOOR PLAN