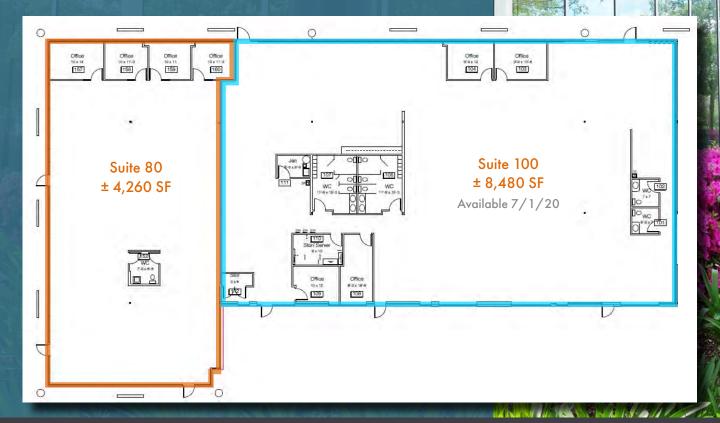

# PROPERTY HIGHLIGHTS

- Available for lease
- Suite 80: ± 4,260 RSF
- Suite 100: ± 8,480 RSF (Available 7/1/20)
- Medical and general office use allowable
- Floor to ceiling windows allow excellent natural light
- Close to numerous retail, shopping and restaurant amenities
- Less than one mile to 1 80
- Lease rate: \$1.55/SF Modified Gross