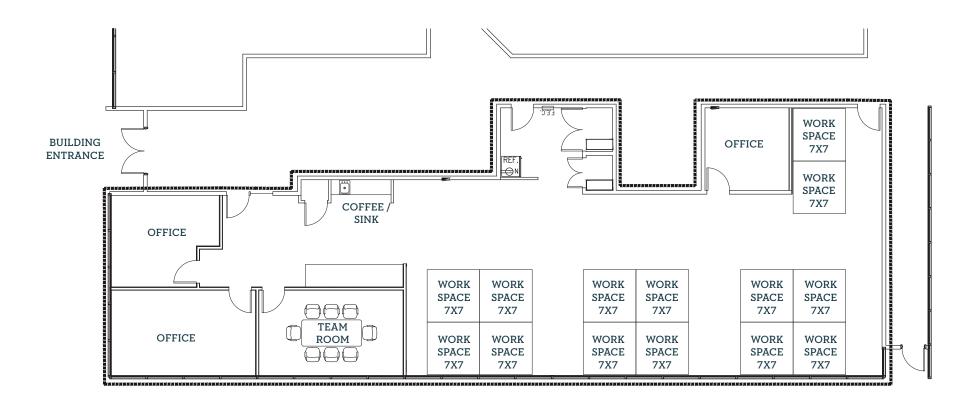

### SUITE 100 3,609 RSF

#### AVAILABLE NOW

- Abundant window line
- Large open area for cubicles or bench seating
- Lobby exposure
- Easiest parking in downtown Bellevue
- \$13.50/SF, NNN

For further information or to schedule a tour, please contact: