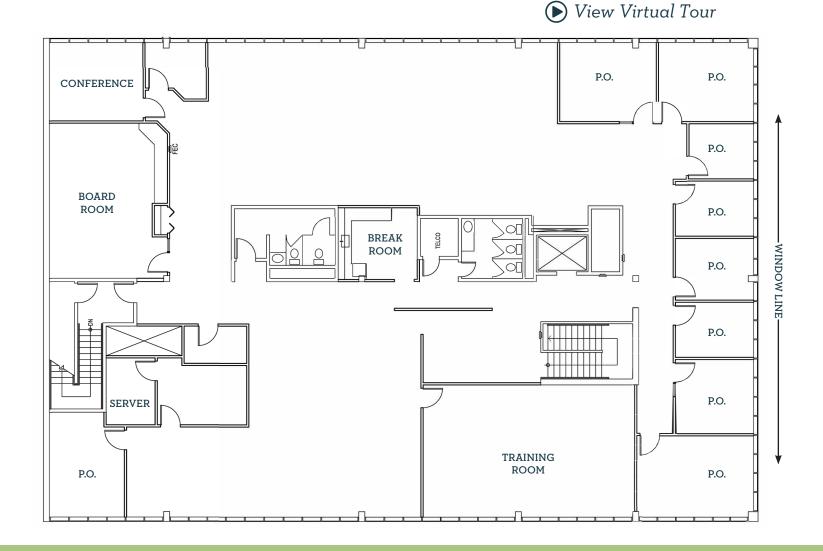

### SUITE 200 8,118 RSF

#### AVAILABLE NOW

- Full Floor Availability
- Abundant natural light due to floorplate size and window line
- Mixture of private offices and open cubicle area
- Recently refreshed market-ready work
- \$13.50/SF, NNN