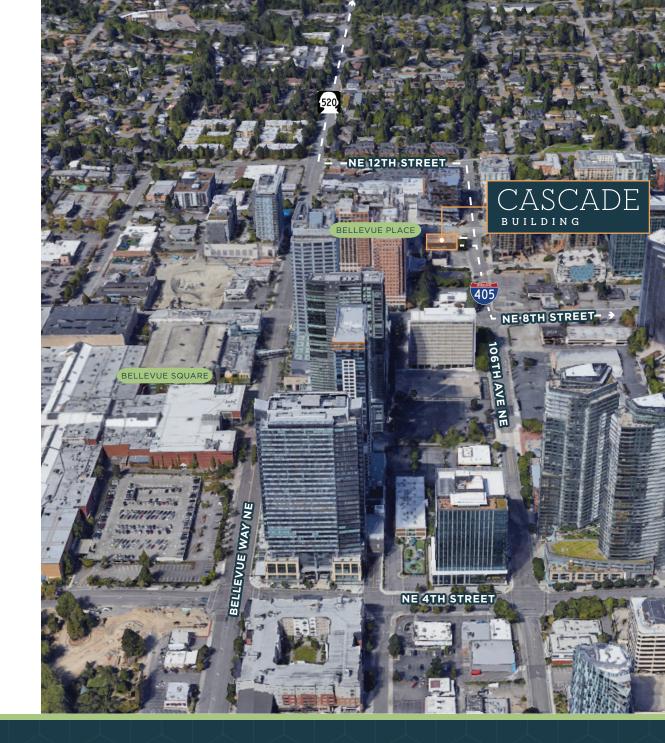

# CASCADE building

855  $106^{\text{TH}}$  AVE NE • BELLEVUE, WA 98004

## FOR LEASE

Prime location in the Bellevue CBD

# CASCADE BUILDING

855 106  $^{\text{TH}}$  AVE NE + BELLEVUE, WA 98004

### **BUILDING FEATURES**

- Great value in a prime Downtown Bellevue location
- Owned and professionally managed by Kemper Development Company
- Immediate access to Bellevue Place, Hyatt Regency and Bellevue Collection retail offerings
- Highly efficient load factor
- Parking ratio of 3.5 stalls per 1,000 RSF leased (approx. 75% covered) at \$100/month/ stall
- Easy, quick access surface lot parking
- 2023 Estimated OpEx: \$16.17/SF

# CASCADE

855 106<sup>TH</sup> AVE NE • BELLEVUE, WA 98004

#### BUILDING

855 106  $^{\text{TH}}$  AVE NE + BELLEVUE, WA 98004