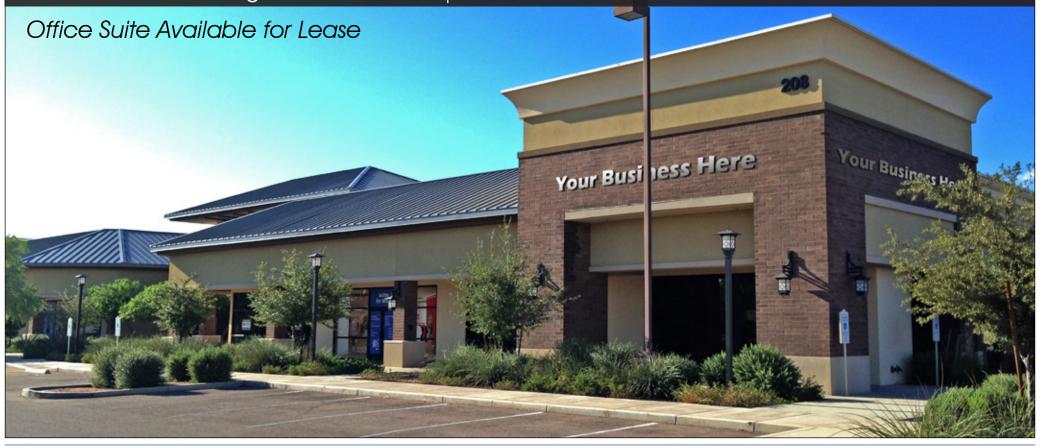

### Fulton Ranch Marketplace

208 W. Chandler Heights Rd, Suite 101 | Chandler, AZ 85248

Suite 101,  $\pm 2,711$  SF (End Cap)

Lease Rate: \$18.75 NNN

- Frontage on Chandler Heights & Arizona Ave
- Layout Features: Reception, 4 Executive Offices, Work Space Area, 2 Storage Closets, Breakroom, Large Bullpen, & 2 Restrooms
- Predominant Building Signage Available
- North of the NWC Arizona Ave/SR-87 & Chandler Heights Rd
- Available 7/1/18

## Fulton Ranch Marketplace

208 W. Chandler Heights Rd, Suite 101 | Chandler, AZ 85248

Suite 101 ±2,711 SF

Matt Zaccardi

D 480.966.7625 M 602.561.1339 mzaccardi@cpiaz.com