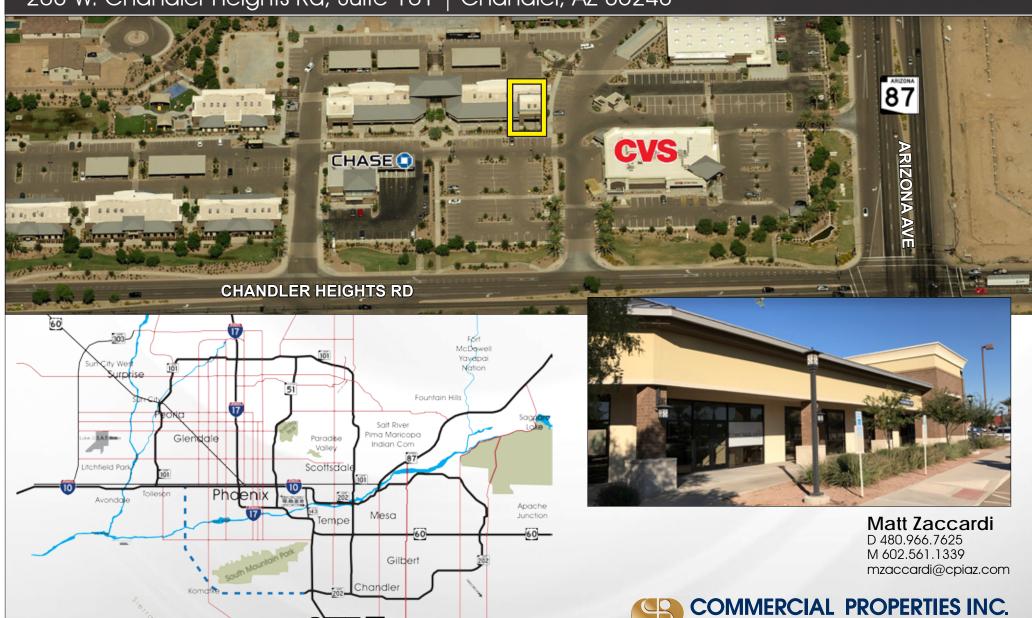

# Fulton Ranch Marketplace 208 W. Chandler Heights Rd, Suite 101 | Chandler, AZ 85248

Gila River Indian Reservatio

Locally Owned. Globally Connected. International

TEMPE: 2323 W. University Drive, Tempe, AZ 85281 | 480.966.2301 SCOTTSDALE: 7025 N. Scottsdale Rd., Suite 220, Scottsdale, AZ 85253 | www.cpiaz.com