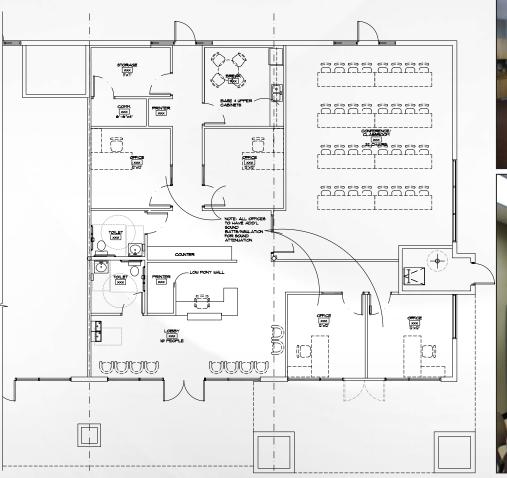

### Fulton Ranch Marketplace

208 W. Chandler Heights Rd, Suite 101 | Chandler, AZ 85248

Suite 101,  $\pm 2,711$  SF (End Cap)

Lease Rate: \$18.75 NNN

- Frontage on Chandler Heights & Arizona Ave
- Layout Features: Reception, 4 Executive Offices, Work Space Area, 2 Storage Closets, Breakroom, Large Bullpen, & 2 Restrooms
- Predominant Building Signage Available
- North of the NWC Arizona Ave/SR-87 & Chandler Heights Rd
- Available 7/1/18