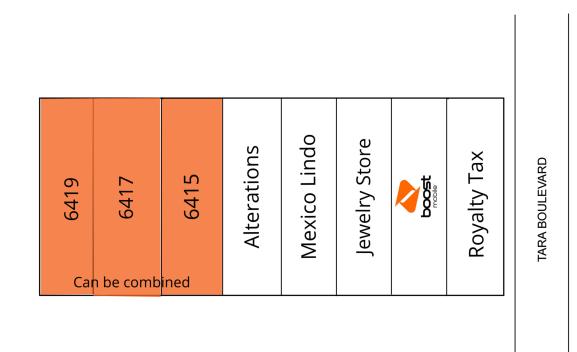

### SITE PLAN

## AVAILABLE

UNAVAILABLE

| SUITE | TENANT NAME   | SPACE SIZE |
|-------|---------------|------------|
| 6419  | Available     | 810 SF     |
| 6417  | Available     | 1,000 SF   |
| 6415  | Available     | 1,000 SF   |
| 6413  | Alterations   | 1,000 SF   |
| 6411  | Mexico Lindo  | 1,000 SF   |
| 6409  | Boost Mobile  | 1,000 SF   |
| 6407  | Jewelry Store | 1,000 SF   |
| 6405  | Royalty Tax   | 1,000 SF   |