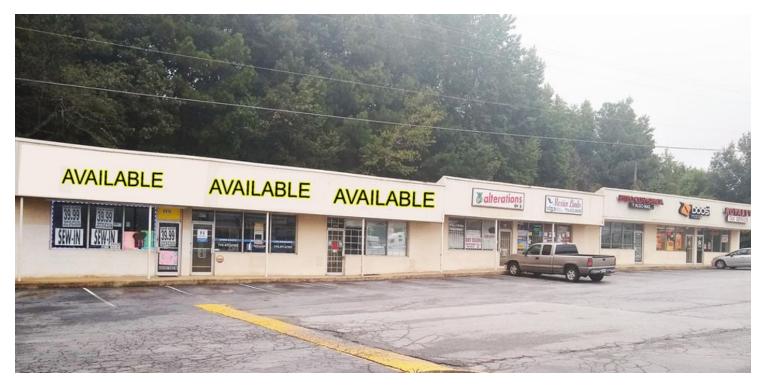

#### PROPERTY HIGHLIGHTS

- Available: (2) spaces 1,000 SF & (1) 810 SF space Can be combined to 2,810 SF
- Reasonable rental rates and free/reduced rent during build out available
- Ample parking, with easy access to I-75
- Area retailers include: Burger King, Metro by T-Mobile & Dollar General
- Arrowhead has over 200,000 SF of shopping and retail space, and 250 apartments
- Dense population 79,613 people of within a 3-mile radius
- GA DOT Traffic Counts: Tara Blvd-61,800 AADT

## AVAILABLE

UNAVAILABLE

| SUITE | TENANT NAME   | SPACE SIZE |
|-------|---------------|------------|
| 6419  | Available     | 810 SF     |
| 6417  | Available     | 1,000 SF   |
| 6415  | Available     | 1,000 SF   |
| 6413  | Alterations   | 1,000 SF   |
| 6411  | Mexico Lindo  | 1,000 SF   |
| 6409  | Boost Mobile  | 1,000 SF   |
| 6407  | Jewelry Store | 1,000 SF   |
| 6405  | Royalty Tax   | 1,000 SF   |