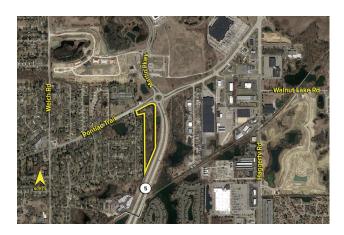

## **LAND** For Sale

**Location:** 2662 & 2702 N. Pontiac Trail

Side of Street: South

City: Commerce Twp., MI
Cross Streets: M-5/Martin Pkwy

County: Oakland

| Acreage: | 10.50 | Improvements: | N/A |
|----------|-------|---------------|-----|
| Zoning:  | CI    | Dimensions:   |     |

## **Comments:**

Approximately 10.50 acres. Many possible mixed-use development opportunities including hotel, retail, service station, medical, multi-family, storage and commercial. Excellent visibility, high daytime population, high traffic counts and dense residential population. Located on southwest corner of Pontiac Trail & M-5.