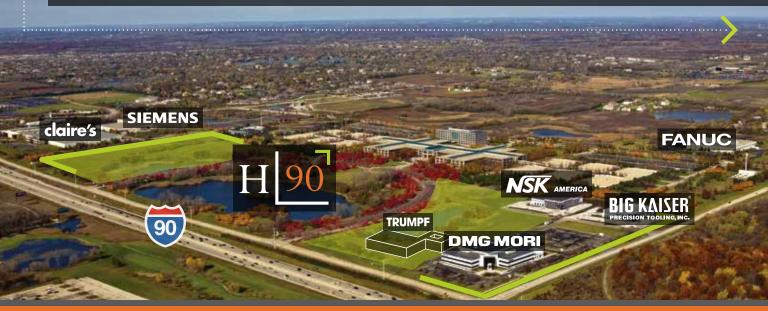

Where visionary businesses converge

## What if all roads led to you?

Huntington 90 is located at a dynamic convergence of major highways, international airports, urban centers and opportunity. The property sits proudly along I-90, one of Illinois' most traveled highways, and is prominently displayed to over 140,000 commuters a day.

## Where does business meet balance?

Huntington 90 is tightly woven into layers of community that bring your business great value and balance. The park itself is a growing corporate community of vision-focused industry leaders that inspire and even collaborate with each other. The areas surrounding the park are home to an impressive roster of corporations, which have been drawn to the location for its wealth of amenities.