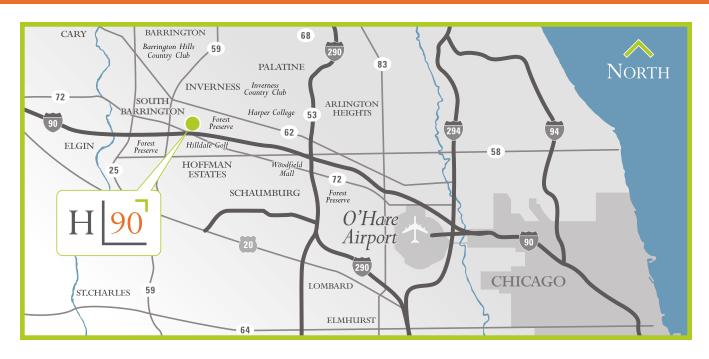

## What if all roads led to you?

Huntington 90 is located at a dynamic convergence of major highways, international airports, urban centers and opportunity. The property sits proudly along I-90, one of Illinois' most traveled highways, and is prominently displayed to over 140,000 commuters a day.

The 70-acre campus resides within the pro-business Village of Hoffman Estates, only thirty minutes from Chicago, the nation's third largest urban economy. The entire area is connected to the greater global/international business world through its proximity to the O'Hare and Rockford International airports.

Visionary businesses require connectivity, and Huntington 90 delivers that need on all fronts.

**PARK FEATURES** 

- · Convenient access to I-90 at the Barrington Road interchange
- · Prominent visibility from I-90 averaging over 140,000 cars per day
- · Minutes from Interstates 290, 294 and 355
- · O'Hare International Airport (18 miles away) averages 2,400 flights per day
- · Chicago/Rockford International Airport (40 miles away) offers additional travel options
- · 20 acres readily available for sale or build-to-suit
- · Long-term lease or purchase options available
- · Zoned for office, R&D, light industrial, retail, healthcare and hospitality
- · 6B tax status eligible (saving up to 60% on your Cook County property taxes)
- · Significant power capacity and data infrastructure
- · Breathtaking landscaping with 66 different species and over 429,000 plantings