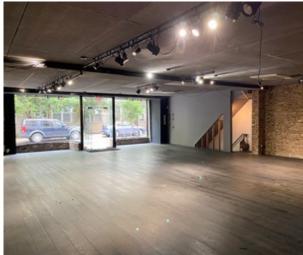

#### SIZE

Ground Floor 1,000 SF Basement 1,000 SF

FRONTAGE CEILING HEIGHT

22' 10'

POSSESSION ASKING RENT

Immediate Upon Request

#### **COMMENTS**

- Fully built out West Village retail in excellent condition
- Column free open layout
- Exposed brick walls
- Large glass storefront
- Internal & external access to basement
- Bathrooms on both floors
- 1/4 mile from the New York High Line
- Ground floor and basement can be leased separately