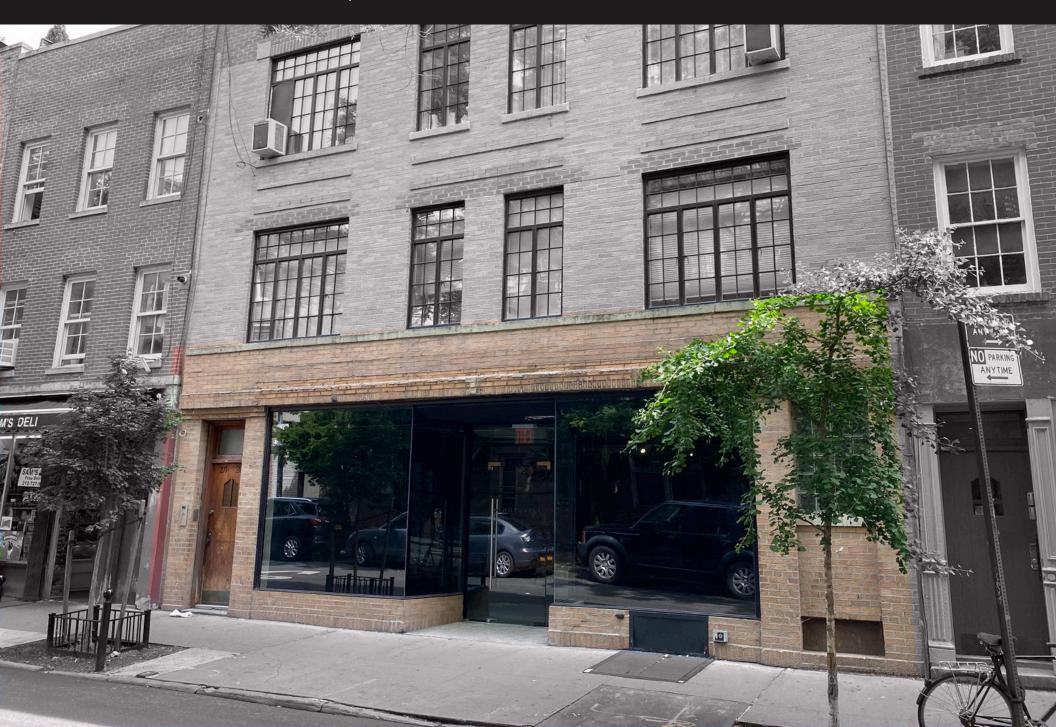

# **271 WEST 4TH STREET**

BETWEEN WEST 11TH & PERRY STREETS | WEST VILLAGE

#### SIZE

Ground Floor 1,000 SF Basement 1,000 SF

FRONTAGE CEILING HEIGHT

22' 10'

POSSESSION ASKING RENT

Immediate Upon Request

#### **COMMENTS**

- Fully built out West Village retail in excellent condition
- Column free open layout
- Exposed brick walls
- Large glass storefront
- Internal & external access to basement
- Bathrooms on both floors
- 1/4 mile from the New York High Line
- Ground floor and basement can be leased separately