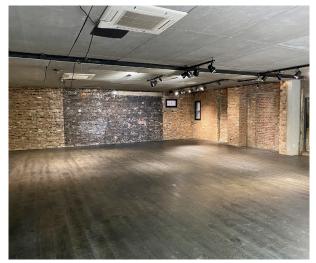

#### SIZE

Ground Floor 1,000 SF Basement 1,000 SF

FRONTAGE CEILING HEIGHT

22' 10'

POSSESSION ASKING RENT

Immediate Upon Request

#### **COMMENTS**

- Fully built out West Village retail in excellent condition
- Column free open layout
- Exposed brick walls
- Large glass storefront
- Internal & external access to basement
- Bathrooms on both floors
- 1/4 mile from the New York High Line
- Ground floor and basement can be leased separately