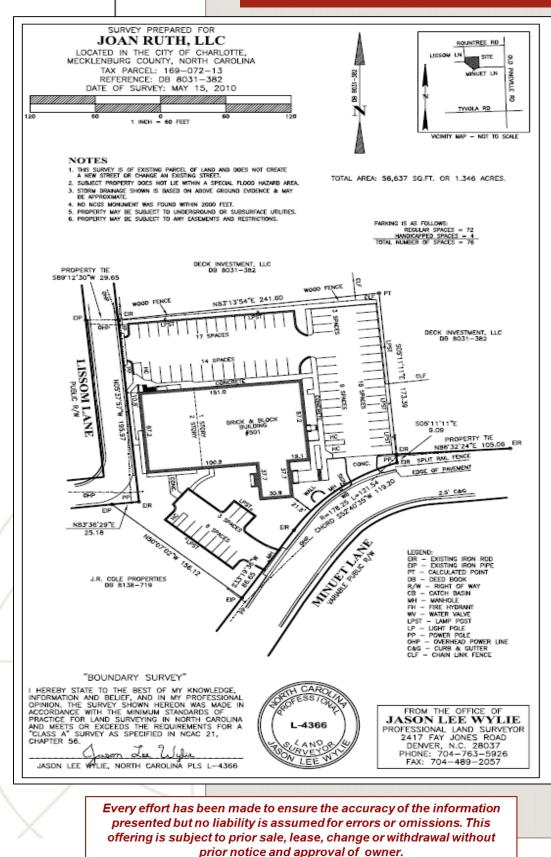

ject to prior sale, lease, change or withdrawal without prior notice and approval of owner. **DESCRIPTION:** Rare opportunity to purchase an office building in desirable "LoSo" market. Ample parking with ideal layout for both a single or multi-tenant office building.

| LOCATION:              | 501 Minuet Lane<br>Charlotte, NC 28217 |
|------------------------|----------------------------------------|
| ZONING:                | I-2                                    |
| <b>BUILDING SIZE</b> : | 18,791 SF                              |
| ACREAGE:               | 1.34                                   |
| SALES PRICE:           | \$1,950,000                            |
| PRICE PER SF:          | \$113.09                               |



### AERIAL





# **FLOOR PLANS**



## **SURVEY**



REAL

ESTATE DEVELOPMENT

PARTNERS

R+E+D