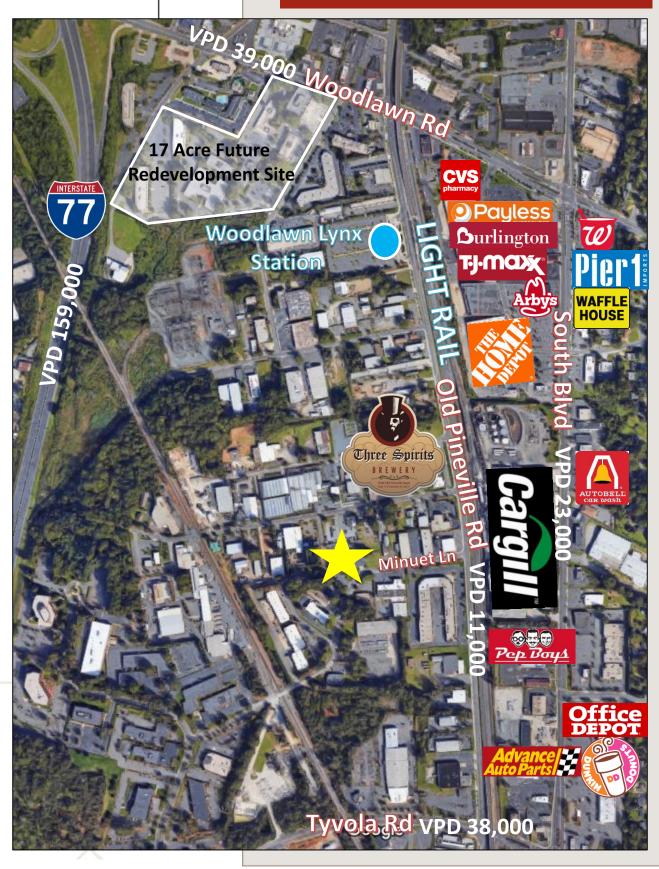

rrors or omissions. This offering is subject to prior sale, lease, change or withdrawal without prior notice and approval of owner. **DESCRIPTION:** Rare opportunity to purchase an office building in desirable "LoSo" market. Ample parking with ideal layout for both a single or multi-tenant office building.

| LOCATION:              | 501 Minuet Lane<br>Charlotte, NC 28217 |
|------------------------|----------------------------------------|
| ZONING:                | I-2                                    |
| <b>BUILDING SIZE</b> : | 18,791 SF                              |
| ACREAGE:               | 1.34                                   |
| SALES PRICE:           | \$1,950,000                            |
| PRICE PER SF:          | \$113.09                               |



### AERIAL





# **FLOOR PLANS**



## **SURVEY**



REAL

ESTATE DEVELOPMENT

PARTNERS

R+E+D