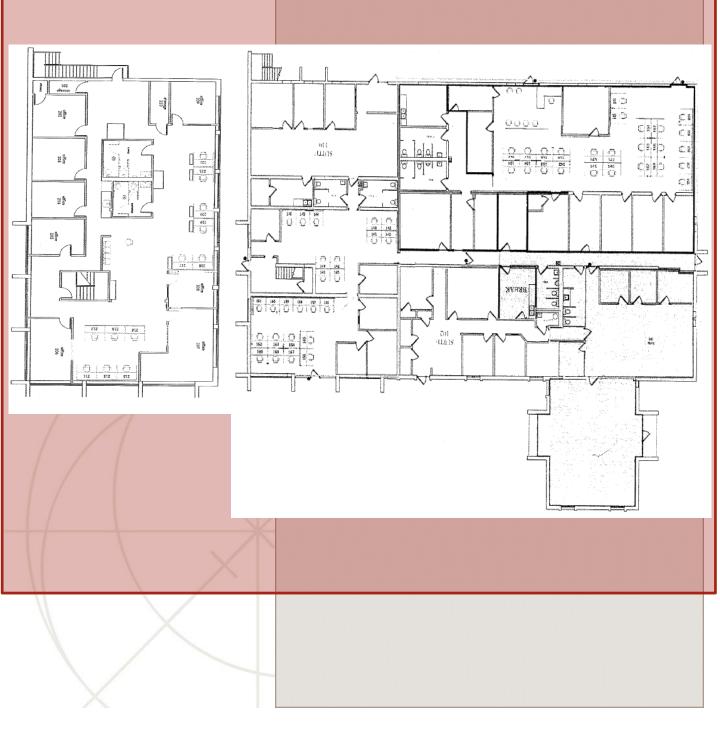

s offering is subject to prior sale, lease, change or withdrawal without prior notice and approval of owner. **DESCRIPTION:** Rare opportunity to purchase an office building in desirable "LoSo" market. Ample parking with ideal layout for both a single or multi-tenant office building.

| LOCATION:              | 501 Minuet Lane<br>Charlotte, NC 28217 |
|------------------------|----------------------------------------|
| ZONING:                | I-2                                    |
| <b>BUILDING SIZE</b> : | 18,791 SF                              |
| ACREAGE:               | 1.34                                   |
| SALES PRICE:           | \$1,950,000                            |
| PRICE PER SF:          | \$113.09                               |



### AERIAL





# **FLOOR PLANS**



## **SURVEY**



REAL

ESTATE DEVELOPMENT

PARTNERS

R+E+D