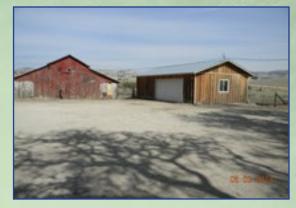

Property contains an old Ranch headquarters with a worker's home, barn, shed and corrals.