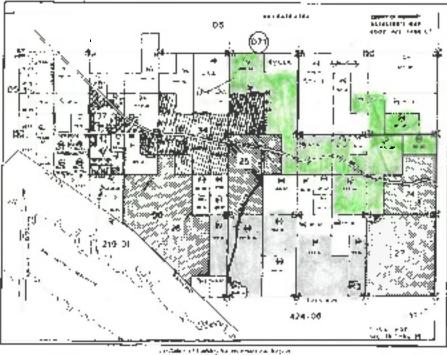

### TRI Outdoor Properties

Frudden Road Bradley, CA 93426

Cross Street: Jolon Road

APN: 423-071-030; 423-071-055; 423-071-054; 423-071-052; 423-071-051; 423-071-046; 423-071-049; 423-071-050; 423-091-030