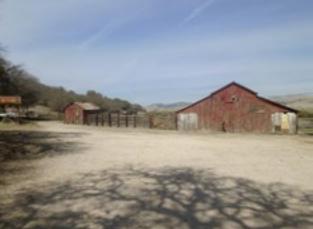

Property contains an old Ranch headquarters with a worker's home, barn, shed and corrals.