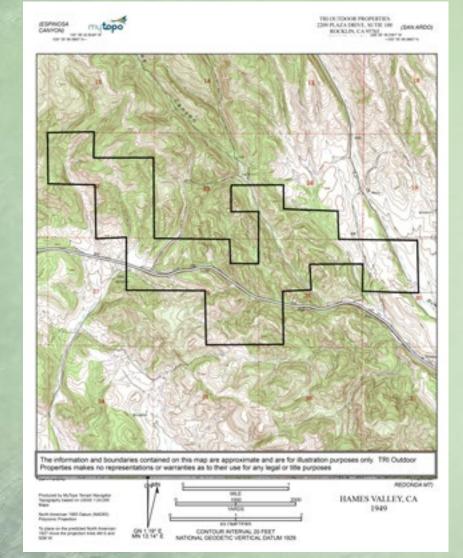

#### STIMSON RANCH #2 **Monterey County**

MELIANS HEL mytopo

Serveral serve

**TRI** Outdoor Properties

LAND BROKERAGE / Recreational · Agricultural · Conservation A Division of TRI Commercial Real Estate Building Great Relationships Between People and the Outdoors

THE OLIDOOR PROPERTIES. 2000 PLACA DRIVE, NETTE INFORMED VALLEY

ROCKLDS, CA 1021 ME.

NE, CAU

#### STIMSON RANCH #2 Monterey County

LAND BROKERAGE | Recentional Agricultural Consensation A Division of TRI Commercial Real Estate Services, Inc.