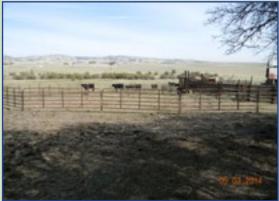

Property contains an old Ranch headquarters with a worker's home, barn, shed and corrals.

Amenities: Mixed Use Property, 160 Acres suitable for vineyard, good roads throughout; easy access; fenced for grazing; good hunting and recreation property.