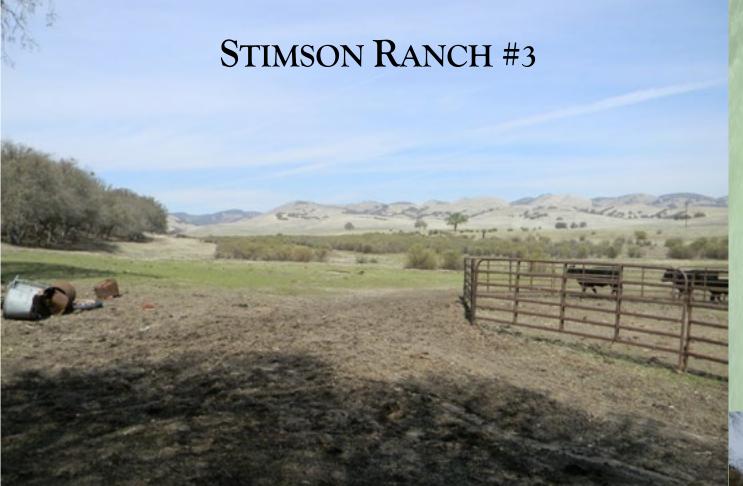

### STIMSON RANCH #3

**TRI** Outdoor Properties

Page 1 (as 1).

1.7.1.4 First American

-- Fergeline Tax Map

A Ford Am" Tax Map

7.4

., CA

Amenities: Mixed Use Property, 160 Acres suitable for vineyard, good roads throughout; easy access; fenced for grazing; good hunting and recreation property.