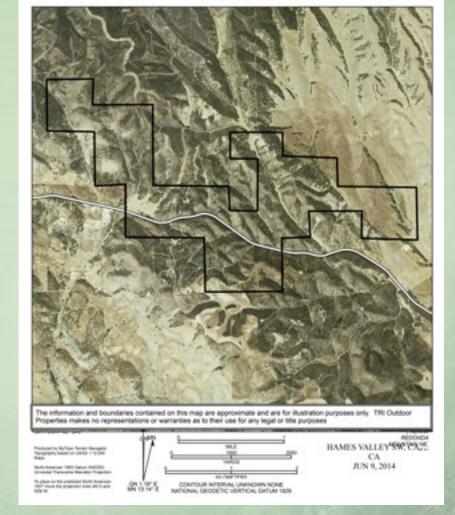

#### STIMSON RANCH #2 **Monterey County**

MELIANS HEL mytopo

Serveral serve

**TRI** Outdoor Properties

LAND BROKERAGE / Recreational · Agricultural · Conservation A Division of TRI Commercial Real Estate Building Great Relationships Between People and the Outdoors

THE OLIDOOR PROPERTIES. 2000 PLACA DRIVE, NETTE INFORMED VALLEY

ROCKLDS, CA 1021 ME.

NE, CAU

#### STIMSON RANCH #2 Monterey County

LAND BROKERAGE | Recentional Agricultural Consensation A Division of TRI Commercial Real Estate Services, Inc.