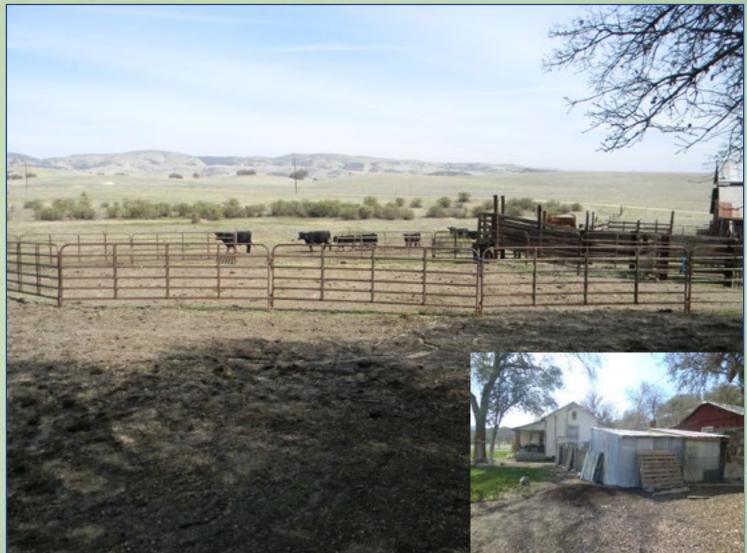

Property contains an old Ranch headquarters with a worker's home, barn, shed and corrals.