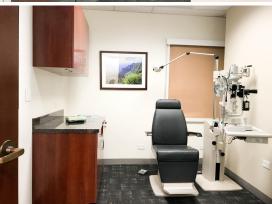

### **OFFICE SPACE**

Located in the American Savings Bank Tower of Bishop Square, a 960,000 square-foot complex in the heart of Downtown Honolulu, suite 700 is ready for immediate tenancy. The suite is conveniently located off of the seventh floor elevator lobby with glass door entry. Fully built out as a medical office space for the Lasik Vision Institute with plumbing throughout, the suite could easily be used for most medical uses or office users needing a dense build out. Motivated Sublessor, bring your FF&E and move in today.