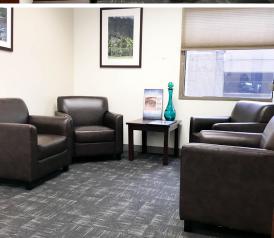

### **OFFICE SPACE**

Located in the American Savings Bank Tower of Bishop Square, a 960,000 square-foot complex in the heart of Downtown Honolulu, suite 700 is ready for immediate tenancy. The suite is conveniently located off of the seventh floor elevator lobby with glass door entry. Fully built out as a medical office space for the Lasik Vision Institute with plumbing throughout, the suite could easily be used for most medical uses or office users needing a dense build out. Motivated Sublessor, bring your FF&E and move in today.