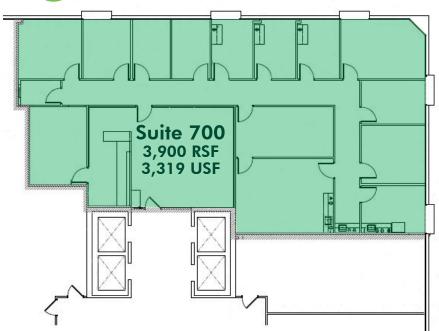

### **OFFERING SUMMARY**

+ Available: NOW

+ Size: 3,900 RSF / 3,319 USF

+ Gross Rent: \$2.00 RSF/MO

+ Term Expires: December 31, 2025

+ Parking: 4 unreserved parking permits available at \$280 per stall per

## **FLOOR PLAN**