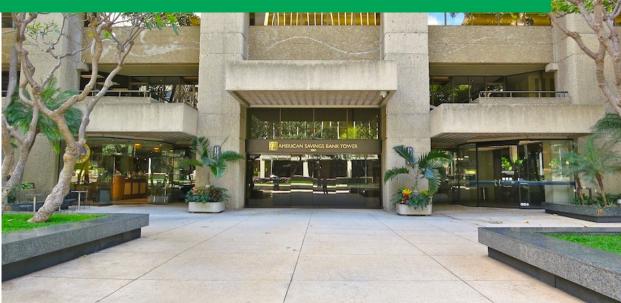

### **OFFICE SPACE**

Located in the American Savings Bank Tower of Bishop Square, a 960,000 square-foot complex in the heart of Downtown Honolulu, suite 700 is ready for immediate tenancy. The suite is conveniently located off of the seventh floor elevator lobby with glass door entry. Fully built out as a medical office space for the Lasik Vision Institute with plumbing throughout, the suite could easily be used for most medical uses or office users needing a dense build out. Motivated Sublessor, bring your FF&E and move in today.

# 1001 BISHOP STREET, SUITE 700 Honolulu, HI 96813