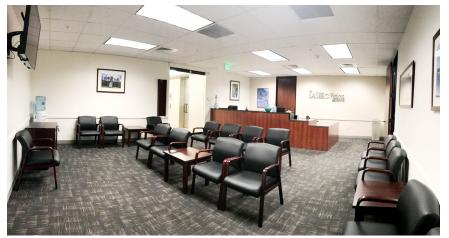

### **OFFICE SPACE**

Located in the American Savings Bank Tower of Bishop Square, a 960,000 square-foot complex in the heart of Downtown Honolulu, suite 700 is ready for immediate tenancy. The suite is conveniently located off of the seventh floor elevator lobby with glass door entry. Fully built out as a medical office space for the Lasik Vision Institute with plumbing throughout, the suite could easily be used for most medical uses or office users needing a dense build out. Motivated Sublessor, bring your FF&E and move in today.