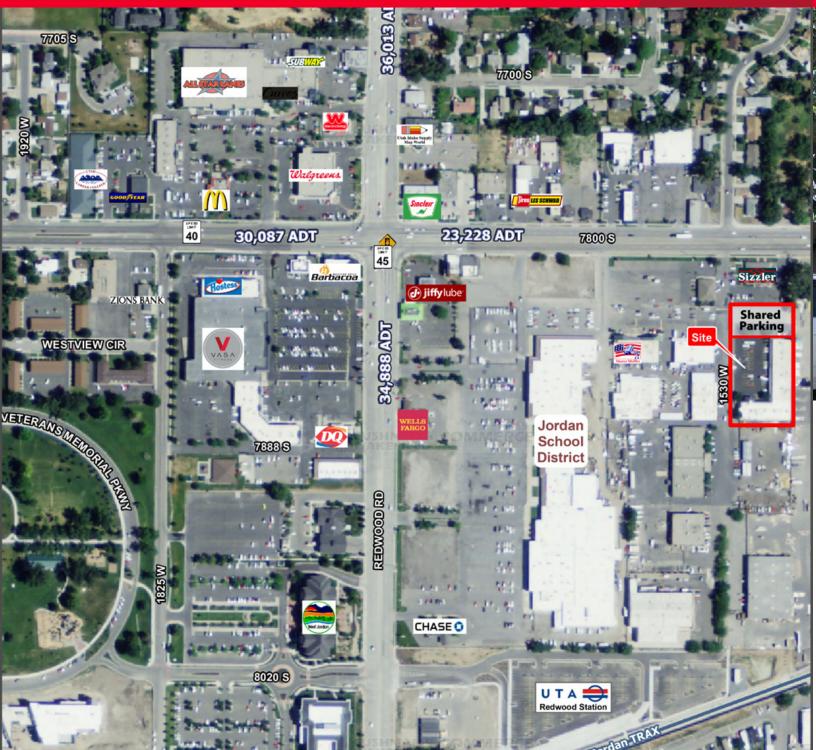

## **Property Highlights**

• Great salon space near Redwood Road

1,189 SF · For Lease: • Site Size: 1.11 acres Year Built: 1980 • Lease Rate: \$12 NNN

• Traffic Count: 23,228 ADT

Close to UTA TRAX

Abundant parking on-site and cross • Parking: