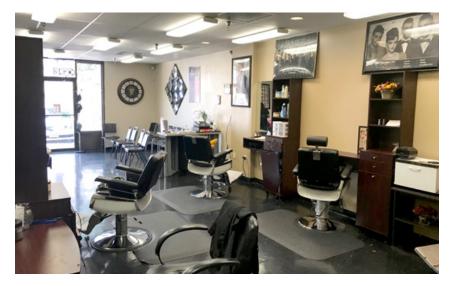

## **Property Highlights**

• Great salon space near Redwood Road

1,189 SF · For Lease: • Site Size: 1.11 acres Year Built: 1980 • Lease Rate: \$12 NNN

• Traffic Count: 23,228 ADT

Close to UTA TRAX

Abundant parking on-site and cross • Parking:

## Floorplan