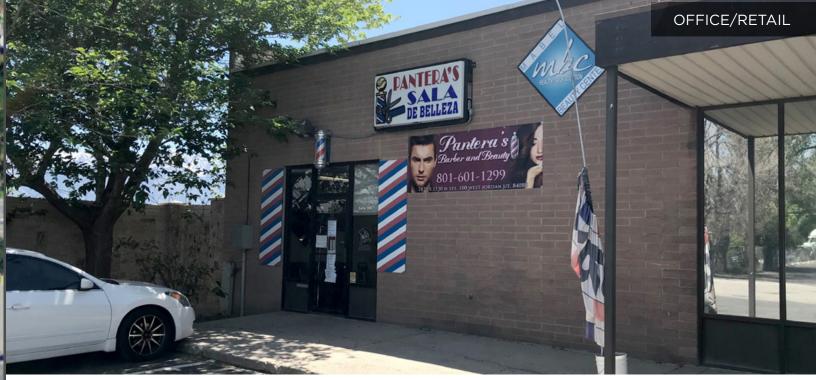

## **Property Highlights**

• Great salon space near Redwood Road

1,189 SF · For Lease: • Site Size: 1.11 acres Year Built: 1980 • Lease Rate: \$12 NNN

• Traffic Count: 23,228 ADT

Close to UTA TRAX

Abundant parking on-site and cross • Parking: