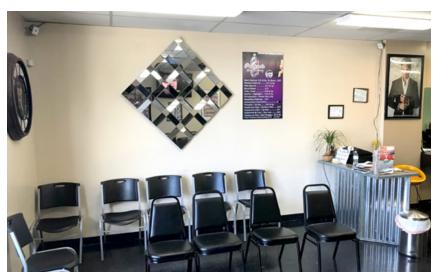

## **Property Highlights**

• Great salon space near Redwood Road

1,189 SF · For Lease: • Site Size: 1.11 acres Year Built: 1980 • Lease Rate: \$12 NNN

• Traffic Count: 23,228 ADT

Close to UTA TRAX

Abundant parking on-site and cross • Parking:

## Floorplan