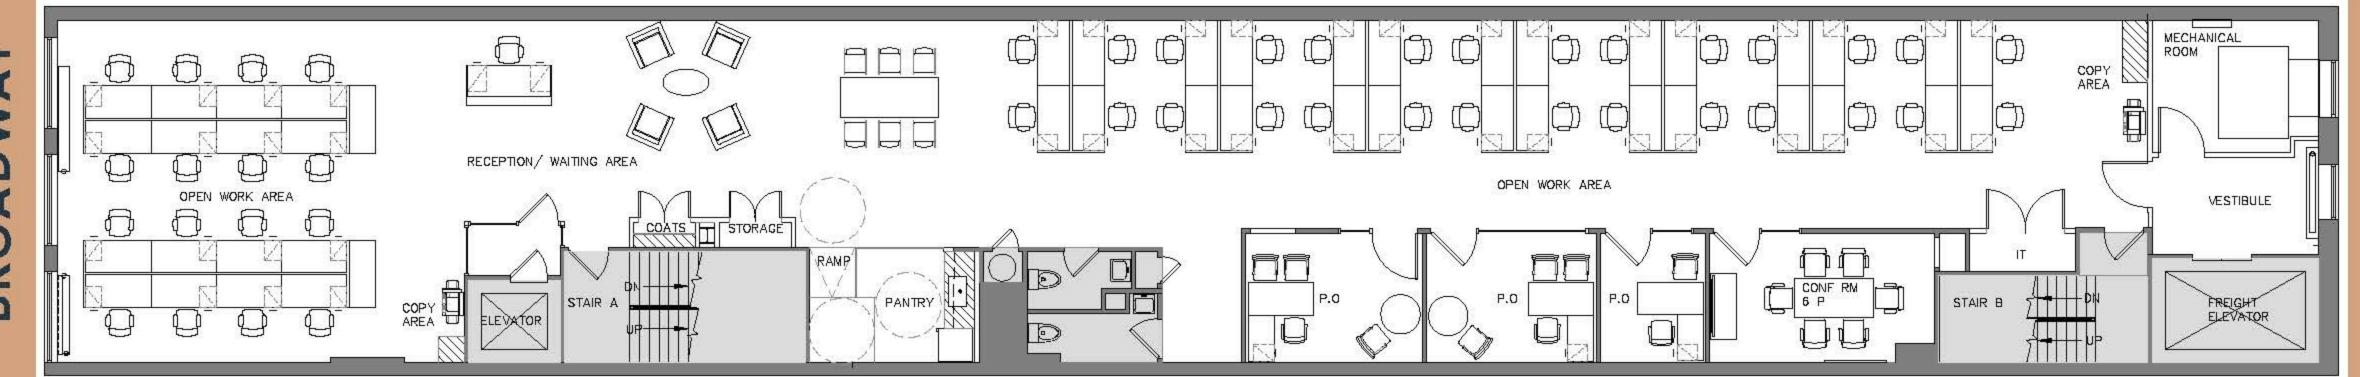

unication is strictly confidential. This information has been obtained from sources believe to be reliable but has not been verified. NO WARRANTY OR REPRESENTATION, EXPRESS OR IMPLIED, IS MADE AS TO THE CONDITION OF THE PROPERTY (OR PROPERTIES) REFERENCED HEREIN OR AS TO THE ACCURACY OR COMPLETENESS OF THE IN FORMATION CONTAINED HEREIN, AND SAME IS SUBMITTED SUBJECT TO ERRORS, OMISSIONS, CHANGE OF PRICE, RENTAL OR OTHER CONDITIONS, WITHDRAWAL WITHOUT NOTICE, AND TO ANY SPECIAL LISTING CONDITIONS IMPOSED BY THE PROPERTY OWNER(S). ANY PROJECTIONS, OPINIONS OR ESTIMATED ARE SUBJECT TO UNCERTAINTY AND DO NOT SIGNIFY CURRENT OR FUTURE PROPERTY PERFORMANCE.

# 390 BROADWAY

#### PHOTOS & FLOORPLAN







## LEASED Entire 2nd Floor RSF: 6,000

ROADWAY



### Entire 4th Floor RSF: 6,000

ROADWAY



#### Entire 5th Floor RSF: 6,000