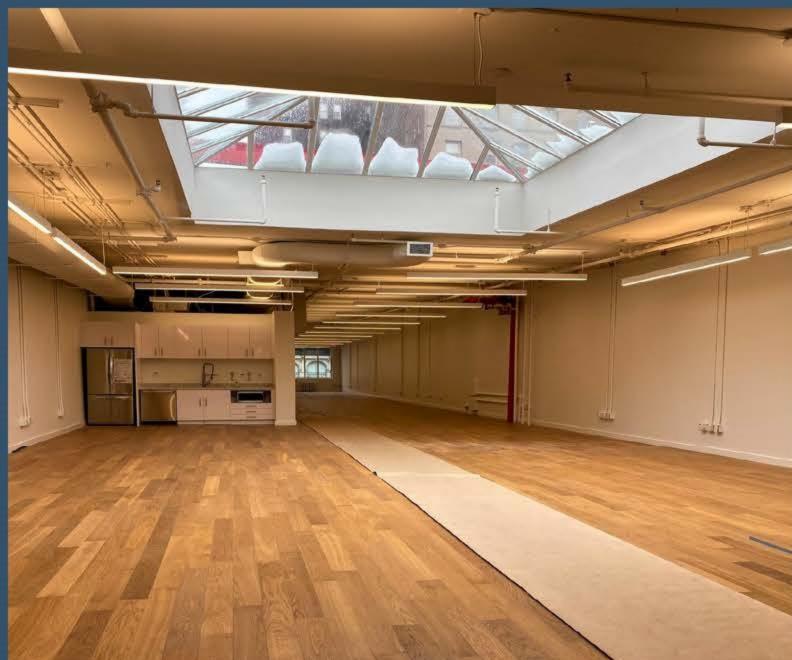

#### PHOTOS & FLOORPLAN

#### **SPACE DETAILS**

- Full floor presence
- 14' ceilings
- Oversized windows on two sides of the floor
- New private bathrooms
- Dedicated HVAC
- Secure lobby and elevator
- Walking distance to all subway lines
- Potential full building opportunity