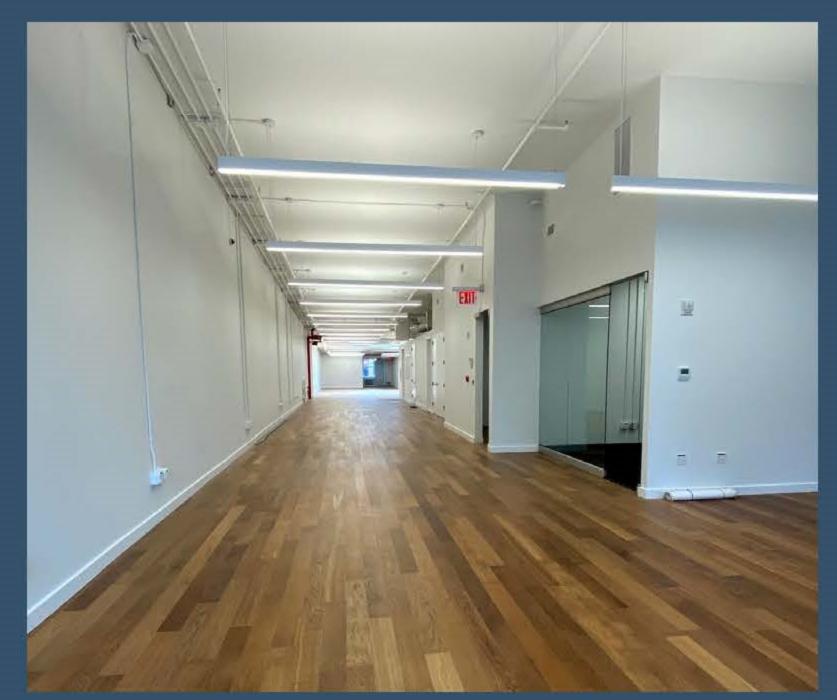

#### PHOTOS & FLOORPLAN

#### **SPACE DETAILS**

- Full floor presence
- 14' ceilings
- Oversized windows on two sides of the floor
- New private bathrooms
- Dedicated HVAC
- Secure lobby and elevator
- Walking distance to all subway lines
- Potential full building opportunity