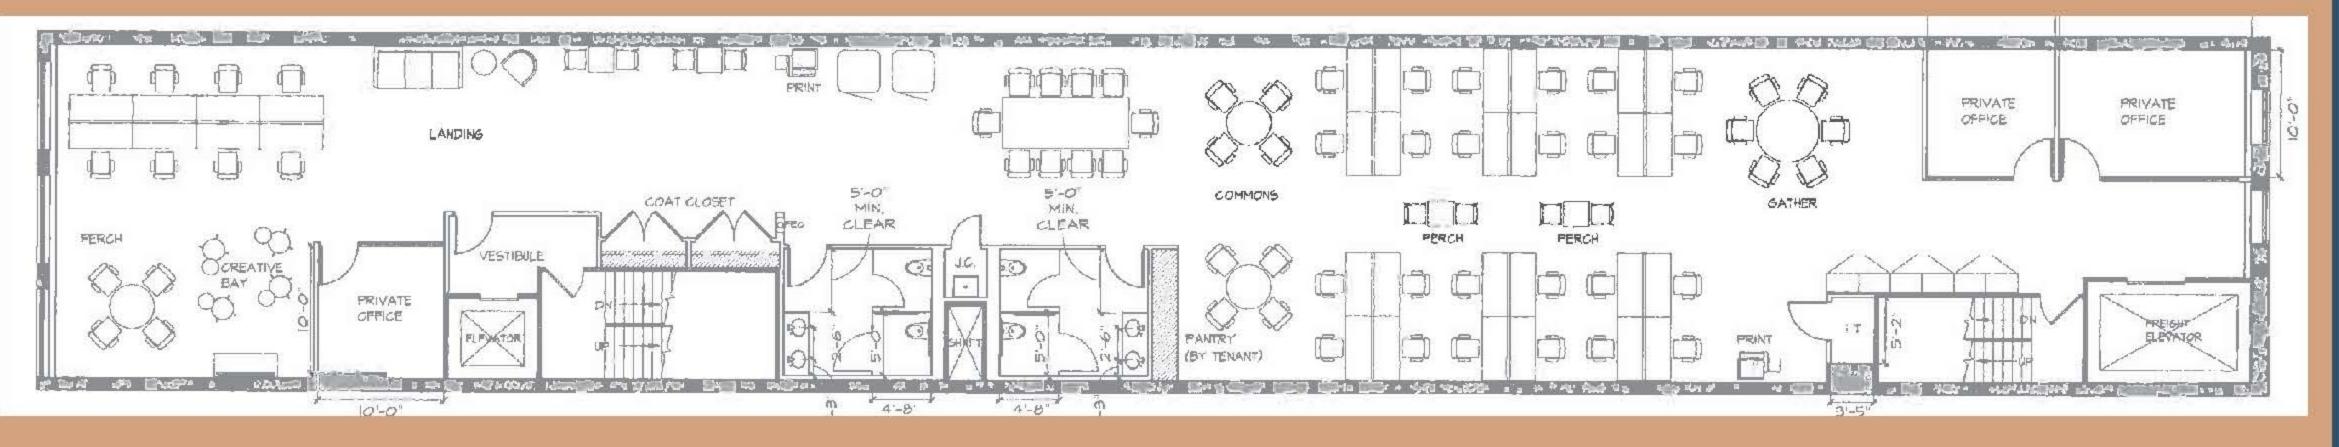

This information has been obtained from sources believe to be reliable but has not been verified. NO WARRANTY OR REPRESENTATION, EXPRESS OR IMPLIED, IS MADE AS TO THE CONDITION OF THE PROPERTY (OR PROPERTIES) REFERENCED HEREIN OR AS TO THE ACCURACY OR COMPLETENESS OF THE IN FORMATION CONTAINED HEREIN, AND SAME IS SUBMITTED SUBJECT TO ERRORS, OMISSIONS, CHANGE OF PRICE, RENTAL OR OTHER CONDITIONS, WITHDRAWAL WITHOUT NOTICE, AND TO ANY SPECIAL LISTING CONDITIONS IMPOSED BY THE PROPERTY OWNER(S). ANY PROJECTIONS, OPINIONS OR ESTIMATED ARE SUBJECT TO UNCERTAINTY AND DO NOT SIGNIFY CURRENT OR FUTURE PROPERTY PERFORMANCE.

# 390 BROADWAY

#### PHOTOS & FLOORPLAN







## LEASED Entire 2nd Floor RSF: 6,000

ROADWAY



### Entire 4th Floor RSF: 6,000

ROADWAY



#### Entire 5th Floor RSF: 6,000