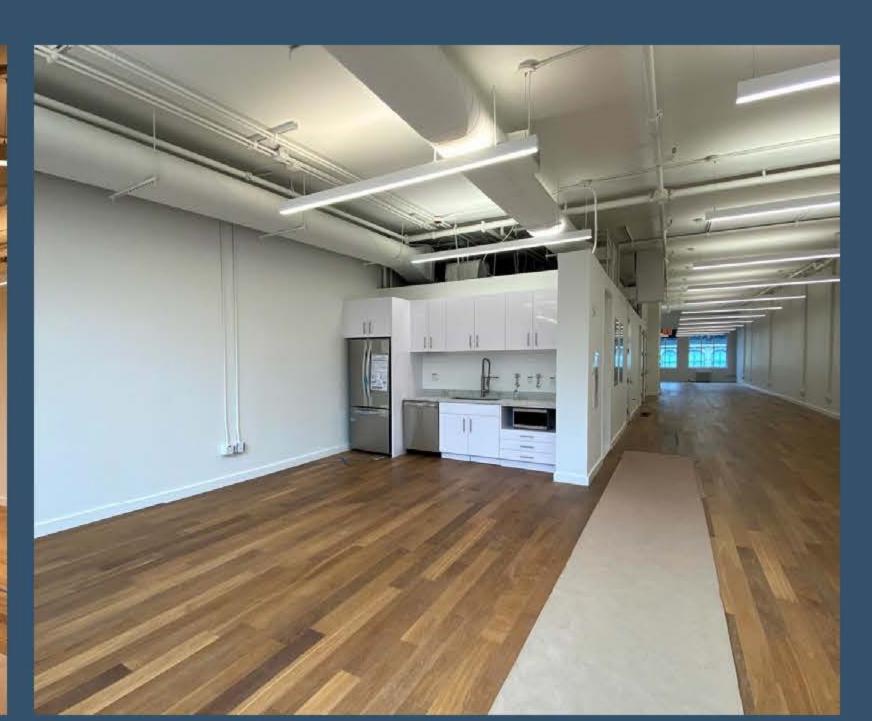

#### PHOTOS & FLOORPLAN

#### **SPACE DETAILS**

- Full floor presence
- 14' ceilings
- Oversized windows on two sides of the floor
- New private bathrooms
- Dedicated HVAC
- Secure lobby and elevator
- Walking distance to all subway lines
- Potential full building opportunity