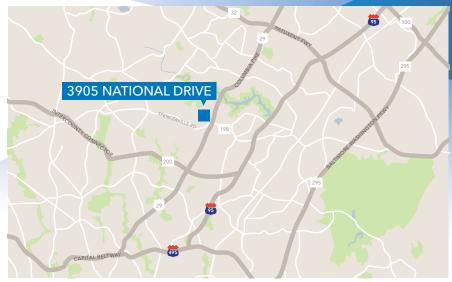

## **BUILDING FEATURES**

- 45,287 SF total building size
- 3.2 parking spaces per 1,000 SF
- Central Baltimore-Washington corridor location
- Easily accessible, situated along Route 29, within minutes to both I-95 and the newly completed Intercounty Connector (MD Rt. 200)
- Ample free and unreserved surface parking available to tenants and visitors
- Minutes from BWI Airport and within walking distance to public transportation (MTA/Metrobus Park & Ride)
- Directly adjacent to Burtonsville Town Center and Burtonsville Crossing Shopping Centers, which offer a number of convenient retail amenities that service our tenants
- High speed internet access
- Property management on-site