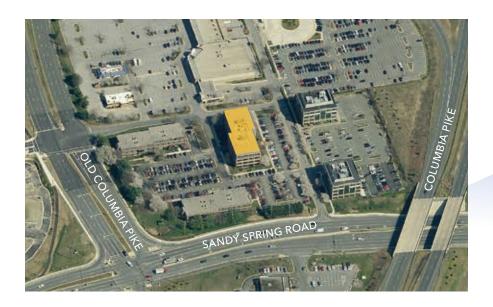

## **BUILDING FEATURES**

- 45,287 SF total building size
- 3.2 parking spaces per 1,000 SF
- Central Baltimore-Washington corridor location
- Easily accessible, situated along Route 29, within minutes to both I-95 and the newly completed Intercounty Connector (MD Rt. 200)
- Ample free and unreserved surface parking available to tenants and visitors
- Minutes from BWI Airport and within walking distance to public transportation (MTA/Metrobus Park & Ride)
- Directly adjacent to Burtonsville Town Center and Burtonsville Crossing Shopping Centers, which offer a number of convenient retail amenities that service our tenants
- High speed internet access
- Property management on-site