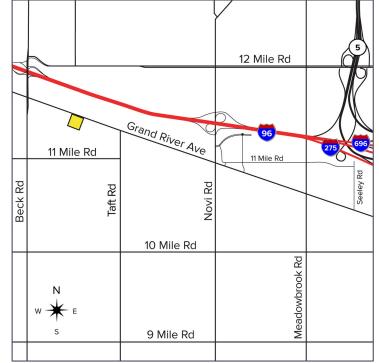

## 46101 GRAND RIVER AVENUE NOVI, MICHIGAN

SIGNATURE ASSOCIATES KNOW SIGNATURE | KNOW RESULTS

HI-TECH FOR SALE 8,180 Square Feet Available

### **AMERICAN TEMPERATURE**



#### **PROPERTY FEATURES**

- 8,180 square feet available
- 4,180 square feet of office
- 1.15 acres, fenced
- Outside storage possible
- Zoned Light Industrial
- Great parking
- Rare stand alone well maintained building with Grand River frontage
- Located directly across the street from Suburban Collection Showplace
- Exterior dock
- Price: \$736,200 (\$90.00/sq.ft.)



For more information, please contact:

JIM MONTGOMERY (248) 359 0614 jmontgomery@signatureassociates.com SIGNATURE ASSOCIATES
One Towne Square, Suite 1200
Southfield, MI 48076
www.signatureassociates.com

# 46101 Grand River — Novi, Michigan Hi-Tech For Sale

8,180 Square Feet AVAILABLE

Site Plan





For more information, please contact:

JIM MONTGOMERY (248) 359 0614 jmontgomery@signatureassociates.com SIGNATURE ASSOCIATES
One Towne Square, Suite 1200
Southfield, MI 48076
www.signatureassociates.com

Floor Plan



For more information, please contact:

JIM MONTGOMERY (248) 359 0614 jmontgomery@signatureassociates.com SIGNATURE ASSOCIATES
One Towne Square, Suite 1200
Southfield, MI 48076
www.signatureassociates.com

#### Aerial