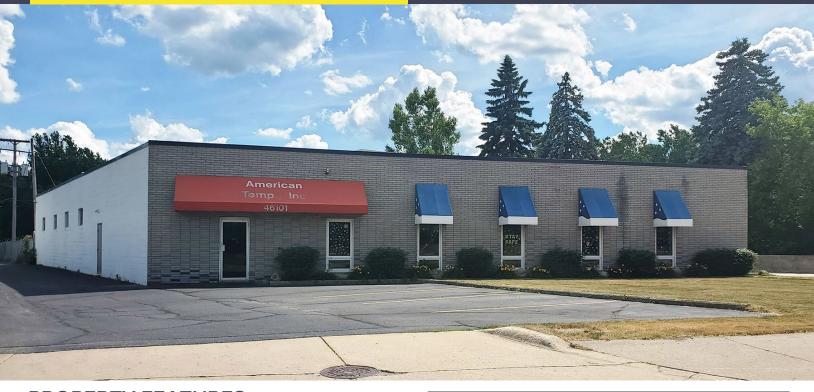

## 46101 GRAND RIVER AVENUE NOVI, MICHIGAN

SIGNATURE ASSOCIATES KNOW SIGNATURE | KNOW RESULTS

HI-TECH FOR SALE 8,180 Square Feet Available

### **AMERICAN TEMPERATURE**

#### **PROPERTY FEATURES**

- 8,180 square feet available
- 4,180 square feet of office
- 1.15 acres, fenced
- Outside storage possible
- Zoned Light Industrial
- Great parking
- Rare stand alone well maintained building with Grand River frontage
- Located directly across the street from Suburban Collection Showplace
- Exterior dock
- Price: \$736,200 (\$90.00/sq.ft.)