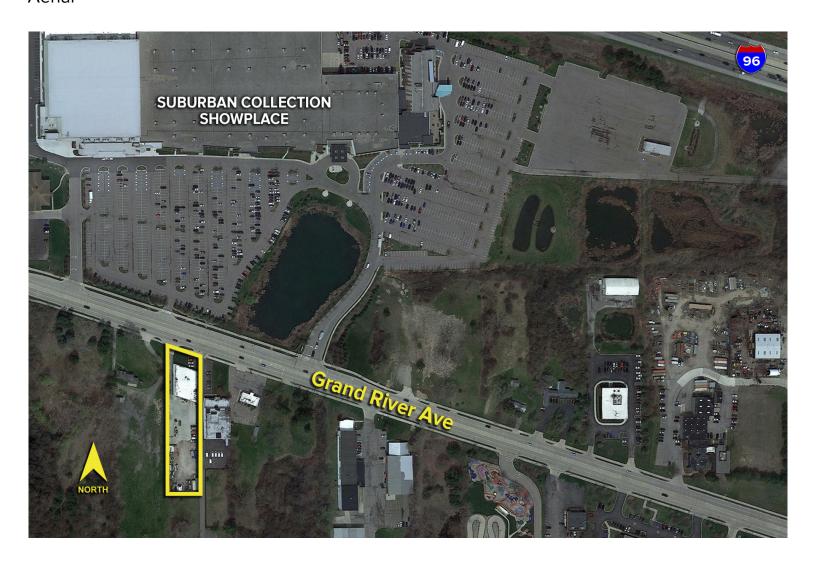

ace
- Exterior dock
- Price: \$736,200 (\$90.00/sq.ft.)



For more information, please contact:

JIM MONTGOMERY (248) 359 0614 jmontgomery@signatureassociates.com SIGNATURE ASSOCIATES
One Towne Square, Suite 1200
Southfield, MI 48076
www.signatureassociates.com

# 46101 Grand River — Novi, Michigan Hi-Tech For Sale

8,180 Square Feet AVAILABLE

Site Plan





For more information, please contact:

JIM MONTGOMERY (248) 359 0614 jmontgomery@signatureassociates.com SIGNATURE ASSOCIATES
One Towne Square, Suite 1200
Southfield, MI 48076
www.signatureassociates.com

Floor Plan



For more information, please contact:

JIM MONTGOMERY (248) 359 0614 jmontgomery@signatureassociates.com SIGNATURE ASSOCIATES
One Towne Square, Suite 1200
Southfield, MI 48076
www.signatureassociates.com

#### Aerial