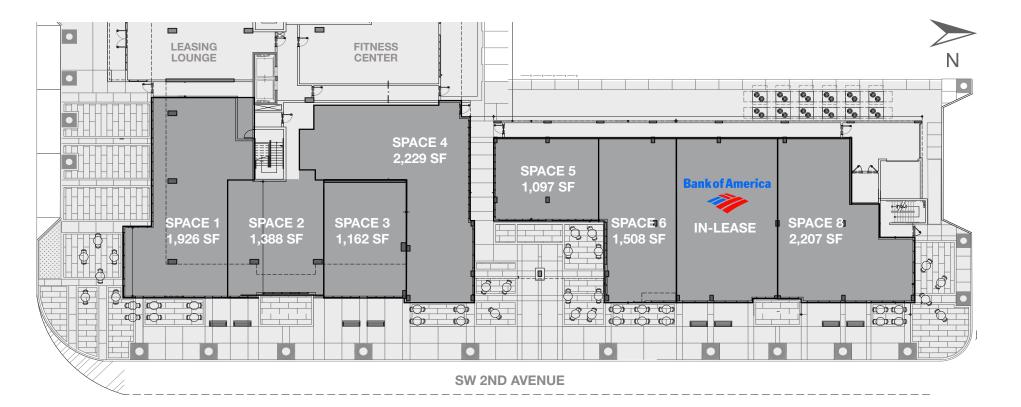

#### **APPROXIMATE SIZE**

| Space 1 | 1,926 SF  |
|---------|-----------|
| Space 2 | 1,388 SF  |
| Space 3 | 1,162 SF  |
| Space 4 | 2,229 SF  |
| Space 5 | 1,097 SF  |
| Space 6 | 1,508 SF  |
| Space 8 | 2,207 SF  |
| Total   | 11,518 SF |

#### **SITE PLAN**