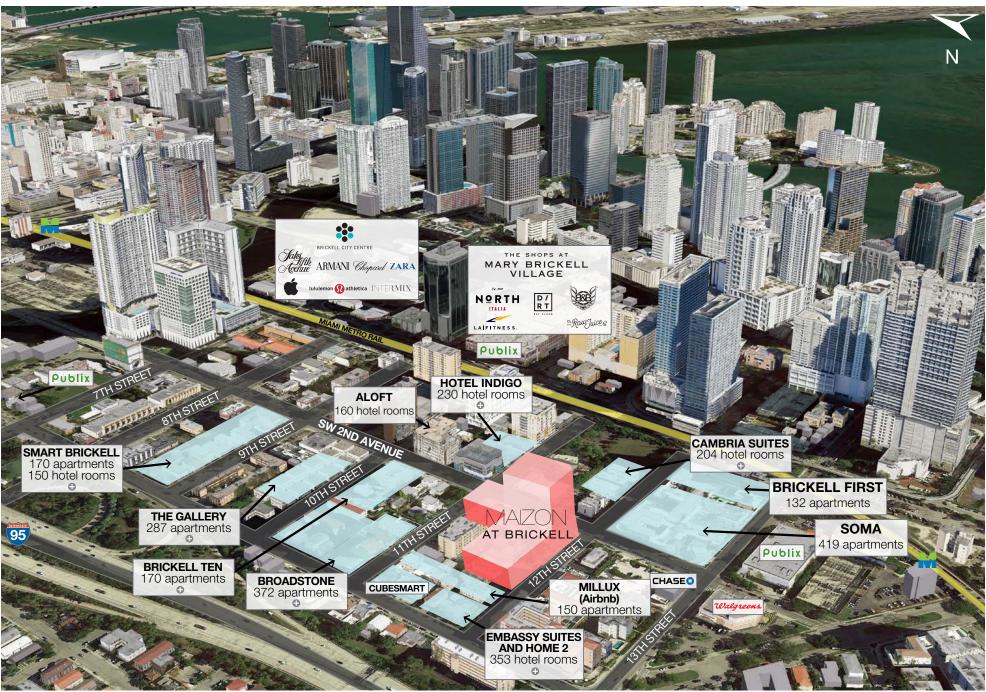

### AERIAL DEVELOPMENTS MAP

#### **COMMENTS**

Ground Floor retail in an upscale, amenetized fullservice rental community with close proximity to public transit

Includes grease trap and exhaust

Over 1,000 new multi-family rental apartments and 1,000 hotel rooms within 75 FT of site