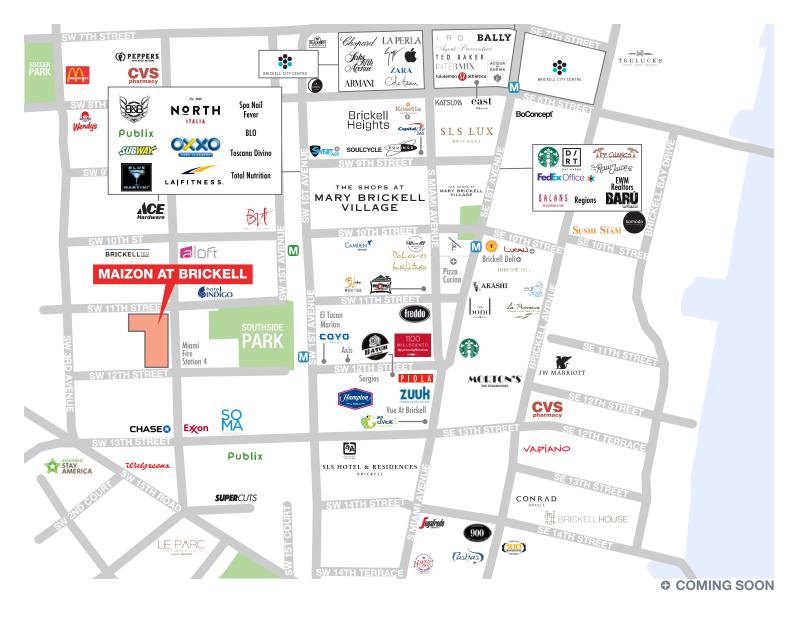

e 3 | 1,162 SF  |
| Space 4 | 2,229 SF  |
| Space 5 | 1,097 SF  |
| Space 6 | 1,508 SF  |
| Space 8 | 2,207 SF  |
| Total   | 11,518 SF |

#### **POSSESSION**

Q2 2019

#### **FRONTAGE**

25 FT to 70 FT on SW 2nd Avenue

#### **SITE STATUS**

Vacant

#### **NEIGHBORING TENANTS**

ACE Hardware, Chase, Club Pilates, Coyo Taco, CVS Pharmacy, Dunkin' Donuts, Marion, Publix, The Spot Barbershop, The UPS Store, Walgreens and Wells Fargo

#### **COMMENTS**

Ground Floor retail in an upscale, amenetized fullservice rental community with close proximity to public transit

Includes grease trap and exhaust

Over 1,000 new multi-family rental apartments and 1,000 hotel rooms within 75 FT of site

#### **SITE PLAN**



### AERIAL DEVELOPMENTS MAP



## ADDITIONAL RENDERINGS







### AREA **RETAIL**



### CONTACT EXCLUSIVE AGENTS

#### **JOHN ELLIS**

305.372.6202 jellis@rkf.com

#### TYLER LOY

305.372.6212 tloy@rkf.com

#### **ANDREA RESTREPO**

305.372.6211 arestrepo@rkf.com





NGKF.COM

RKF.COM