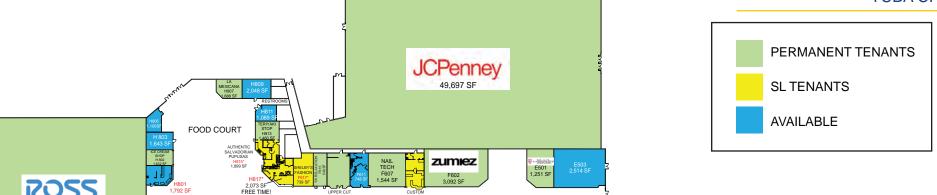

#### YUBA SUTTER MARKETPLACE INFORMATION:

- Yuba Sutter Marketplace is well positioned on the corner of Highway 99 and Colusa Avenue directly serving Yuba City and Marysville CA.
- Ideally situated a significant distance from the nearest enclosed malls: Roseville Galleria 36 miles to the south and Chico Marketplace 45 miles to the north.
- The Milken Institute awarded Yuba City in the top 10 small metros in national economic ranking.
- Retailers include Ross, Planet Fitness, JCPenney, Sears, American Eagle, Aeropostale, Bath & Body Works, Finishline, Foot Locker, Journeys and more.

#### YUBA SUTTER MARKET PLACE | INLINE SUITES 1125-1265 COLUSA AVE **BUTTE HOUSE RD**

YUBA CITY, CA

**AVAILABLE** 

**SITE PLAN** 