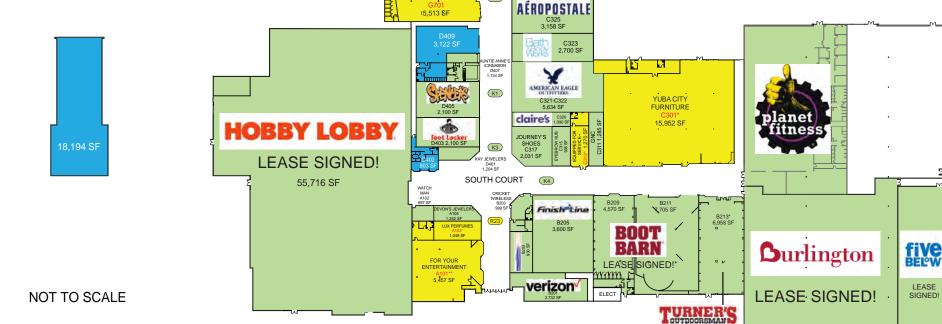

### MAJOR REMODEL NOW UNDER

FOR MORE INFORMATION CONTACT:

**Ethan Conrad** 

DRE: #01298662 ethan@ethanconradprop.com Ravjeet Basi

DRE: #02087094 basi@ethanconradprop.com **NEW PYLON SIGN** 

916.779,1000

ETHAN CONRAD PROPERTIES, INC.

#### YUBA SUTTER MARKET PLACE | INLINE SUITES 1125-1265 COLUSA AVE **BUTTE HOUSE RD**

YUBA CITY, CA

**AVAILABLE** 

**SITE PLAN** 