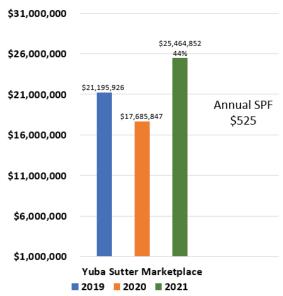

#### YUBA SUTTER MARKETPLACE SALES

The sales throughout Yuba Sutter Marketplace have increased significantly over the past three years. We are excited to report the following strong sales figures:

Yuba Sutter Marketplace 2021 Inline Tenant Sales were very strong at \$525 PSF.

Yuba Sutter Marketplace
December 2019, 2020 & 2021
Year to Date Sales Comparison

The above sales for 2020 during the time period the property was closed due to COVID-19 are based on pro forma sales for the same 2019 closed time period.