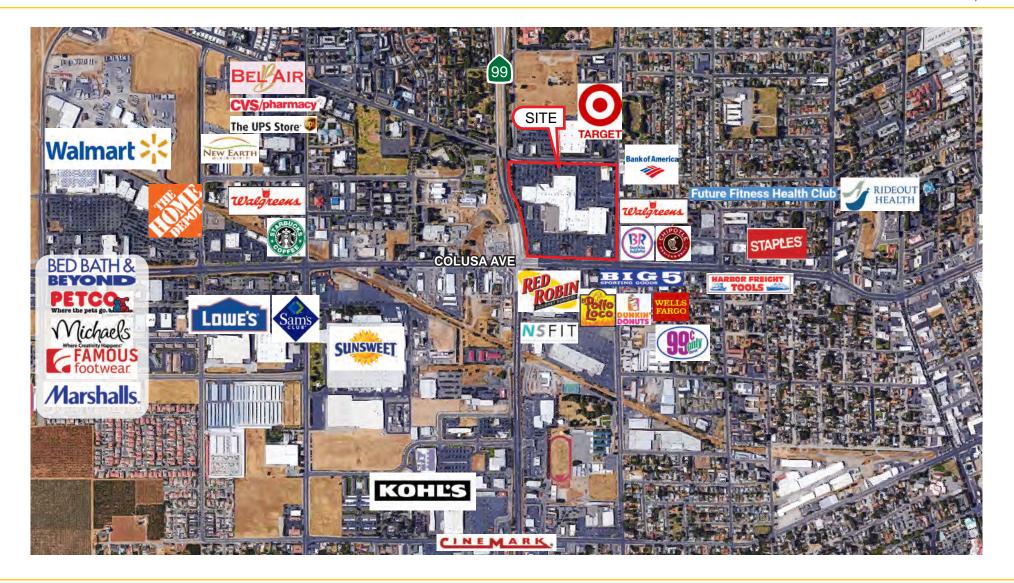

#### YUBA SUTTER MARKETPLACE INFORMATION:

- Yuba Sutter Marketplace is well positioned on the corner of Highway 99 and Colusa Avenue directly serving Yuba City and Marysville CA.
- Ideally situated a significant distance from the nearest enclosed malls: Roseville Galleria 36 miles to the south and Chico Marketplace 45 miles to the north.
- The Milken Institute awarded Yuba City in the top 10 small metros in national economic ranking.
- Retailers include Ross, Planet Fitness, JCPenney, Sears, American Eagle, Aeropostale, Bath & Body Works, Finishline, Foot Locker, Journeys and more.