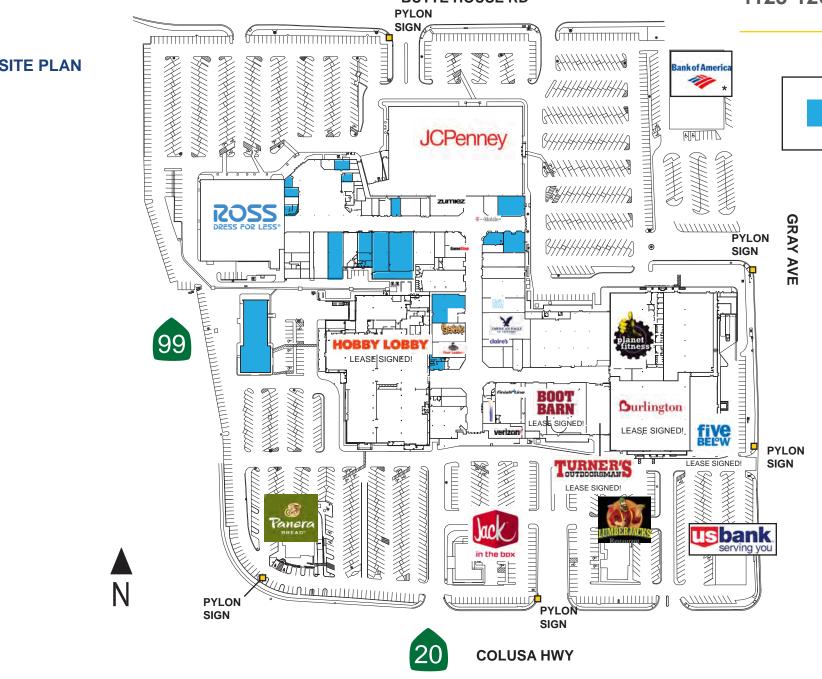

#### YUBA SUTTER MARKET PLACE | INLINE SUITES 1125-1265 COLUSA AVE **BUTTE HOUSE RD**

YUBA CITY, CA

**AVAILABLE** 

**SITE PLAN** 

### MAJOR REMODEL NOW UNDER

FOR MORE INFORMATION CONTACT:

**Ethan Conrad** 

DRE: #01298662 ethan@ethanconradprop.com Ravjeet Basi

DRE: #02087094 basi@ethanconradprop.com **NEW PYLON SIGN** 

916.779,1000

ETHAN CONRAD PROPERTIES, INC.

#### YUBA SUTTER MARKETPLACE INFORMATION:

- Yuba Sutter Marketplace is well positioned on the corner of Highway 99 and Colusa Avenue directly serving Yuba City and Marysville CA.
- Ideally situated a significant distance from the nearest enclosed malls: Roseville Galleria 36 miles to the south and Chico Marketplace 45 miles to the north.
- The Milken Institute awarded Yuba City in the top 10 small metros in national economic ranking.
- Retailers include Ross, Planet Fitness, JCPenney, Sears, American Eagle, Aeropostale, Bath & Body Works, Finishline, Foot Locker, Journeys and more.