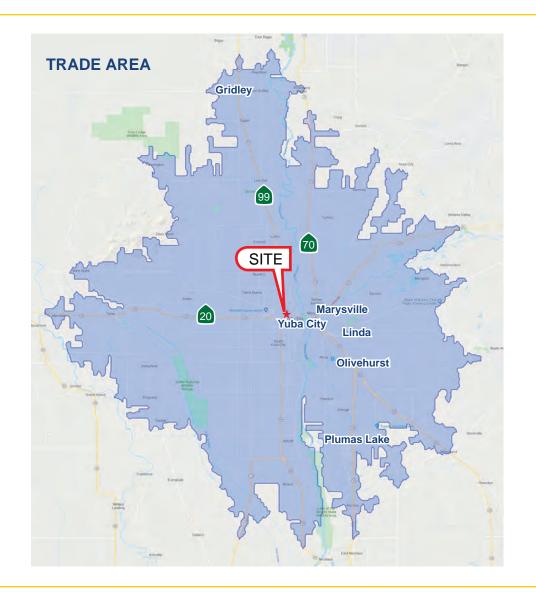

#### YUBA SUTTER MARKETPLACE INFORMATION:

- Yuba Sutter Marketplace is well positioned on the corner of Highway 99 and Colusa Avenue directly serving Yuba City and Marysville CA.
- Ideally situated a significant distance from the nearest enclosed malls: Roseville Galleria 36 miles to the south and Chico Marketplace 45 miles to the north.
- The Milken Institute awarded Yuba City in the top 10 small metros in national economic ranking.
- Retailers include Ross, Planet Fitness, JCPenney, Sears, American Eagle, Aeropostale, Bath & Body Works, Finishline, Foot Locker, Journeys and more.