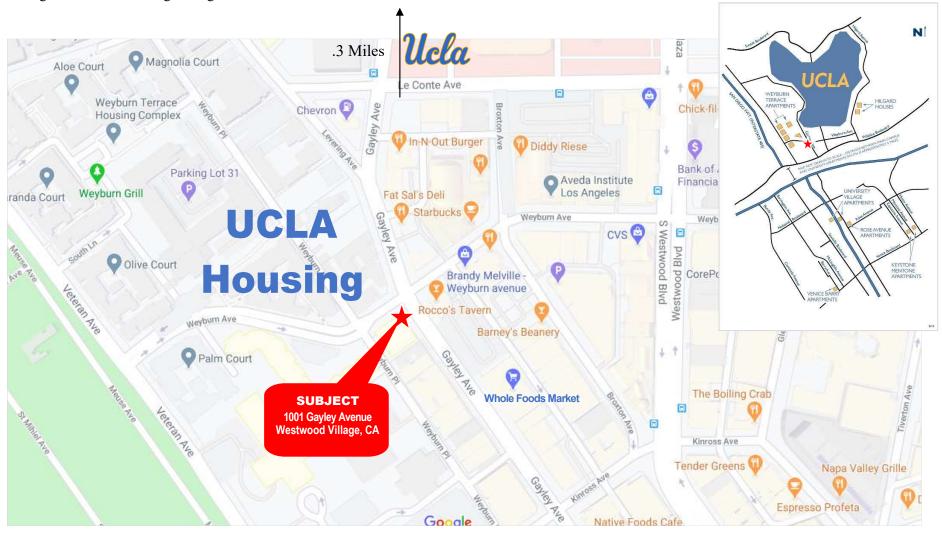

## **LOCATION INFORMATION**

The Property's corner location provides an exceptional signage opportunity for high profile tenants at the signalized corner of Gayley Avenue and Weyburn in Westwood Village. Situated in the heart of the Los Angeles Westside, Westwood Village is a premier pedestrian-oriented retail and entertainment district concentrated in a 12-square block area that is bordered by the University of California, Los Angeles (UCLA) to the north and west, as well as 2.9 million square feet of high-rise office buildings lining Wilshire Boulevard to the south.