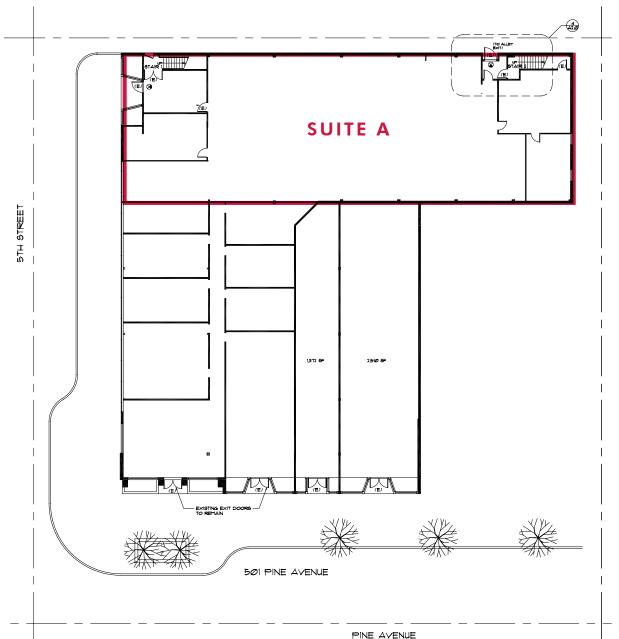

#### **PROPERTY FEATURES**

Available: Suite A - ±7,500 RSF (Ground Floor)

Suite B - ±16,500 RSF (2nd Floor)

Contiguous to ±24,000 RSF

Asking Rate: \$2.25 - \$2.50 / SF NNN

- Unique Creative Space at the corner of 5th St and Pine Ave in Downtown Long Beach
- Two-story brick building with high ceilings throughout and exposed ceilings on the 2nd floor with skylights
- Many dining options within walking distance
- Free two hour parking across the street and monthly parking passes available
- Convenient access to the I-710

# 1ST FLOOR PLAN (NOT DRAWN TO SCALE)