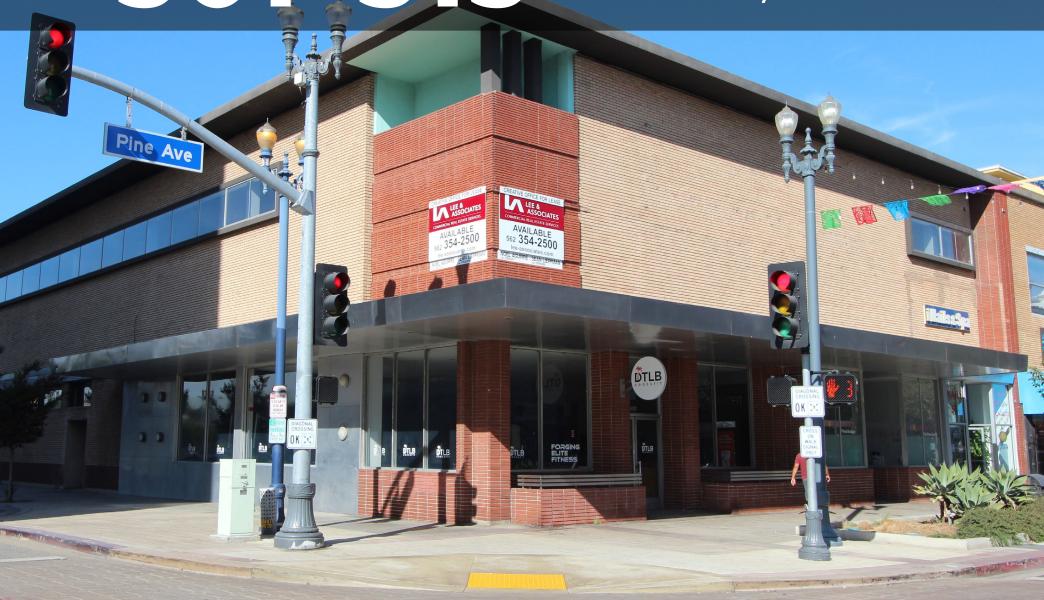

#### **PROPERTY FEATURES**

Available: Suite A - ±7,500 RSF (Ground Floor)

Suite B - ±16,500 RSF (2nd Floor)

Contiguous to ±24,000 RSF

Asking Rate: \$2.25 - \$2.50 / SF NNN

- Unique Creative Space at the corner of 5th St and Pine Ave in Downtown Long Beach
- Two-story brick building with high ceilings throughout and exposed ceilings on the 2nd floor with skylights
- Many dining options within walking distance
- Free two hour parking across the street and monthly parking passes available
- Convenient access to the I-710