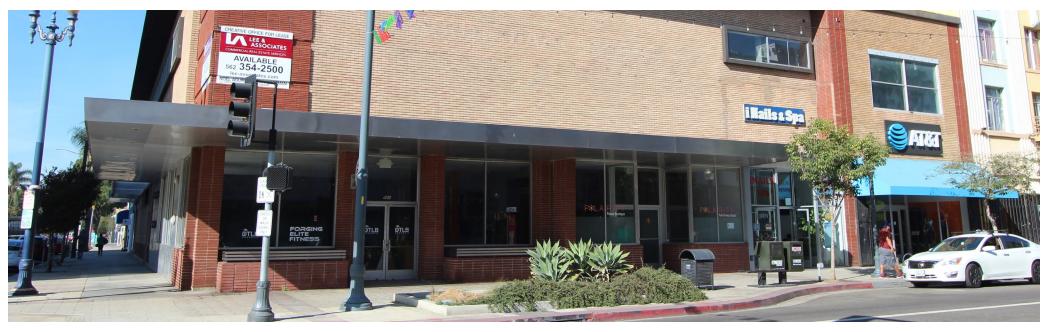

#### **PROPERTY FEATURES**

Available: Suite A - ±7,500 RSF (Ground Floor)

Suite B - ±16,500 RSF (2nd Floor)

Contiguous to ±24,000 RSF

Asking Rate: \$2.25 - \$2.50 / SF NNN

- Unique Creative Space at the corner of 5th St and Pine Ave in Downtown Long Beach
- Two-story brick building with high ceilings throughout and exposed ceilings on the 2nd floor with skylights
- Many dining options within walking distance
- Free two hour parking across the street and monthly parking passes available
- Convenient access to the I-710