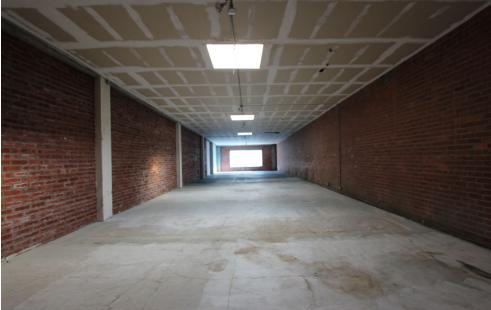

#### **PROPERTY FEATURES**

Available: Suite A - ±7,500 RSF (Ground Floor)

Suite B - ±16,500 RSF (2nd Floor)

Contiguous to ±24,000 RSF

Asking Rate: \$2.25 - \$2.50 / SF NNN

- Unique Creative Space at the corner of 5th St and Pine Ave in Downtown Long Beach
- Two-story brick building with high ceilings throughout and exposed ceilings on the 2nd floor with skylights
- Many dining options within walking distance
- Free two hour parking across the street and monthly parking passes available
- Convenient access to the I-710