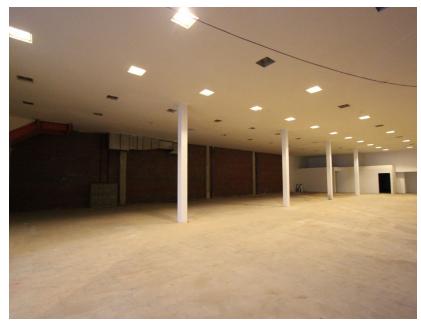

#### **PROPERTY FEATURES**

Available: Suite A - ±7,500 RSF (Ground Floor)

Suite B - ±16,500 RSF (2nd Floor)

Contiguous to ±24,000 RSF

Asking Rate: \$2.25 - \$2.50 / SF NNN

- Unique Creative Space at the corner of 5th St and Pine Ave in Downtown Long Beach
- Two-story brick building with high ceilings throughout and exposed ceilings on the 2nd floor with skylights
- Many dining options within walking distance
- Free two hour parking across the street and monthly parking passes available
- Convenient access to the I-710