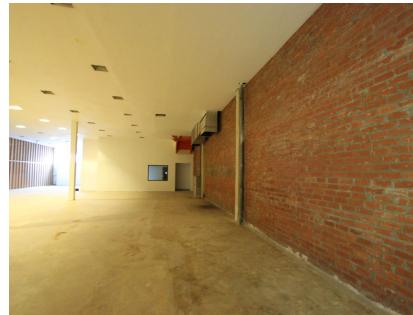

#### **PROPERTY FEATURES**

Available: Suite A - ±7,500 RSF (Ground Floor)

Suite B - ±16,500 RSF (2nd Floor)

Contiguous to ±24,000 RSF

Asking Rate: \$2.25 - \$2.50 / SF NNN

- Unique Creative Space at the corner of 5th St and Pine Ave in Downtown Long Beach
- Two-story brick building with high ceilings throughout and exposed ceilings on the 2nd floor with skylights
- Many dining options within walking distance
- Free two hour parking across the street and monthly parking passes available
- Convenient access to the I-710