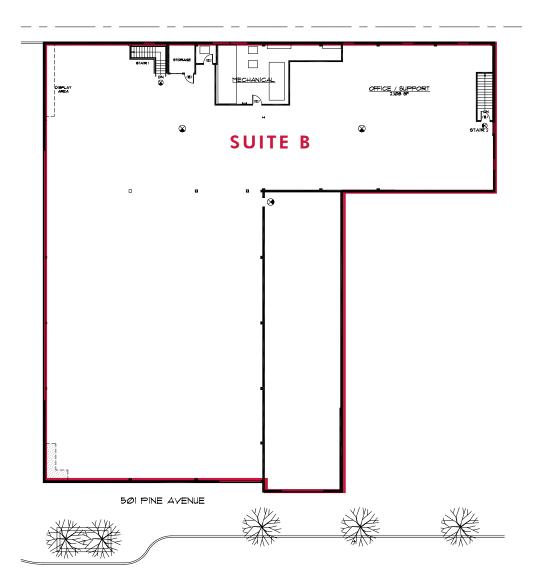

#### **PROPERTY FEATURES**

Available: Suite A - ±7,500 RSF (Ground Floor)

Suite B - ±16,500 RSF (2nd Floor)

Contiguous to ±24,000 RSF

Asking Rate: \$2.25 - \$2.50 / SF NNN

- Unique Creative Space at the corner of 5th St and Pine Ave in Downtown Long Beach
- Two-story brick building with high ceilings throughout and exposed ceilings on the 2nd floor with skylights
- Many dining options within walking distance
- Free two hour parking across the street and monthly parking passes available
- Convenient access to the I-710

## 2ND FLOOR PLAN (NOT DRAWN TO SCALE)