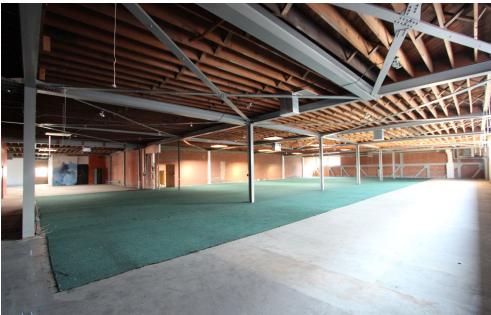

#### **PROPERTY FEATURES**

Available: Suite A - ±7,500 RSF (Ground Floor)

Suite B - ±16,500 RSF (2nd Floor)

Contiguous to ±24,000 RSF

Asking Rate: \$2.25 - \$2.50 / SF NNN

- Unique Creative Space at the corner of 5th St and Pine Ave in Downtown Long Beach
- Two-story brick building with high ceilings throughout and exposed ceilings on the 2nd floor with skylights
- Many dining options within walking distance
- Free two hour parking across the street and monthly parking passes available
- Convenient access to the I-710