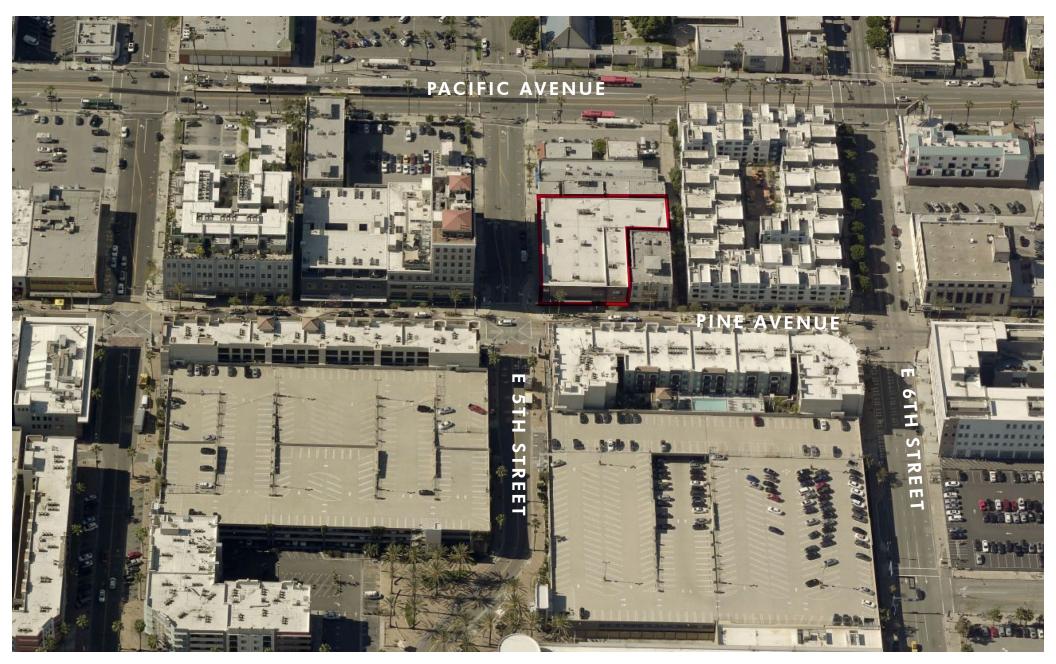

# 501-515 PINE AVENUE LONG BEACH, CA 90802







Principal | License ID 01263417 PH: 562.354.2526

E: naguirre@leelalb.com

### Sean Lieppman, CCIM

Senior Associate | License ID 01905266 PH: 562.354.2528

E: slieppman@leelalb.com



#### **PROPERTY FEATURES**

Available: Suite A - ±7,500 RSF (Ground Floor)

Suite B - ±16,500 RSF (2nd Floor)

Contiguous to ±24,000 RSF

Asking Rate: \$2.25 - \$2.50 / SF NNN

- Unique Creative Space at the corner of 5th St and Pine Ave in Downtown Long Beach
- Two-story brick building with high ceilings throughout and exposed ceilings on the 2nd floor with skylights
- Many dining options within walking distance
- Free two hour parking across the street and monthly parking passes available
- Convenient access to the I-710



#### **PROPERTY AERIAL**





# 1ST FLOOR PLAN (NOT DRAWN TO SCALE)









## 2ND FLOOR PLAN (NOT DRAWN TO SCALE)