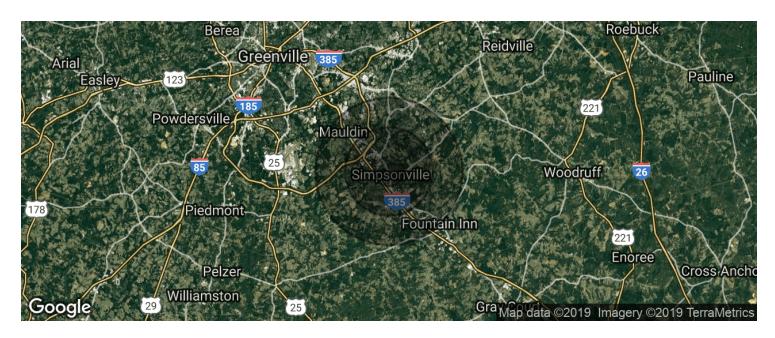

Simpsonville, SC 29681

| POPULATION          | 1 MILE          | 3 MILES           | 5 MILES               |
|---------------------|-----------------|-------------------|-----------------------|
| Total population    | 3,147           | 35,122            | 85,068                |
| Median age          | 39.1            | 37.8              | 37.6                  |
| Median age (Male)   | 39.5            | 36.3              | 35.8                  |
| Median age (Female) | 39.5            | 38.9              | 38.6                  |
|                     |                 |                   |                       |
| HOUSEHOLDS & INCOME | 1 MILE          | 3 MILES           | 5 MILES               |
| Total households    | 1 MILE<br>1,302 | 3 MILES<br>13,937 | <b>5 MILES</b> 32,180 |
|                     |                 |                   |                       |
| Total households    | 1,302           | 13,937            | 32,180                |