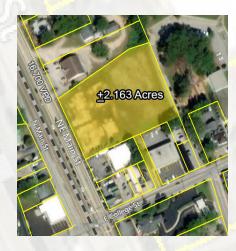

### 212 NE MAIN ST.

Simpsonville, SC 29681

| SALE PRICE | \$925,000 |
|------------|-----------|
|------------|-----------|

### **OFFERING SUMMARY**

Lot Size: +/-2.163 Acres

Zoning: B-G City of Simpsonville

Price / SF: \$9.82

### **PROPERTY OVERVIEW**

Land for sale on NE Main St. in Simpsonville

### **PROPERTY HIGHLIGHTS**

- · Level topography, cleared land
- 227 feet of frontage on NE Main Street
- New streetscape on NE Main Street
- All public utilities available
- Underground storm water detention in place
- 2018 Traffic Count: 17,400 VPD