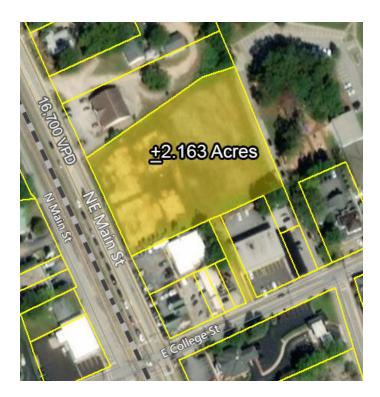

### 212 NE MAIN ST.

Simpsonville, SC 29681

| SALE PRICE | \$925,000 |
|------------|-----------|
|------------|-----------|

### **OFFERING SUMMARY**

Lot Size: +/-2.163 Acres

Zoning: B-G City of Simpsonville

Price / SF: \$9.82

### **PROPERTY OVERVIEW**

Land for sale on NE Main St. in Simpsonville

### **PROPERTY HIGHLIGHTS**

- · Level topography, cleared land
- 227 feet of frontage on NE Main Street
- New streetscape on NE Main Street
- All public utilities available
- Underground storm water detention in place
- 2018 Traffic Count: 17,400 VPD