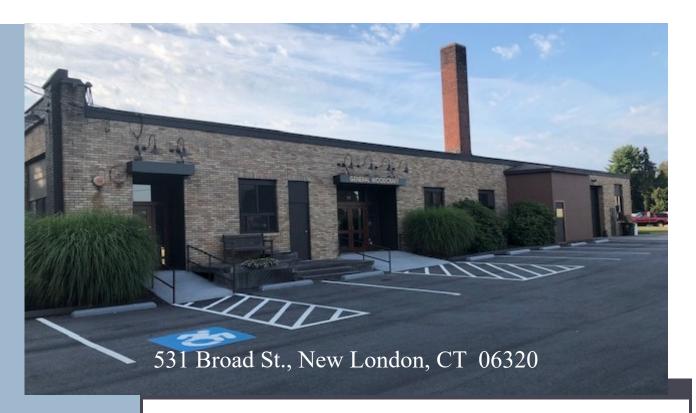

# FOR LEASE - Office/Retail

#### PEQUOT COMMERCIAL

15 Chesterfield Road, Suite 4 East Lyme, CT 06333

860-447-9570 x133 860-444-6661 Fax npeck@pequotcommercial.com

- < 1,309sf space in General Woodcraft bldg (up to 1,500sf possible)
- < One story; Handicap accessible; Ceilings 12' 13'
- < Highly visible with 7,600 ADT Counts
- < Zone C-1 General Commercial
- < On 0.68 acre with 200' road frontage on Broad St.
- < Off-street parking for 10-12 spaces
- < City Water/Sewer; Propane heat; Central A/C
- < Built 1940; renovated 1986
- < Close to Colman Street with several car dealerships