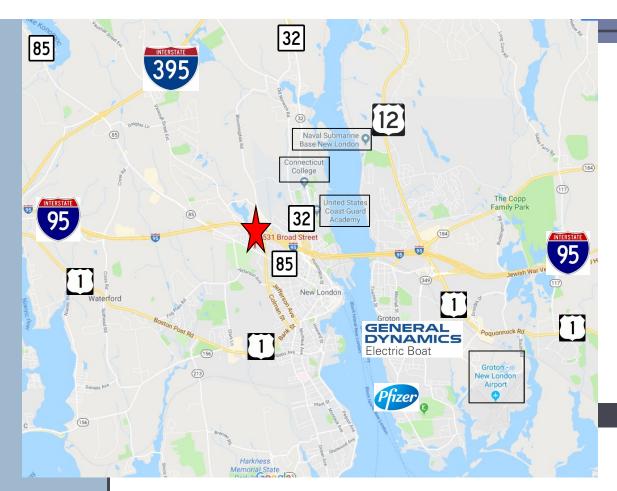

#### PEQUOT COMMERCIAL

15 Chesterfield Road, Suite 4 East Lyme, CT 06333

860-447-9570 x133 860-444-6661 Fax npeck@pequotcommercial.com

- < 1,309sf space in General Woodcraft bldg (up to 1,500sf possible)
- < One story; Handicap accessible; Ceilings 12' 13'
- < Highly visible with 7,600 ADT Counts
- < Zone C-1 General Commercial
- < On 0.68 acre with 200' road frontage on Broad St.
- < Off-street parking for 10-12 spaces
- < City Water/Sewer; Propane heat; Central A/C
- < Built 1940; renovated 1986
- < Close to Colman Street with several car dealerships