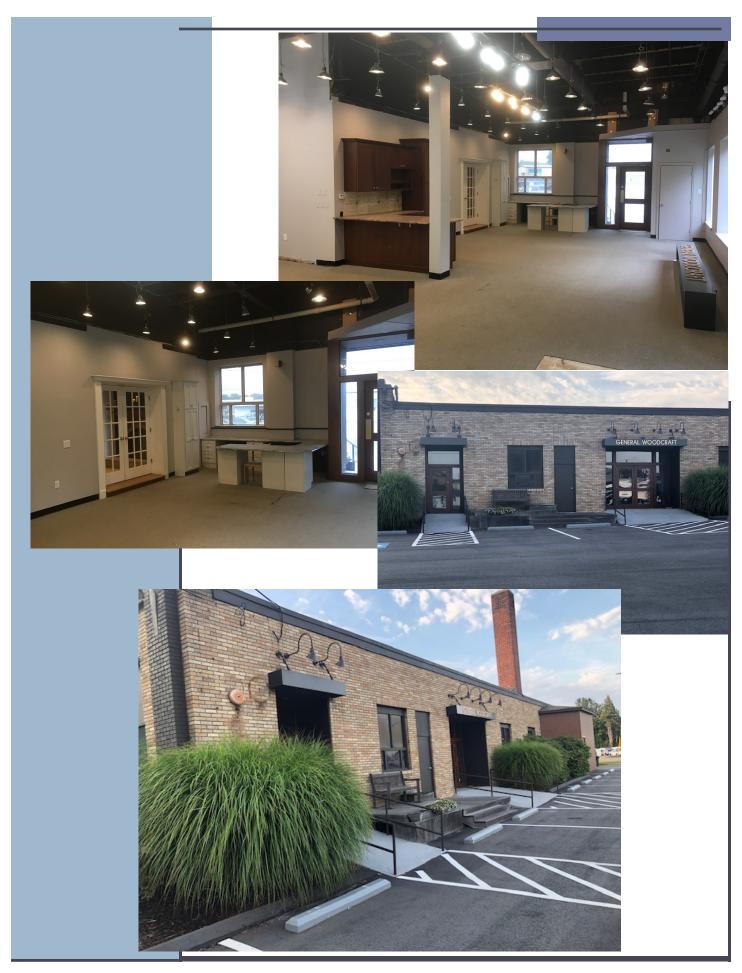

#### PEQUOT COMMERCIAL

15 Chesterfield Road, Suite 4 East Lyme, CT 06333

860-447-9570 x133 860-444-6661 Fax npeck@pequotcommercial.com

- < 1,309sf space in General Woodcraft bldg (up to 1,500sf possible)
- < One story; Handicap accessible; Ceilings 12' 13'
- < Highly visible with 7,600 ADT Counts
- < Zone C-1 General Commercial
- < On 0.68 acre with 200' road frontage on Broad St.
- < Off-street parking for 10-12 spaces
- < City Water/Sewer; Propane heat; Central A/C
- < Built 1940; renovated 1986
- < Close to Colman Street with several car dealerships