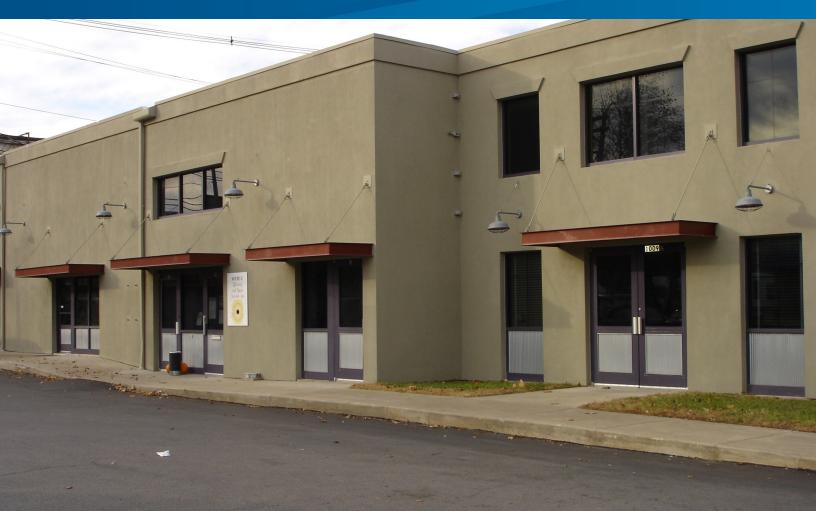

## FOR LEASE > OFFICE SPACE 1009 New Hampshire, Suite C

LAWRENCE, KANSAS

## **Building Features**

- > Located in Downtown Lawrence on New Hampshire near 10th Street
- > Dedicated parking and near a 500+ city parking garage
- > Unique Downtown property with tall ceilings, loft area, and charming office/studio appeal
- > Approximately 1,088 SF
- > Competitively priced at \$1,360/month, gross