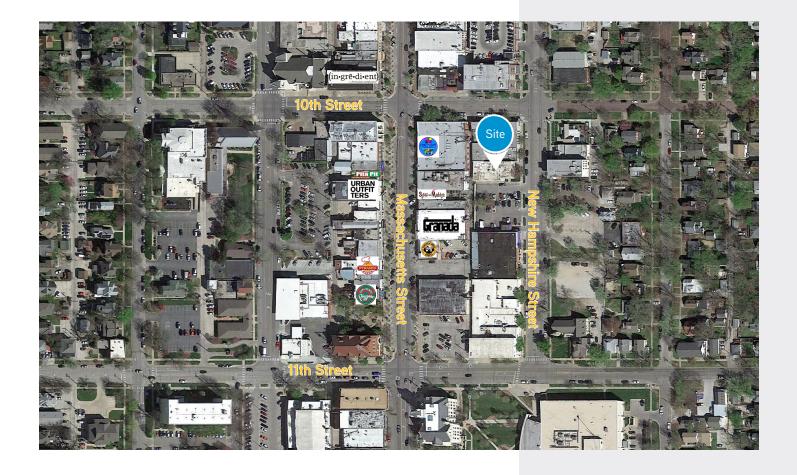

## FOR LEASE > OFFICE SPACE 1009 New Hampshire, Suite C



LAWRENCE, KANSAS



## **Building Features**

- > Located in Downtown Lawrence on New Hampshire near 10th Street
- > Dedicated parking and near a 500+ city parking garage
- > Unique Downtown property with tall ceilings, loft area, and charming office/studio appeal
- > Approximately 1,088 SF
- > Competitively priced at \$1,360/month, gross

ALLISON VANCE MOORE +1 785 865 5100 | ext 102 LAWRENCE, KS allison.moore@colliers.com COLLIERS INTERNATIONAL 805 New Hampshire, Suite C Lawrence, KS 66044 www.colliers.com

## 1009 New Hampshire > Aerial



## ALLISON VANCE MOORE +1 785 865 5100 | EXT 102 LAWRENCE, KS allison.moore@colliers.com

COLLIERS INTERNATIONAL 805 New Hampshire, Suite C Lawrence, KS 66044

www.colliers.com

This document has been prepared by Colliers International for advertising and general information only. Colliers International makes no guarantees, representations or warranties of any kind, expressed or implied, regarding the information including, but not limited to, warranties of content, accuracy and reliability. Any interested party should undertake their own inquiries as to the accuracy of the information. Colliers International excludes unequivocally all inferred or implied terms, conditions and warranties arising out of this document and excludes all liability for loss and damages arising there from. This