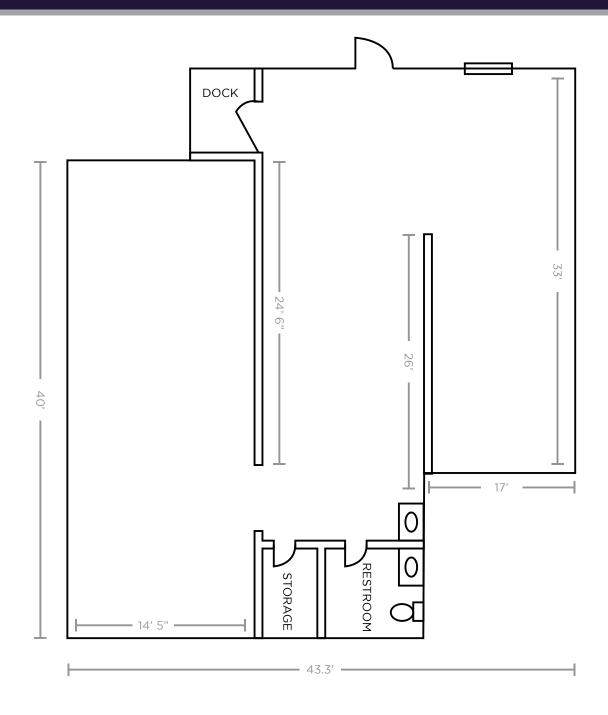

OH



## **PROPERTY OVERVIEW**

- High traffic area 16,000+ Vehicles per day
- Ample surface parking for patrons and employees
- Nearby Tenants Giant Eagle, Fairview Shopping Center
- Monument Signage

## TRADE AREA DEMOGRAPHICS

|          | POPULATION | AVG. HH INCOME | DAYTIME EMPLOYEES |
|----------|------------|----------------|-------------------|
| 1 Mile   | 13,330     | \$84,763       | 3,648             |
| 3 Miles  | 79,003     | \$91,254       | 51,690            |
| 5 Miles  | 217,456    | \$86,363       | 127,244           |
| 7 Minute | 150,662    | \$86,696       | 86,975            |

QUICK LINKS (click to view)

3401 Richmond Rd., Suite 200 Beachwood, OH 44122

www.passovgroup.com

FOR MORE INFORMATION, CONTACT: 216.831.8100

Maureen Ressler / mressler@passovgroup.com