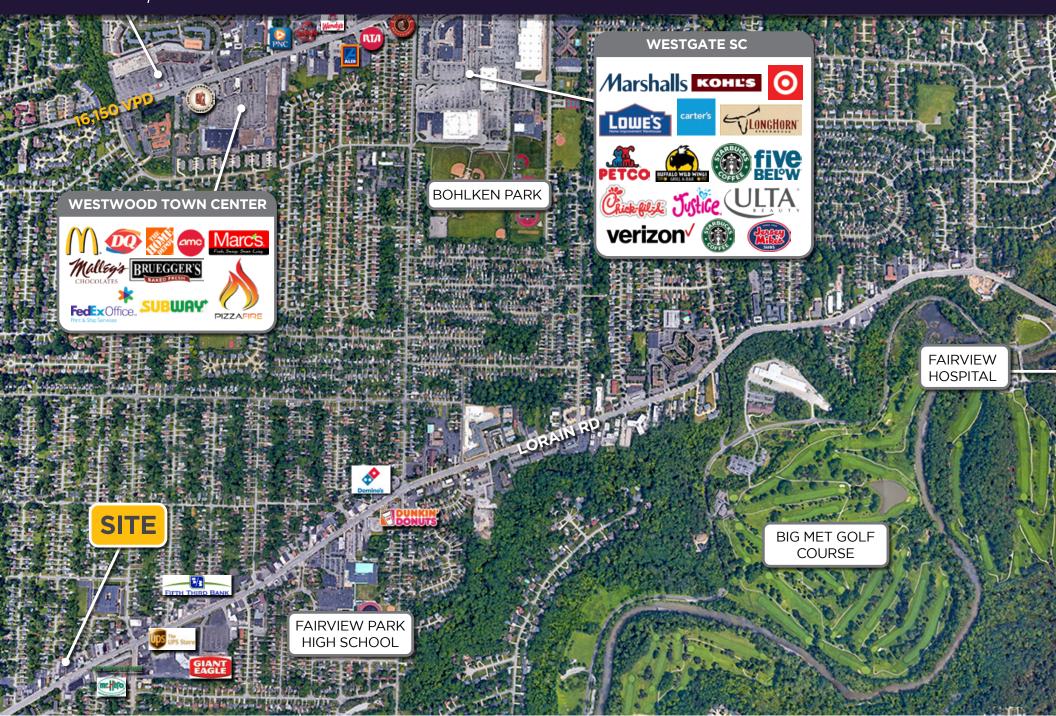

## **PROPERTY OVERVIEW**

- High traffic area 16,000+ Vehicles per day
- Ample surface parking for patrons and employees
- Nearby Tenants Giant Eagle, Fairview Shopping Center
- Monument Signage