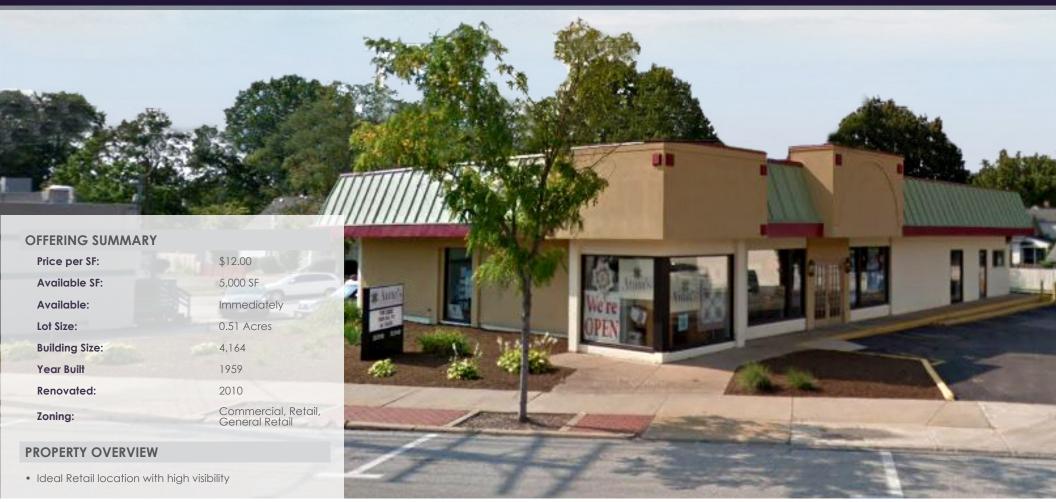

## **PROPERTY OVERVIEW**

- High traffic area 16,000+ Vehicles per day
- Ample surface parking for patrons and employees
- Nearby Tenants Giant Eagle, Fairview Shopping Center
- Monument Signage