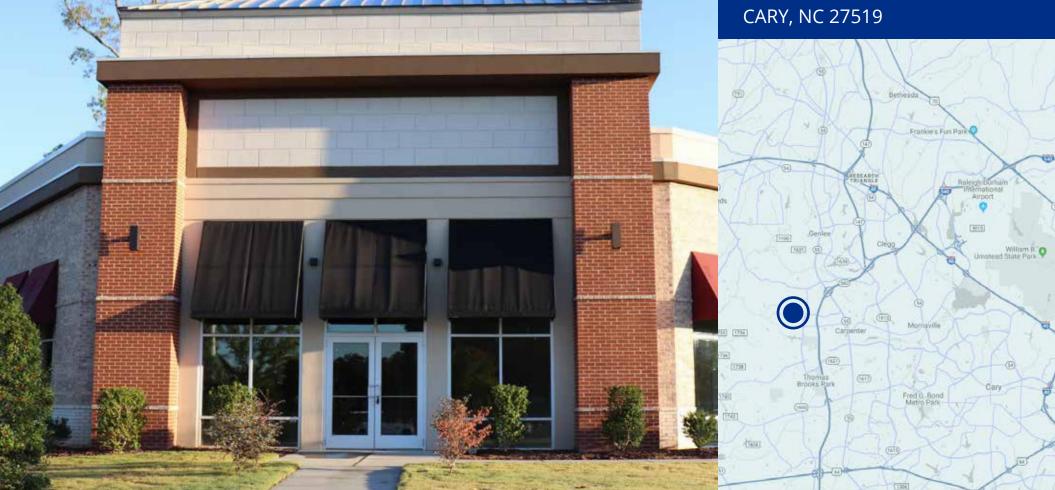

## 2,459 SF MEDICAL OFFICE SPACE FOR LEASE

# **7750** MCCRIMMON PKWY CARY, NC 27519

## **ABOUT THE LOCATION**

- Located at the corner of McCrimmon Parkway and Yates Store Road
- Positioned at the corner of two residential developments, Amberly Village and Carolina Preserve at Amberly
- Approximately five minutes from I-540 Western Wake Freeway Toll Road