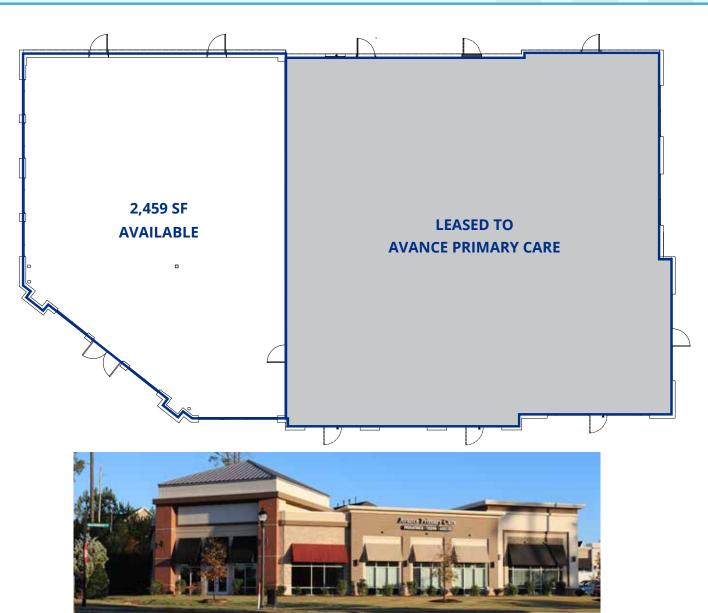

## 2,459 SF MEDICAL OFFICE SPACE FOR LEASE

### **ABOUT THE PROPERTY**

- 2,459 SF of medical office condo available
- Brand new, first generation space
- 6.1/1,000 SF parking ratio
- Ideal for pharmacy or complementary medical service
- Neighboring tenants include Avance
  Primary Care, Harmony Nail & Spa,
  Sweetwaters Coffee & Tea, and Pure Juicer