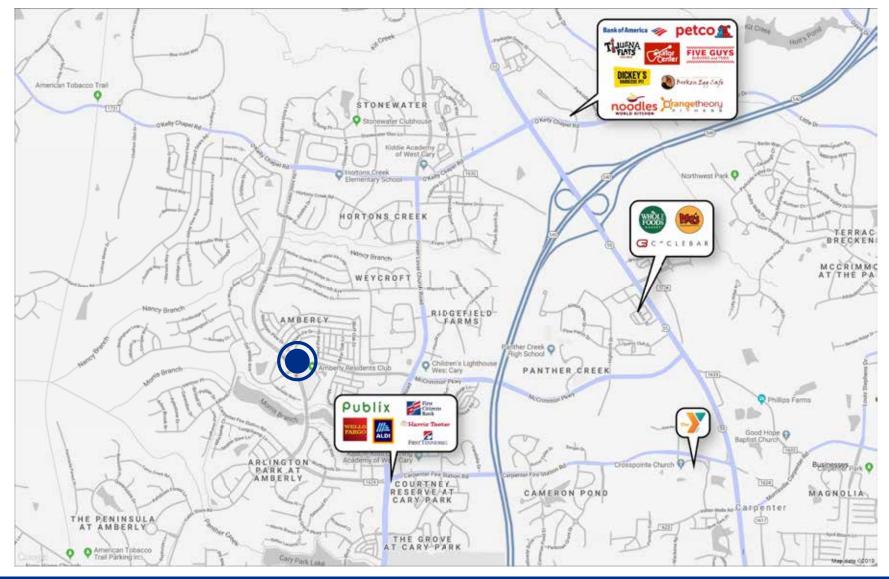

l developments, Amberly Village and Carolina Preserve at Amberly
- Approximately five minutes from I-540 Western Wake Freeway Toll Road





#### SARAH WARREN

swarren@trademarkproperties.com 919.573.1755 direct 919.323.2331 mobile

#### **CAMERON TOWNSEND**

ctownsend@trademarkproperties.com 919.645.1429 direct 919.924.9563 mobile 1001 Wade Avenue, Suite 300, Raleigh, NC 27605 • trademarkproperties.com • 919.782.5552



## 7750 MCCRIMMON PARKWAY CARY, NC 27519



#### **SARAH WARREN**

swarren@trademarkproperties.com 919.573.1755 direct 919.323.2331 mobile

#### **CAMERON TOWNSEND**

ctownsend@trademarkproperties.com 919.645.1429 direct 919.924.9563 mobile

#### 1001 Wade Avenue, Suite 300, Raleigh, NC 27605 • trademarkproperties.com • 919.782.5552



#### **NEIGHBORHOODS & RETAIL MAP**



#### SARAH WARREN

swarren@trademarkproperties.com 919.573.1755 direct 919.323.2331 mobile

#### **CAMERON TOWNSEND**

ctownsend@trademarkproperties.com 919.645.1429 direct 919.924.9563 mobile

#### 1001 Wade Avenue, Suite 300, Raleigh, NC 27605 • trademarkproperties.com • 919.782.5552



| DEMOGRAPHICS                                 | 1 MILE    | 3 MILES   | 5 MILES   |
|----------------------------------------------|-----------|-----------|-----------|
| POPULATION                                   |           |           |           |
| ESTIMATED POPULATION (2019)                  | 9,716     | 41,677    | 107,073   |
| <b>PROJECTED POPULATION (2024)</b>           | 10,686    | 45,877    | 118,134   |
| AVERAGE HOUSEHOLD INCOME                     |           |           |