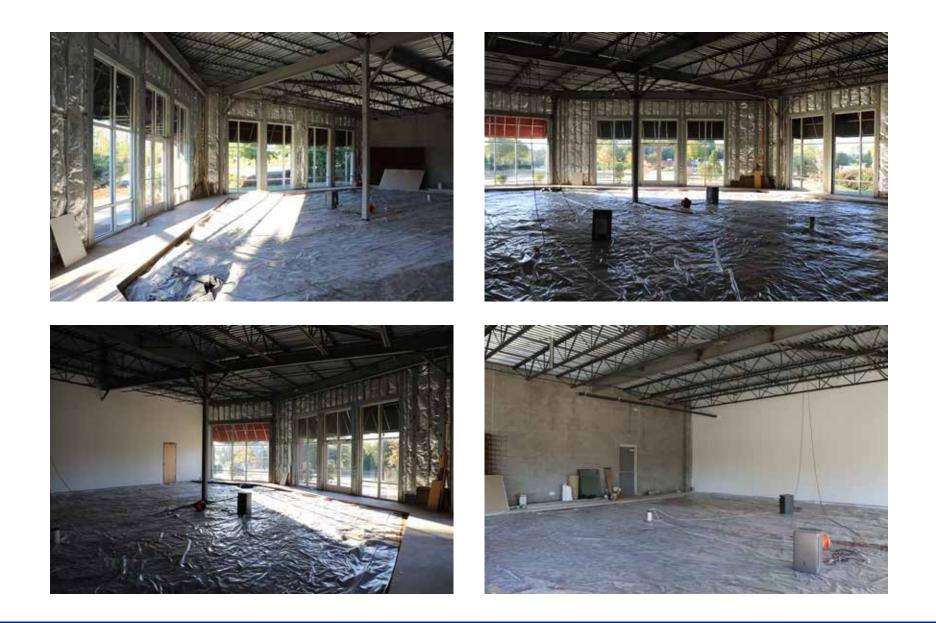

### **ABOUT THE PROPERTY**

- 2,459 SF of medical office condo available
- Brand new, first generation space
- 6.1/1,000 SF parking ratio
- Ideal for pharmacy or complementary medical service
- Neighboring tenants include Avance
  Primary Care, Harmony Nail & Spa,
  Sweetwaters Coffee & Tea, and Pure Juicer