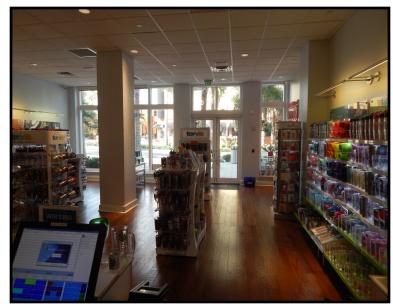

## Street Level Retail/Office

Prime Beach Drive Location

Available Space: 1,594 SF

Property Type: Retail/Office

Lease Rate: \$46.00/PSF/NNN

On Approach to New Pier

The Ovation Project is a mixed use condo development in the heart of Downtown St. Petersburg. Located on Beach Drive and Second Avenue N.E., this project was developed by JMC Communities and offers a rare opportunity to be part of the most visible property on Beach Drive. The available space is located adjacent to the main entrance of the residential condominiums and is currently occupied by Tervis Tumbler. This space offers an excellent opportunity for your small retail or office user to join Cassis, Bank of the Ozarks, Bernie's & Son Jewelry, Sotheby's International, Thrive Gallery, Naracamicie Milan and The Wooden Rooster Café.

## Suite 102A Street Level Retail/Office 1,594 RSF

No warranties or representations, express or implied, are made as to the accuracy of the information contained herein, and same is submitted subject to omissions, change of price, rental or other conditions, withdrawal without notice, and to any other limitations imposed by our principals.