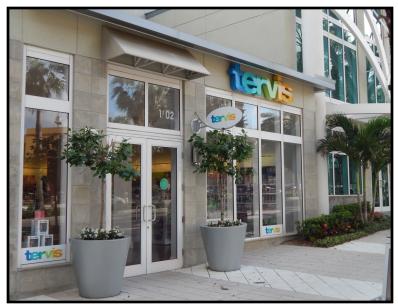

## Street Level Retail/Office

Prime Beach Drive Location

Available Space: 1,594 SF

Property Type: Retail/Office

Lease Rate: \$46.00/PSF/NNN

On Approach to New Pier

The Ovation Project is a mixed use condo development in the heart of Downtown St. Petersburg. Located on Beach Drive and Second Avenue N.E., this project was developed by JMC Communities and offers a rare opportunity to be part of the most visible property on Beach Drive. The available space is located adjacent to the main entrance of the residential condominiums and is currently occupied by Tervis Tumbler. This space offers an excellent opportunity for your small retail or office user to join Cassis, Bank of the Ozarks, Bernie's & Son Jewelry, Sotheby's International, Thrive Gallery, Naracamicie Milan and The Wooden Rooster Café.

## Suite 102A Street Level Retail/Office 1,594 RSF

No warranties or representations, express or implied, are made as to the accuracy of the information contained herein, and same is submitted subject to omissions, change of price, rental or other conditions, withdrawal without notice, and to any other limitations imposed by our principals.