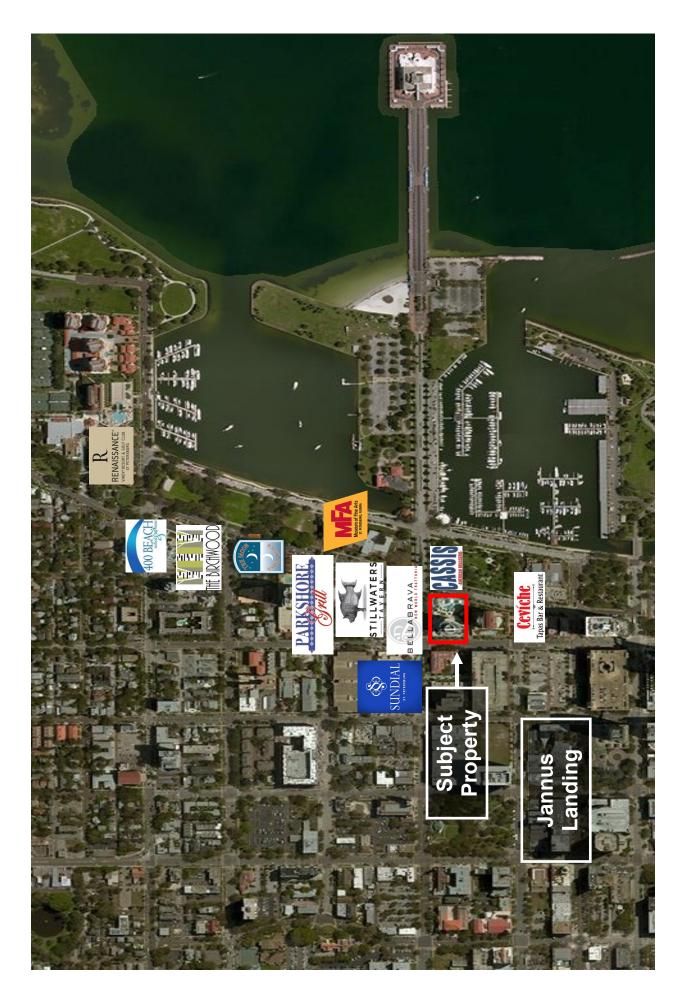

## Street Level Retail/Office

Prime Beach Drive Location

Available Space: 1,594 SF

Property Type: Retail/Office

Lease Rate: \$46.00/PSF/NNN

On Approach to New Pier

The Ovation Project is a mixed use condo development in the heart of Downtown St. Petersburg. Located on Beach Drive and Second Avenue N.E., this project was developed by JMC Communities and offers a rare opportunity to be part of the most visible property on Beach Drive. The available space is located adjacent to the main entrance of the residential condominiums and is currently occupied by Tervis Tumbler. This space offers an excellent opportunity for your small retail or office user to join Cassis, Bank of the Ozarks, Bernie's & Son Jewelry, Sotheby's International, Thrive Gallery, Naracamicie Milan and The Wooden Rooster Café.

Located on Beach Drive and Second Avenue N.E., just steps away from the city's best restaurants, shopping and entertainment. Across the street from Sundial, Ruth's Chris Steak House, Sea Salt, BellaBrava, Muvico, Museum of Fine Arts, Plaza Tower & Courtyard Shops and Straub Park. The Ovation Project could not be in a better location to enjoy all that Downtown St. Petersburg has to offer.