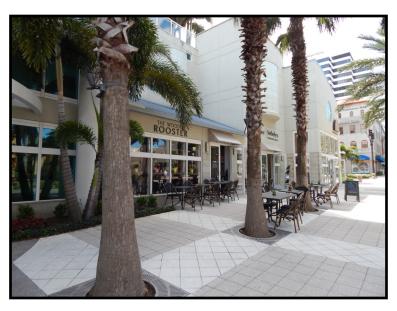

## Street Level Retail/Office

Prime Beach Drive Location

Available Space: 1,594 SF

Property Type: Retail/Office

Lease Rate: \$46.00/PSF/NNN

On Approach to New Pier

The Ovation Project is a mixed use condo development in the heart of Downtown St. Petersburg. Located on Beach Drive and Second Avenue N.E., this project was developed by JMC Communities and offers a rare opportunity to be part of the most visible property on Beach Drive. The available space is located adjacent to the main entrance of the residential condominiums and is currently occupied by Tervis Tumbler. This space offers an excellent opportunity for your small retail or office user to join Cassis, Bank of the Ozarks, Bernie's & Son Jewelry, Sotheby's International, Thrive Gallery, Naracamicie Milan and The Wooden Rooster Café.

Located on Beach Drive and Second Avenue N.E., just steps away from the city's best restaurants, shopping and entertainment. Across the street from Sundial, Ruth's Chris Steak House, Sea Salt, BellaBrava, Muvico, Museum of Fine Arts, Plaza Tower & Courtyard Shops and Straub Park. The Ovation Project could not be in a better location to enjoy all that Downtown St. Petersburg has to offer.