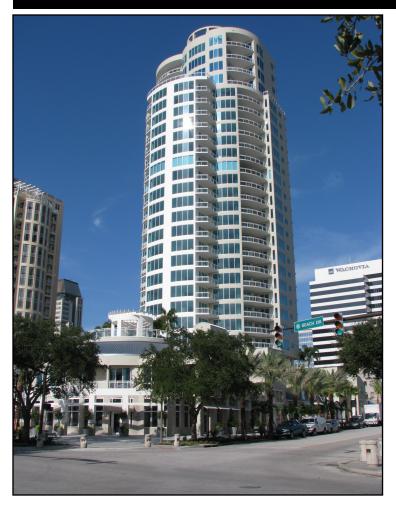

## Ovation Retail Space For Lease

## 120 Second Avenue N.E., St. Petersburg, FL 33701

## Street Level Retail/Office

Prime Beach Drive Location

Available Space: 1,594 SF

Property Type: Retail/Office

Lease Rate: \$46.00/PSF/NNN

On Approach to New Pier

The Ovation Project is a mixed use condo development in the heart of Downtown St. Petersburg. Located on Beach Drive and Second Avenue N.E., this project was developed by JMC Communities and offers a rare opportunity to be part of the most visible property on Beach Drive. The available space is located adjacent to the main entrance of the residential condominiums and is currently occupied by Tervis Tumbler. This space offers an excellent opportunity for your small retail or office user to join Cassis, Bank of the Ozarks, Bernie's & Son Jewelry, Sotheby's International, Thrive Gallery, Naracamicie Milan and The Wooden Rooster Café.