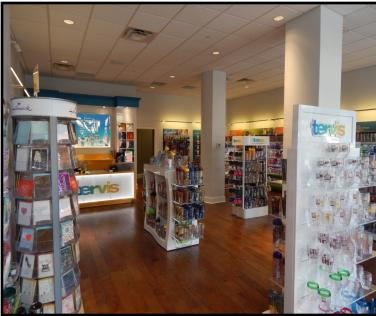

## Street Level Retail/Office

Prime Beach Drive Location

Available Space: 1,594 SF

Property Type: Retail/Office

Lease Rate: \$46.00/PSF/NNN

On Approach to New Pier

The Ovation Project is a mixed use condo development in the heart of Downtown St. Petersburg. Located on Beach Drive and Second Avenue N.E., this project was developed by JMC Communities and offers a rare opportunity to be part of the most visible property on Beach Drive. The available space is located adjacent to the main entrance of the residential condominiums and is currently occupied by Tervis Tumbler. This space offers an excellent opportunity for your small retail or office user to join Cassis, Bank of the Ozarks, Bernie's & Son Jewelry, Sotheby's International, Thrive Gallery, Naracamicie Milan and The Wooden Rooster Café.