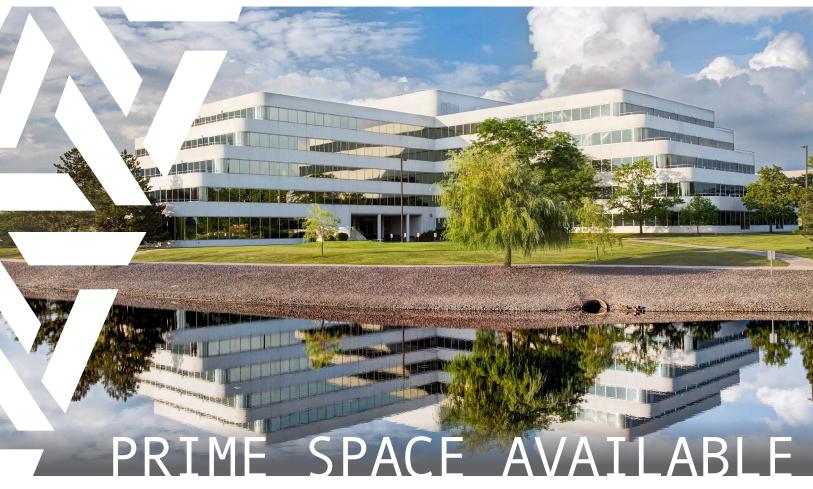

# FOR LEASE.

TWO WOODFIELD LAKE, SCHAUMBURG

## 1,656 SF - 19,750 SF

- √ Five-story building with deli, conference center, outdoor balconies and Class A finishes
- $\sqrt{103}$ -acre office campus with lakes and walking paths
- √ Convenient tollway access
- √ Walking distance to numerous hotels, restaurants, Lifetime Fitness and XSport Fitness
- √ On-site management
- Manned security
- Abundant parking