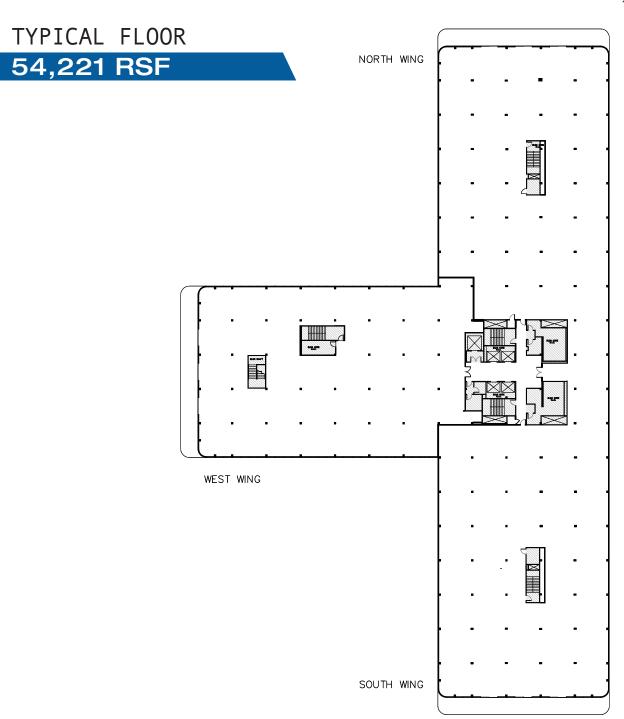

## 1,656 SF - 19,750 SF

- √ Five-story building with deli, conference center, outdoor balconies and Class A finishes
- $\sqrt{103}$ -acre office campus with lakes and walking paths
- √ Convenient tollway access
- √ Walking distance to numerous hotels, restaurants, Lifetime Fitness and XSport Fitness
- √ On-site management
- Manned security
- Abundant parking