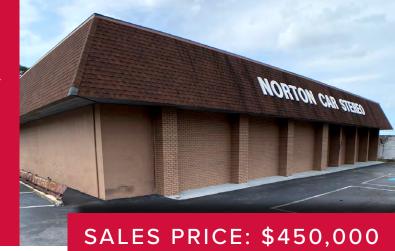

## 3326 Two Notch Rd

Columbia, SC 29204

- ±4,450 SF Flex Building and ±1,680 Warehouse
- Located on the heavily-trafficked Two Notch Retail Corridor
- Ample Storage and Showroom Space
- Warehouse features five (5) Drive-in Doors
- Zoning: GC (General Commercial)
- Traffic Counts: