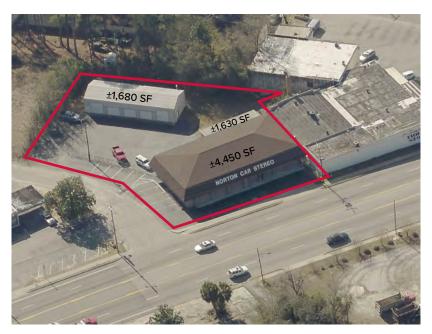

## 3326 Two Notch Rd

Columbia, SC 29204

- ±4,450 SF Flex Building and ±1,680 Warehouse
- Located on the heavily-trafficked Two Notch Retail Corridor
- Ample Storage and Showroom Space
- Warehouse features five (5) Drive-in Doors
- Zoning: GC (General Commercial)
- Traffic Counts:

Two Notch Rd: 25,839 Vehicles Per Day (2020)

- Partially floored 2nd floor space currently being used as storage
- Metal corrugated building attached; exterior entrance for added storage or work space

BILL RATTEREE | bratteree@wilsonkibler.com | 803.255.8625