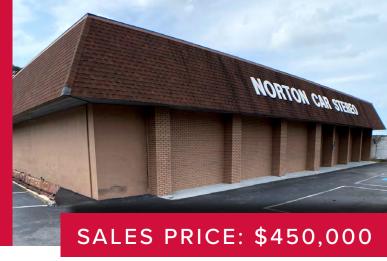

## 3326 Two Notch Rd

Columbia, SC 29204

- ±4,450 SF Flex Building and ±1,680 Warehouse
- Located on the heavily-trafficked Two Notch Retail Corridor
- Ample Storage and Showroom Space
- Warehouse features five (5) Drive-in Doors
- Zoning: GC (General Commercial)
- Traffic Counts: