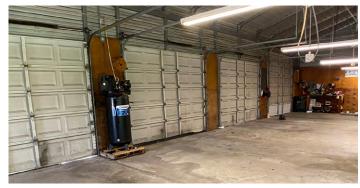

## 3326 Two Notch Rd

Columbia, SC 29204

- ±4,450 SF Flex Building and ±1,680 Warehouse
- Located on the heavily-trafficked Two Notch Retail Corridor
- Ample Storage and Showroom Space
- Warehouse features five (5) Drive-in Doors
- Zoning: GC (General Commercial)
- Traffic Counts: