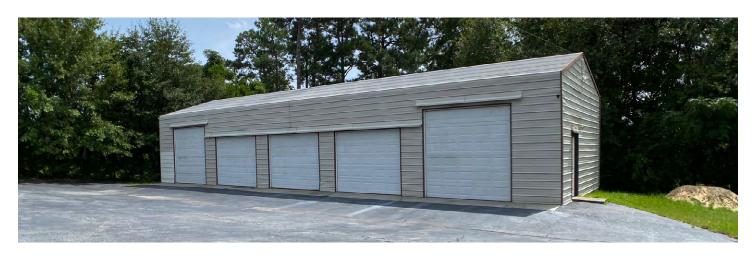

## 3326 Two Notch Rd

Columbia, SC 29204

- ±4,450 SF Flex Building and ±1,680 Warehouse
- Located on the heavily-trafficked Two Notch Retail Corridor
- Ample Storage and Showroom Space
- Warehouse features five (5) Drive-in Doors
- Zoning: GC (General Commercial)
- Traffic Counts:

Two Notch Rd: 25,839 Vehicles Per Day (2020)

- Partially floored 2nd floor space currently being used as storage
- Metal corrugated building attached; exterior entrance for added storage or work space

BILL RATTEREE | bratteree@wilsonkibler.com | 803.255.8625