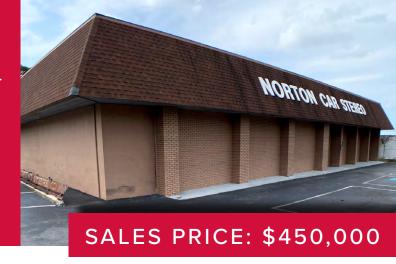

## 3326 Two Notch Rd

Columbia, SC 29204

- ±4,450 SF Flex Building and ±1,680 Warehouse
- Located on the heavily-trafficked Two Notch Retail Corridor
- Ample Storage and Showroom Space
- Warehouse features five (5) Drive-in Doors
- Zoning: GC (General Commercial)
- Traffic Counts:

## 3326 Two Notch Rd

Columbia, SC 29204

FOREST ACRES SUBMARKET

BILL RATTEREE | bratteree@wilsonkibler.com | 803.255.8625

BOO K. MOCA | boo@wilsonkibler.com | 803.255.8608

## 3326 Two Notch Rd

Columbia, SC 29204

BILL RATTEREE | bratteree@wilsonkibler.com | 803.255.8625

BOO K. MOCA | boo@wilsonkibler.com | 803.255.8608