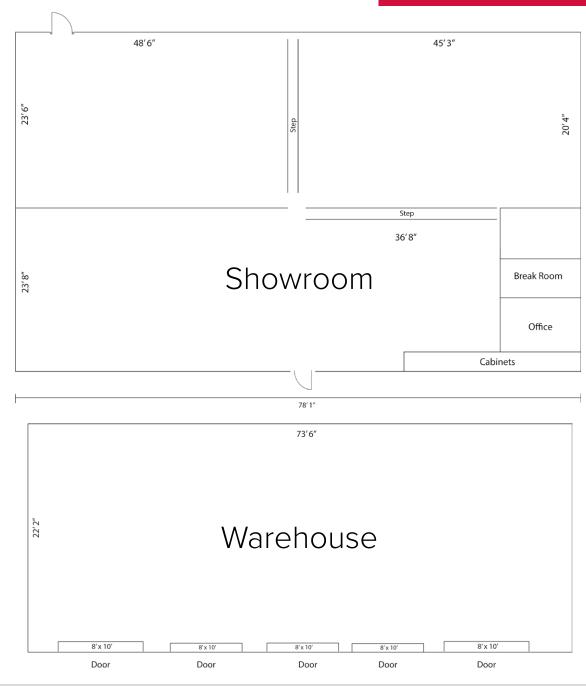

## 3326 Two Notch Rd

Columbia, SC 29204

- ±4,450 SF Flex Building and ±1,680 Warehouse
- Located on the heavily-trafficked Two Notch Retail Corridor
- Ample Storage and Showroom Space
- Warehouse features five (5) Drive-in Doors
- Zoning: GC (General Commercial)
- Traffic Counts:

Two Notch Rd: 25,839 Vehicles Per Day (2020)

- Partially floored 2nd floor space currently being used as storage
- Metal corrugated building attached; exterior entrance for added storage or work space

BILL RATTEREE | bratteree@wilsonkibler.com | 803.255.8625