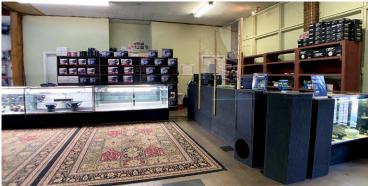

## 3326 Two Notch Rd

Columbia, SC 29204

- ±4,450 SF Flex Building and ±1,680 Warehouse
- Located on the heavily-trafficked Two Notch Retail Corridor
- Ample Storage and Showroom Space
- Warehouse features five (5) Drive-in Doors
- Zoning: GC (General Commercial)
- Traffic Counts: