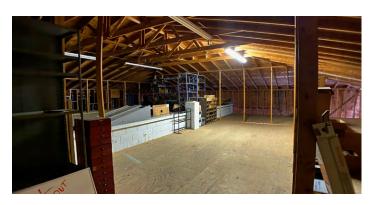

Two Notch Rd: 25,839 Vehicles Per Day (2020)

- Partially floored 2nd floor space currently being used as storage
- Metal corrugated building attached; exterior entrance for added storage or work space

BILL RATTEREE | bratteree@wilsonkibler.com | 803.255.8625