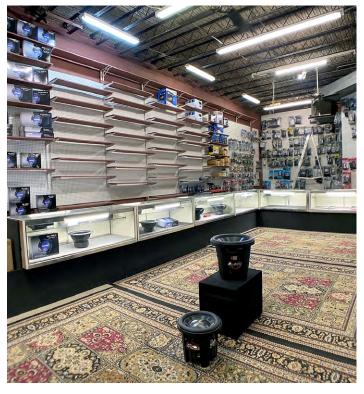

## 3326 Two Notch Rd

Columbia, SC 29204

- ±4,450 SF Flex Building and ±1,680 Warehouse
- Located on the heavily-trafficked Two Notch Retail Corridor
- Ample Storage and Showroom Space
- Warehouse features five (5) Drive-in Doors
- Zoning: GC (General Commercial)
- Traffic Counts: