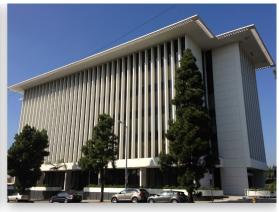

## OFFICE SPACE FOR LEASE

The Sun America Building rises six (6) stories from a handsomely landscaped podium. Containing 64,000 square feet of space, it is large enough to provide the prestige services you would normally expect, yet small enough to offer personal attention to all tenants. This magnificent building provides a sweeping vista of gardenia white concrete and warm bronze glass in contemporary classic architecture. It is a reflection of the design philosophy of its world-renowned creator, architect Edward Durell Stone, who has said:

"Architecture should be timeless and convey by its very fiber the assurance of permanence."

Inside, the atrium lobby is another reflection of Mr. Stone's design philosophy. Centered beneath the lobby's two-storyhigh ceiling will be a water lagoon with dancing fountains constructed of glass mosaic tiles. And for parking convenience you will have available subterranean parking as well as a sunken parking deck adjacent to the building. Each just seconds from your office.