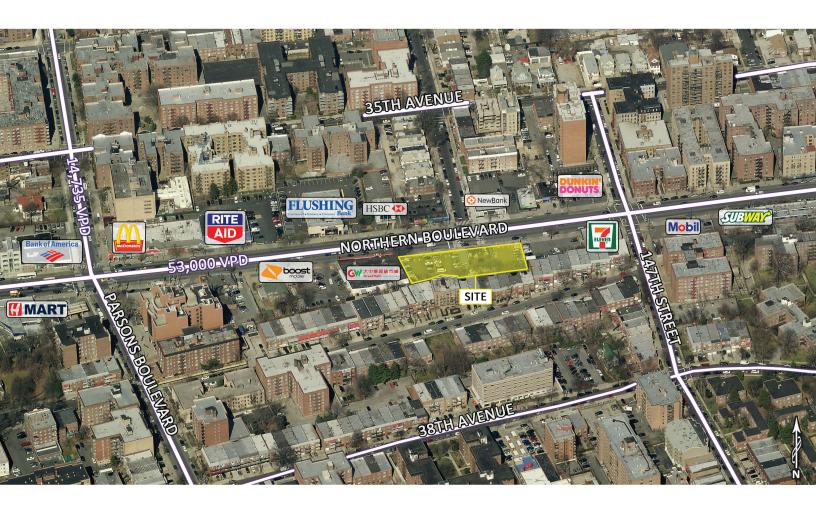

# flushing, ny 144-74 northern boulevard

retail space available in new development | for lease

|                                  |                                                                                                                                                                                                                                             | • • |                     |           |  |
|----------------------------------|---------------------------------------------------------------------------------------------------------------------------------------------------------------------------------------------------------------------------------------------|-----|---------------------|-----------|--|
|                                  |                                                                                                                                                                                                                                             |     | JOIN<br><b>MART</b> |           |  |
|                                  |                                                                                                                                                                                                                                             |     |                     |           |  |
| DEMOGRAPHICS                     | .5 MILES                                                                                                                                                                                                                                    |     | VILE                | 1.5 MILES |  |
| Population                       | 48,537                                                                                                                                                                                                                                      |     | 7,239               | 177,938   |  |
| Median HHI<br>Daytime Population | \$42,761                                                                                                                                                                                                                                    |     | 7,215               | \$53,035  |  |
|                                  | 9,288                                                                                                                                                                                                                                       |     | ,100                | 49,146    |  |
| Available                        | 4,150 square feet (divisible to 2,000 square feet)                                                                                                                                                                                          |     |                     |           |  |
|                                  | Upon Request<br>On site parking available                                                                                                                                                                                                   |     |                     |           |  |
| Area Retail                      | H-Mart, Rite Aid, 7 Eleven, Flushing Bank, HSBC Bank, McDonald's, Bank of America, Chase Bank,<br>Auto Zone, IHOP, Pizza Hut, and more                                                                                                      |     |                     |           |  |
| Comments                         | <ul> <li>located at a signalized traffic light</li> <li>development will include 100 luxury apartment units</li> <li>ample on-site parking</li> <li>traffic count of approximately 53,000 vehicles per day on Northern Boulevard</li> </ul> |     |                     |           |  |
| For More Information:            |                                                                                                                                                                                                                                             |     |                     |           |  |