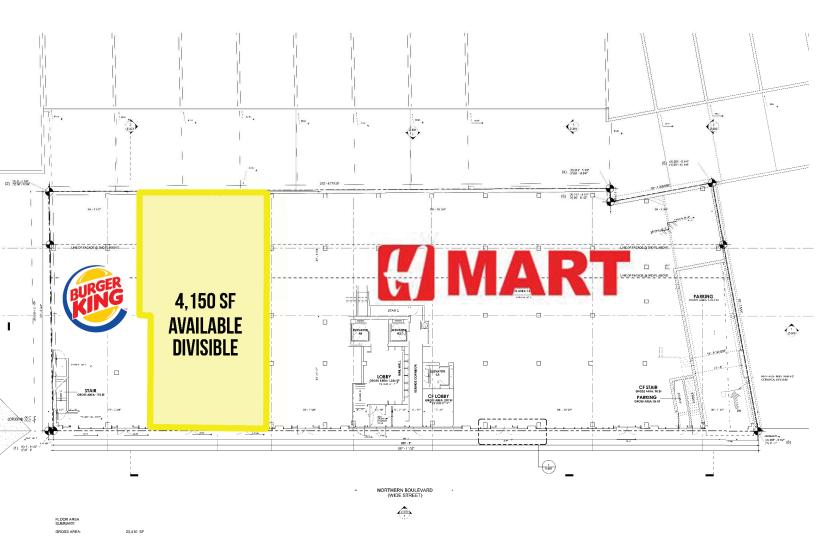

# flushing, ny 144-74 northern boulevard

retail space available in new development | for lease

|                                  |                                                                                                                                                                                                                                             | • • |                     |           |  |
|----------------------------------|---------------------------------------------------------------------------------------------------------------------------------------------------------------------------------------------------------------------------------------------|-----|---------------------|-----------|--|
|                                  |                                                                                                                                                                                                                                             |     | JOIN<br><b>MART</b> |           |  |
|                                  |                                                                                                                                                                                                                                             |     |                     |           |  |
| DEMOGRAPHICS                     | .5 MILES                                                                                                                                                                                                                                    |     | VILE                | 1.5 MILES |  |
| Population                       | 48,537                                                                                                                                                                                                                                      |     | 7,239               | 177,938   |  |
| Median HHI<br>Daytime Population | \$42,761                                                                                                                                                                                                                                    |     | 7,215               | \$53,035  |  |
|                                  | 9,288                                                                                                                                                                                                                                       |     | ,100                | 49,146    |  |
| Available                        | 4,150 square feet (divisible to 2,000 square feet)                                                                                                                                                                                          |     |                     |           |  |
|                                  | Upon Request<br>On site parking available                                                                                                                                                                                                   |     |                     |           |  |
| Area Retail                      | H-Mart, Rite Aid, 7 Eleven, Flushing Bank, HSBC Bank, McDonald's, Bank of America, Chase Bank,<br>Auto Zone, IHOP, Pizza Hut, and more                                                                                                      |     |                     |           |  |
| Comments                         | <ul> <li>located at a signalized traffic light</li> <li>development will include 100 luxury apartment units</li> <li>ample on-site parking</li> <li>traffic count of approximately 53,000 vehicles per day on Northern Boulevard</li> </ul> |     |                     |           |  |
| For More Information:            |                                                                                                                                                                                                                                             |     |                     |           |  |