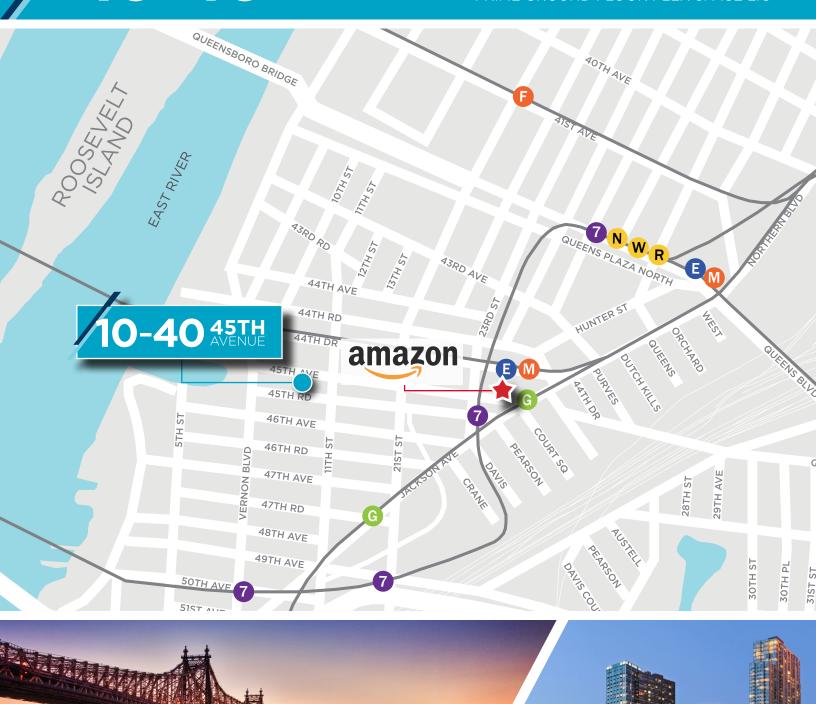

# 10-4045TH AVENUE

**LONG ISLAND CITY** 

## 20,000 RSF - DIRECT LEASE (Approx. 8,500 SF Office / 11,500 SF Warehouse)

4 Ground floor loading decks (three at street level)

#### **SPACE NOTES:**

- Lease Term is Flexible
- Available Immediately
- Rent: Upon Request
- 12' Ceiling Heights
- Sprinklered
- High speed internet connection
- Tenant-controlled HVAC

PRIME GROUND FLOOR FLEX SPACE LIC (Office & Warehouse)



## 10-4045TH AVENUE

## FLOOR PLAN

## ENTIRE GROUND FLOOR - 20,000 RSF







## 10-4045TH AVENUE

### PRIME GROUND FLOOR FLEX SPACE LIC



## For more information, please contact:

### JOSEPH A. GROTTO JR

Joseph.grotto@cushwake.com 212 318 9727

Associate Real Estate Broker

#### **DAVID STARR**

Dave.starr@cushwake.com 212 841 9255 Associate Real Estate Salesperson



Cushman & Wakefield Copyright 2019. NO WARRANTY OR REPRESENTATION, EXPRESS OR IMPLIED, IS MADE TO THE ACCURACY OR COMPLETENESS OF THE INFORMATION CONTAINED HEREIN, AND SAME IS SUBMITTED SUBJECT TO ERRORS, OMISSIONS, CHANGE OF PRICE, RENTAL OR OTHER CONDITIONS, WITHDRAWAL WITHOUT NOTICE, AND TO ANY SPECIAL LISTING CONDITIONS IMPOSED BY THE PROPERTY OWNER(S). AS APPLICABLE, WE MAKE NO REPRESENTATION AS TO THE CONDITION OF THE PROPERTY (OR PROPERTIES) IN QUESTION.