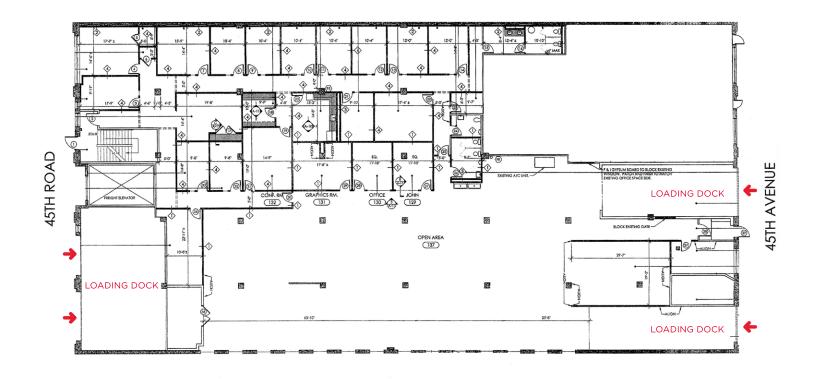

# 10-4045TH AVENUE

**LONG ISLAND CITY** 

## 20,000 RSF - DIRECT LEASE (Approx. 8,500 SF Office / 11,500 SF Warehouse)

4 Ground floor loading decks (three at street level)

#### **SPACE NOTES:**

- Lease Term is Flexible
- Available Immediately
- Rent: Upon Request
- 12' Ceiling Heights
- Sprinklered
- High speed internet connection
- Tenant-controlled HVAC

PRIME GROUND FLOOR FLEX SPACE LIC (Office & Warehouse)



## 10-4045TH AVENUE

## FLOOR PLAN

## ENTIRE GROUND FLOOR - 20,000 RSF







## 10-4045TH AVENUE

### PRIME GROUND FLOOR FLEX SPACE LIC



## For more information, please contact:

### JOSEPH A. GROTTO JR

Joseph.grotto@cushwake.com 212 318 9727

Associate Real Estate Broker

#### **DAVID STARR**

Dave.starr@cushwake.com 212 841 9255 Associate Real Estate Salesperson



Cushman & Wakefield Copyright 2019. NO WARRANTY OR REPRESENTATION, EXPRESS OR IMPLIED, IS MADE TO THE ACCURACY OR COMPLETENESS OF THE INFORMATION CONTAINED HEREIN, AND SAME IS SUBMITTED SUBJECT TO ERRORS, OMISSIONS, CHANGE OF PRICE, RENTAL OR OTHER CONDITIONS, WITHDRAWAL WITHOUT NOTICE, AND TO ANY SPECIAL LISTING CONDITIONS IMPOSED BY THE PROPERTY OWNER(S). AS APPLICABLE, WE MAKE NO REPRESENTATION AS TO THE CONDITION OF THE PROPERTY (OR PROPERTIES) IN QUESTION.