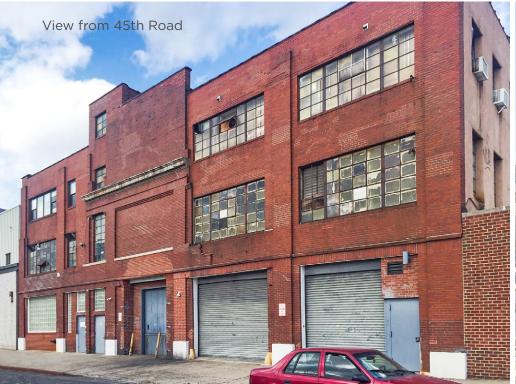

# 10-4045TH AVENUE

**LONG ISLAND CITY** 

## 20,000 RSF - DIRECT LEASE (Approx. 8,500 SF Office / 11,500 SF Warehouse)

4 Ground floor loading decks (three at street level)

#### **SPACE NOTES:**

- Lease Term is Flexible
- Available Immediately
- Rent: Upon Request
- 12' Ceiling Heights
- Sprinklered
- High speed internet connection
- Tenant-controlled HVAC

PRIME GROUND FLOOR FLEX SPACE LIC (Office & Warehouse)



## 10-4045TH AVENUE

## FLOOR PLAN

## ENTIRE GROUND FLOOR - 20,000 RSF







## 10-4045TH AVENUE

### PRIME GROUND FLOOR FLEX SPACE LIC



## For more information, please contact:

### JOSEPH A. GROTTO JR

Joseph.grotto@cushwake.com 212 318 9727

Associate Real Estate Broker

#### **DAVID STARR**

Dave.starr@cushwake.com 212 841 9255 Associate Real Estate Salesperson



Cushman & Wakefield Copyright 2019. NO WARRANTY OR REPRESENTATION, EXPRESS OR IMPLIED, IS MADE TO THE ACCURACY OR COMPLETENESS OF THE INFORMATION CONTAINED HEREIN, AND SAME IS SUBMITTED SUBJECT TO ERRORS, OMISSIONS, CHANGE OF PRICE, RENTAL OR OTHER CONDITIONS, WITHDRAWAL WITHOUT NOTICE, AND TO ANY SPECIAL LISTING CONDITIONS IMPOSED BY THE PROPERTY OWNER(S). AS APPLICABLE, WE MAKE NO REPRESENTATION AS TO THE CONDITION OF THE PROPERTY (OR PROPERTIES) IN QUESTION.