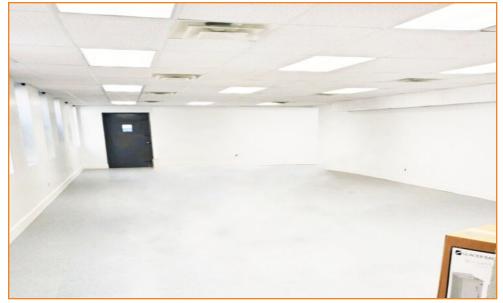

#### **FEATURES:**

• 1<sup>ST</sup> FLOOR:

1,375 Sa. Ft. **Newly Renovated** Open Floorplan Natural light HVAC **New LED Lighting New Bathroom** 

• 2<sup>ND</sup> FLOOR:

1,375 Sq. Ft. **Newly Renovated** 2 Private Offices Light on 3 sides HVAC