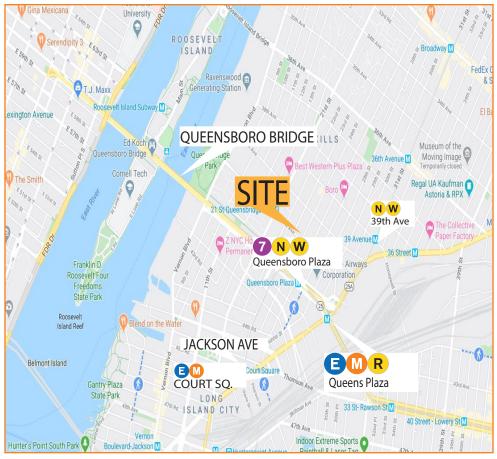

### **1 BLOCK TO QUEENSBORO BRIDGE & ALL SUBWAYS**

#### **Transportation:**

1 Block North of Oueensboro Plaza

One stop on 7 to 23rd & Elv for to 6 train Two stops on 7 to LIRR at Hunterspoint Ave.

COURT SO.-23RD ST

**LEASE PRICE:** 

\$3,600 / month - 1st Floor \$3,600 / month - 2<sup>nd</sup> Floor