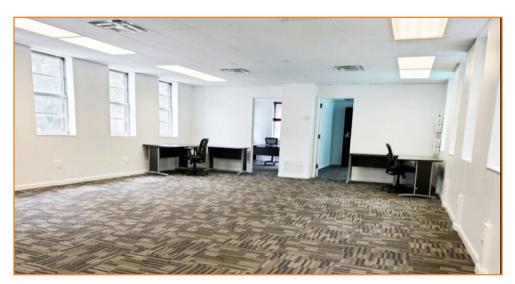

#### **FEATURES:**

• 1<sup>ST</sup> FLOOR:

1,375 Sa. Ft. **Newly Renovated** Open Floorplan Natural light HVAC **New LED Lighting New Bathroom** 

• 2<sup>ND</sup> FLOOR:

1,375 Sq. Ft. **Newly Renovated** 2 Private Offices Light on 3 sides HVAC