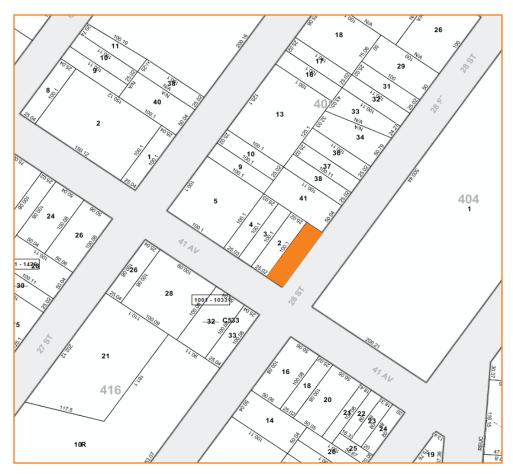

#### 40-46 28<sup>TH</sup> STREET, LONG ISLAND CITY, NY

**BLOCK:** 

405

LOT:

ZONING:

M1-2/R6A / LIC

For Information About This Property **Contact Exclusive Agents:**  James Ege, Salesperson jege@pinnaclereny.com 718-371-6423