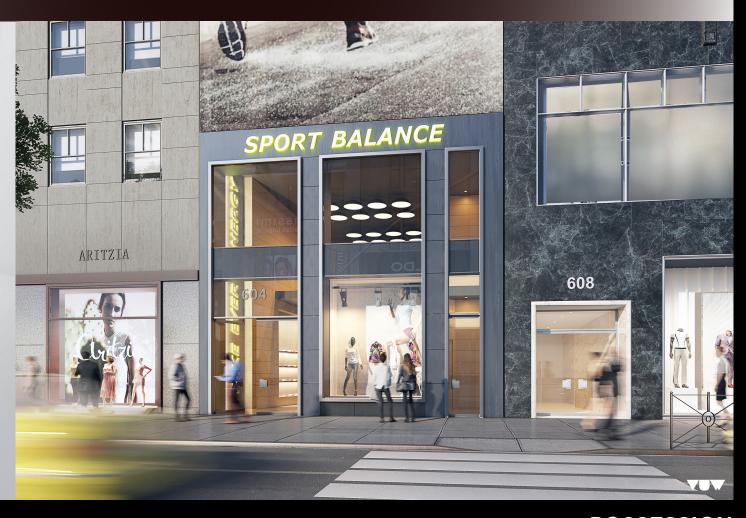

### 604 FIFTH AVENUE

BETWEEN 48TH AND 49TH STREETS

#### **FULL BUILDING BRANDING**

IN ONE OF THE BUSIEST SHOPPING DISTRICTS IN NEW YORK

**POTENTIAL DOUBLE-HEIGHT ENTRYWAY** WITH APPROXIMATELY 25-FT CFILINGS

> STEPS FROM **ROCKEFELLER CENTER** AND SAKS FIFTH AVENUE

JOIN PUMA (COMING SOON). LULULEMON, H&M, ASICS, SEPHORA AND ADIDAS!

> **EXTRAORDINARY TOURIST AND OFFICE** PEDESTRIAN TRAFFIC

APPROXIMATELY

3,000 SF GROUND FLOOR 21,600 SF Total OVER 7 FLOORS

**POSSESSION** 

Arranged

**FRONTAGE** 

30 FT on Fifth Avenue

SITE STATUS

**Currently TGI Fridays** 

### SIGNAGE OPPORTUNITY