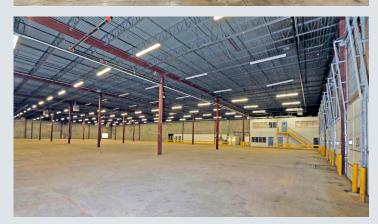

## **Property Description**

- 74,000± SF warehouse space for lease immediate availability
- Total building is 209,000± SF on 12.88± acres
- Newly renovated in 2017 including new roof and parking lot
- Office space delivered as is, can be built to suit
- 18'-24' clear ceiling heights
- Approximately 40' x 40' column spacing
- 300+ car parking, newly paved lot
- Easy access and abundant parking for trucks
- Full capacity backup electric generator
- Gas heat
- Full coverage wet sprinkler system
- Public water and sewer

## 74,000 SF NOW AVAILABLE

Unit D: 45,000 SF

- 3 tailgates
- 20' clear ceiling height
- 6000 amp, 480 volt electrical service

Unit E: 29,000 SF

- 5 tailgates, 1 drive-in
- 17' clear ceiling height
- 6000 amp, 480 volt electrical service