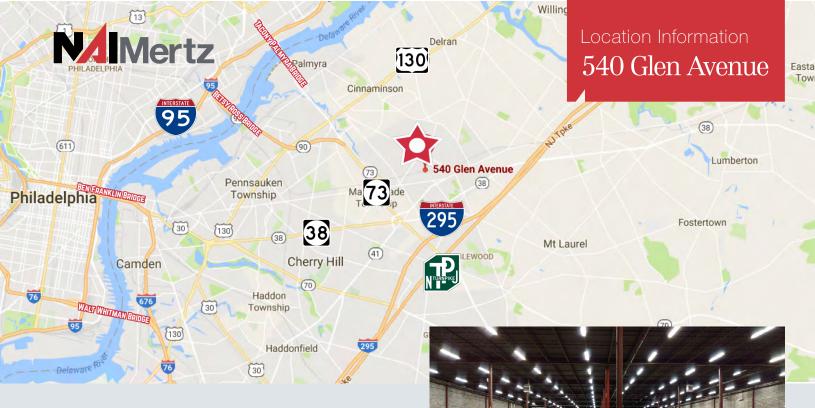

## Location Information

- Located on cul-de-sac at end of Glen Avenue
- Easy access to Routes 130, 38 & 73
- 4 miles to I-295 & Exit 4 of the NJ Turnpike
- 6 miles to Betsy Ross & Tacony Palmyra Bridges serving Philadelphia and I-95

## Driving Distances to:

| New Jersey Turnpike (Exit 4)               | 4.1 miles  |
|--------------------------------------------|------------|
| Interstate 295 (Exit 36)                   | 4.1 miles  |
| Interstate 95 via Betsy Ross Bridge        | 8 miles    |
| Center City Philadelphia                   | 12.7 miles |
| Port of Philadelphia - Packer Ave Terminal | 15.5 miles |
| Pennsylvania Turnpike                      | 22 miles   |
| Philadelphia International Airport         | 22.5 miles |
| Port of NY/NJ - Newark-Elizabeth Terminal  | 78.6 miles |
| New York City                              | 86 miles   |