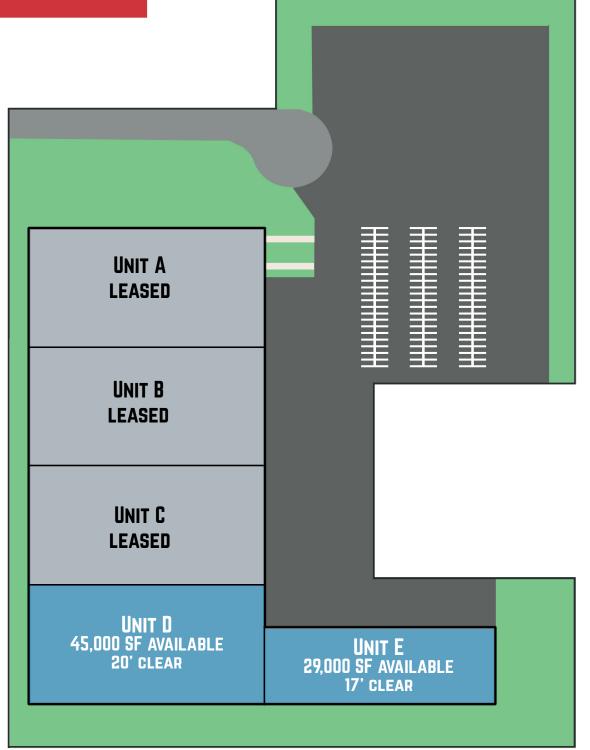

## 74,000 SF NOW AVAILABLE

Unit D: 45,000 SF

- 3 tailgates
- 20' clear ceiling height
- 6000 amp, 480 volt electrical service

Unit E: 29,000 SF

- 5 tailgates, 1 drive-in
- 17' clear ceiling height
- 6000 amp, 480 volt electrical service

# Site Plan 540 Glen Avenue

21 Roland Avenue Mount Laurel NJ 08054 +1 856 234 9600

naimertz.com

NO WARRANTY OR REPRESENTATION, EXPRESS OR IMPLIED, IS MADE AS TO THE ACCURACY OF THE INFORMATION CONTAINED HEREIN, AND THE SAME IS SUBMITTED SUBJECT TO ERRORS, OMISSIONS, CHANGE OF PRICE, RENTAL OR OTHER CONDITIONS, PRIOR SALE, LEASE OR FINANCING, OR WITHDRAWAL WITHOUT NOTICE, AND OF ANY SPECIAL LISTING CONDITIONS IMPOSED BY OUR PRINCIPALS NO WARRANTIES OR REPRESENTATIONS ARE MADE AS TO THE CONDITION OF THE PROPERTY OR ANY HAZARDS CONTAINED THEREIN ARE ANY TO BE IMPLIED.