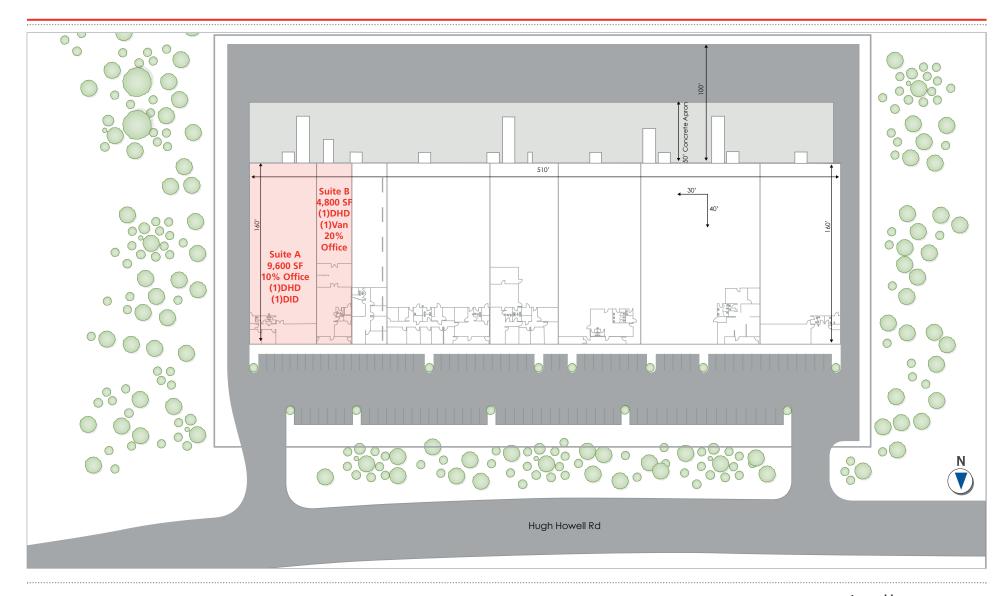

## INDUSTRIAL WAREHOUSE SPACE FOR LEASE

SPACE AVAILABLE Up to 9,600 SF
LEASE RATE Call for details

## **HIGHLIGHTS**

- 18' clear ceiling heights
- (2) Dock-high Doors; (1) Drive-in Door
- (1) Van Drive-in Doors
- Up to 20% Office Space
- Great visibility on Hugh Howell Road
- 3 miles from I-285
- Within Community Improvement District
- 100% Freeport Tax Exemption

<sup>\*3-</sup>year minimum term

Space Available For Lease: Up to 9,600 SF

BRETT BUCKNER, CCIM, SIOR 770.913.3923 | 770.827.0041 bbuckner@ackermanco.net JIMMY STEVENS 770.913.3983 jstevens@ackermanco.net MAJOR MARTIN 404.906.4155 mmartin@ackermanco.net Ackerman & Co.