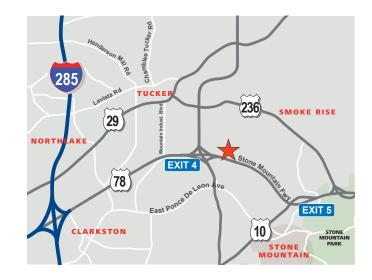

## **4679 Hugh Howell Road**

Tucker, GA 30084 | Stone Mountain Industrial Park





## INDUSTRIAL WAREHOUSE SPACE FOR LEASE

SPACE AVAILABLE Up to 9,600 SF
LEASE RATE Call for details

## **HIGHLIGHTS**

- 18' clear ceiling heights
- (2) Dock-high Doors; (1) Drive-in Door
- (1) Van Drive-in Doors
- Up to 20% Office Space
- Great visibility on Hugh Howell Road
- 3 miles from I-285
- Within Community Improvement District
- 100% Freeport Tax Exemption



BRETT BUCKNER, CCIM, SIOR 770.913.3923 | 770.827.0041 bbuckner@ackermanco.net

www.stonemountainindustrial.com

JIMMY STEVENS 770.913.3983 jstevens@ackermanco.net

MAJOR MARTIN 404.906.4155 mmartin@ackermanco.net Ackerman & Co.

Owned by



©2019 Ackerman & Co. All rights reserved. While we have no reason to doubt the accuracy of the information provided from sources we deem reliable, we cannot guarantee it and therefore assume no liability for errors, omissions or changes to this content.

<sup>\*3-</sup>year minimum term

Space Available For Lease: Up to 9,600 SF



BRETT BUCKNER, CCIM, SIOR 770.913.3923 | 770.827.0041 bbuckner@ackermanco.net JIMMY STEVENS 770.913.3983 jstevens@ackermanco.net MAJOR MARTIN 404.906.4155 mmartin@ackermanco.net Ackerman & Co.

Owned by



Space Available F