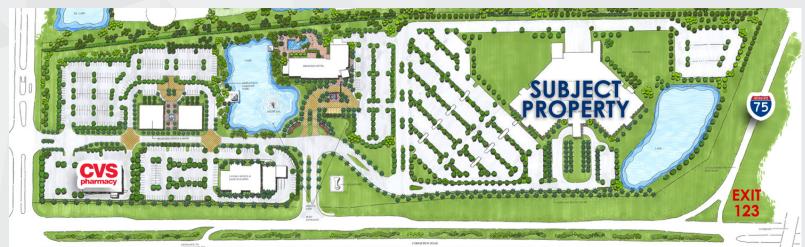

# HEADQUARTERS FACILITY

10800 CORKSCREW ROAD ESTERO, FL

ADAM PALMER, CCIM
PRINCIPAL & MANAGING DIRECTOR
239-333-2507
apalmer@lqwest.com

| PRICE:                | Call For Details |  |
|-----------------------|------------------|--|
| BUILDING SIZE:        | 238,160 SF       |  |
| PROPERTY SIZE:        | 14.19 ± Acres    |  |
| YEAR BUILT:           | 2006             |  |
| 1-75 (EXIT 123) AADT: | 106,000 CPD      |  |
| CORKCSCREW RD AADT:   | 33,000 CPD       |  |

#### **PROPERTY FEATURES**

- Unparalleled opportunity to locate your headquarters within this 14.19 acre development. The site is prominently placed at the I-75 and Corkscrew Road interchange and adjacent from the in-vogue Miromar Outlets.
- Space interiors boast exquisite finishes that feature a three-story, sunlit atrium, elegant inlaid marble flooring stately woodwork and glass perimeter walls.
- The parcel is conveniently located within 6 miles of the recently renovated RSW International Airport, 3 miles from the rapidly-growing Florida Gulf Coast University and close proximity to other Fortune 500 HQ locations.