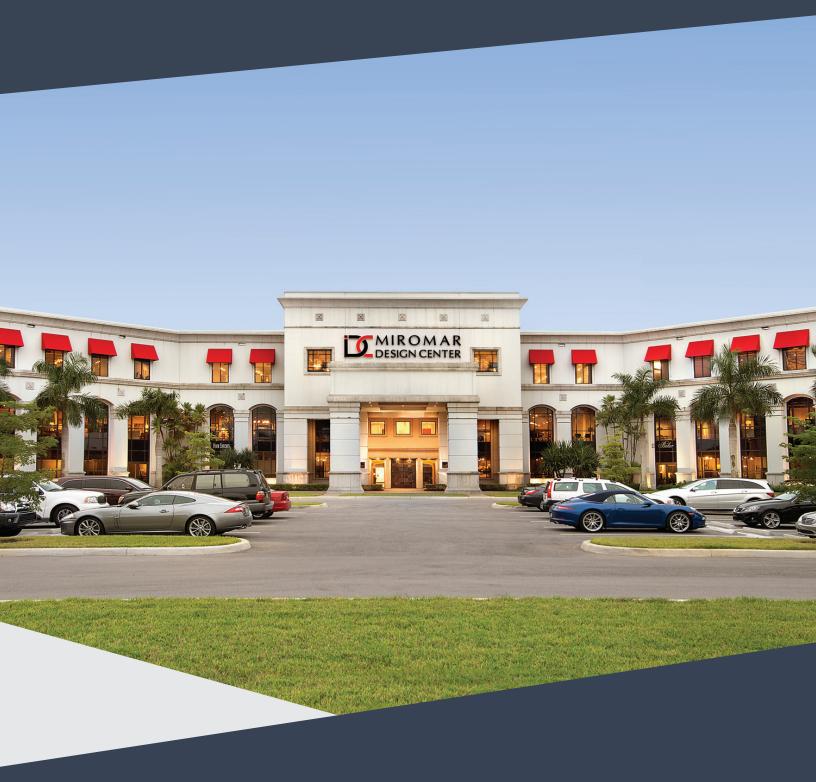

## MIROMAR DESIGN CENTER

# HEADQUARTERS FACILITY

10800 CORKSCREW ROAD ESTERO, FL

ADAM PALMER, CCIM
PRINCIPAL & MANAGING DIRECTOR
239-333-2507
apalmer@lqwest.com

| PRICE:                | Call For Details |  |
|-----------------------|------------------|--|
| BUILDING SIZE:        | 238,160 SF       |  |
| PROPERTY SIZE:        | 14.19 ± Acres    |  |
| YEAR BUILT:           | 2006             |  |
| 1-75 (EXIT 123) AADT: | 106,000 CPD      |  |
| CORKCSCREW RD AADT:   | 33,000 CPD       |  |

#### **PROPERTY FEATURES**

- Unparalleled opportunity to locate your headquarters within this 14.19 acre development. The site is prominently placed at the I-75 and Corkscrew Road interchange and adjacent from the in-vogue Miromar Outlets.
- Space interiors boast exquisite finishes that feature a three-story, sunlit atrium, elegant inlaid marble flooring stately woodwork and glass perimeter walls.
- The parcel is conveniently located within 6 miles of the recently renovated RSW International Airport, 3 miles from the rapidly-growing Florida Gulf Coast University and close proximity to other Fortune 500 HQ locations.