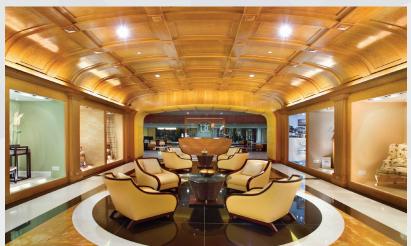

#### **PROPERTY FEATURES**

- Unparalleled opportunity to locate your headquarters within this 14.19 acre development. The site is prominently placed at the I-75 and Corkscrew Road interchange and adjacent from the in-vogue Miromar Outlets.
- Space interiors boast exquisite finishes that feature a three-story, sunlit atrium, elegant inlaid marble flooring stately woodwork and glass perimeter walls.
- The parcel is conveniently located within 6 miles of the recently renovated RSW International Airport, 3 miles from the rapidly-growing Florida Gulf Coast University and close proximity to other Fortune 500 HQ locations.