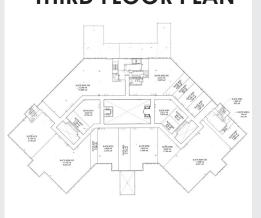

| 13,864    | 31,308    |
| Daytime Employees            | 1,765     | 21,310    | 34,470    |

#### **PROPERTY FEATURES**

- Unparalleled opportunity to locate your headquarters within this 14.19 acre development. The site is prominently placed at the I-75 and Corkscrew Road interchange and adjacent from the in-vogue Miromar Outlets.
- Space interiors boast exquisite finishes that feature a three-story, sunlit atrium, elegant inlaid marble flooring stately woodwork and glass perimeter walls.
- The parcel is conveniently located within 6 miles of the recently renovated RSW International Airport, 3 miles from the rapidly-growing Florida Gulf Coast University and close proximity to other Fortune 500 HQ locations.









## FIRST FLOOR PLAN



## SECOND FLOOR PLAN



## THIRD FLOOR PLAN







#### **TAMPA**



5601 Mariner St #220 Tampa, FL 33609 (813) 288-0020

#### **ORLANDO**



423 S. Keller Rd #400 Orlando, FL 32810 (407) 660-7500

#### **FORT MYERS**



1614 Colonial Blvd #101 Fort Myers, FL 33907 (239) 275-4922

#### **NAPLES**



3555 Kraft Road, #260 Naples, FL 34105 (239) 275-4922

#### **ADAM PALMER, CCIM**

Principal & Managing Director 239-333-2507 apalmer@lqwest.com

3555 Kraft Road, #260 Naples, FL 34105