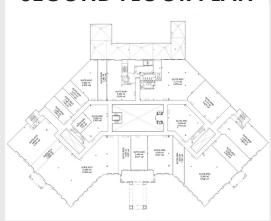

| 2,663     | 13,864    | 31,308    |
| Daytime Employees            | 1,765     | 21,310    | 34,470    |

#### **PROPERTY FEATURES**

- Unparalleled opportunity to locate your headquarters within this 14.19 acre development. The site is prominently placed at the I-75 and Corkscrew Road interchange and adjacent from the in-vogue Miromar Outlets.
- Space interiors boast exquisite finishes that feature a three-story, sunlit atrium, elegant inlaid marble flooring stately woodwork and glass perimeter walls.
- The parcel is conveniently located within 6 miles of the recently renovated RSW International Airport, 3 miles from the rapidly-growing Florida Gulf Coast University and close proximity to other Fortune 500 HQ locations.









## FIRST FLOOR PLAN



## SECOND FLOOR PLAN



## THIRD FLOOR PLAN







#### **TAMPA**



5601 Mariner St #220 Tampa, FL 33609 (813) 288-0020

#### **ORLANDO**



423 S. Keller Rd #400 Orlando, FL 32810 (407) 660-7500

#### **FORT MYERS**



1614 Colonial Blvd #101 Fort Myers, FL 33907 (239) 275-4922

#### **NAPLES**



3555 Kraft Road, #260 Naples, FL 34105 (239) 275-4922

#### **ADAM PALMER, CCIM**

Principal & Managing Director 239-333-2507 apalmer@lqwest.com

3555 Kraft Road, #260 Naples, FL 34105