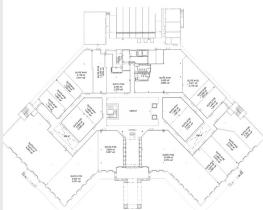

254 |
| Total Households             | 2,663     | 13,864    | 31,308    |
| Daytime Employees            | 1,765     | 21,310    | 34,470    |

#### **PROPERTY FEATURES**

- Unparalleled opportunity to locate your headquarters within this 14.19 acre development. The site is prominently placed at the I-75 and Corkscrew Road interchange and adjacent from the in-vogue Miromar Outlets.
- Space interiors boast exquisite finishes that feature a three-story, sunlit atrium, elegant inlaid marble flooring stately woodwork and glass perimeter walls.
- The parcel is conveniently located within 6 miles of the recently renovated RSW International Airport, 3 miles from the rapidly-growing Florida Gulf Coast University and close proximity to other Fortune 500 HQ locations.









## FIRST FLOOR PLAN



## SECOND FLOOR PLAN



## THIRD FLOOR PLAN







#### **TAMPA**



5601 Mariner St #220 Tampa, FL 33609 (813) 288-0020

#### **ORLANDO**



423 S. Keller Rd #400 Orlando, FL 32810 (407) 660-7500

#### **FORT MYERS**



1614 Colonial Blvd #101 Fort Myers, FL 33907 (239) 275-4922

#### **NAPLES**



3555 Kraft Road, #260 Naples, FL 34105 (239) 275-4922

#### **ADAM PALMER, CCIM**

Principal & Managing Director 239-333-2507 apalmer@lqwest.com

3555 Kraft Road, #260 Naples, FL 34105