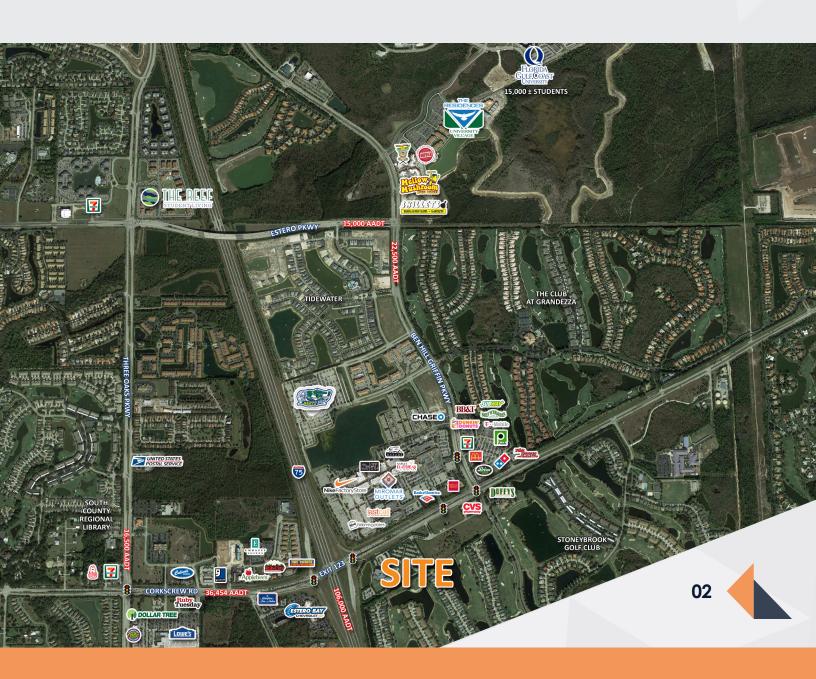

#### **PROPERTY FEATURES**

- Unparalleled opportunity to locate your headquarters within this 14.19 acre development. The site is prominently placed at the I-75 and Corkscrew Road interchange and adjacent from the in-vogue Miromar Outlets.
- Space interiors boast exquisite finishes that feature a three-story, sunlit atrium, elegant inlaid marble flooring stately woodwork and glass perimeter walls.
- The parcel is conveniently located within 6 miles of the recently renovated RSW International Airport, 3 miles from the rapidly-growing Florida Gulf Coast University and close proximity to other Fortune 500 HQ locations.