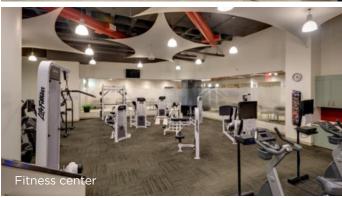

#### **BUILDING FEATURES**

Greenwich American Center is comprised of a four-story main structure and a complimentary Executive Building. Recently renovated, including upgraded fitness center, tenant lounge, and cafeteria. Greenwich American Center is located on a 155 acre hillside campus, which provides sprawling pastoral views from all four exposures.