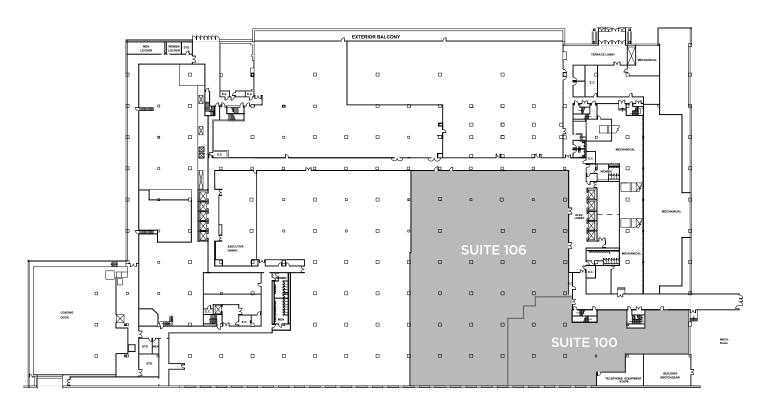

### **AVAILABILITIES**

TERRACE LEVEL 50,855 RSF

#### SUITE 106: 36,440 RSF

- Space is built and move-in ready.
- Excellent existing infrastructure including supplemental HVAC and 750 kw generator that backs up the entire space including voice and data.
- Split load whereby Computers first get backed up by battery back-up system and then load gets shifted to generators.
- Fully furnished, each office and sube has 4 ports (2 data, 2 voice) CAT 6 cabling.
- 2 Lierbert units serve the data room
- 1 Lierbert unit serves the UPS room
- Fire Suppression System
- Can be combined with suite 100 for 50,601 square feet of contiguous space.

#### SUITE 100: 14,161 RSF

Space is currently demolished