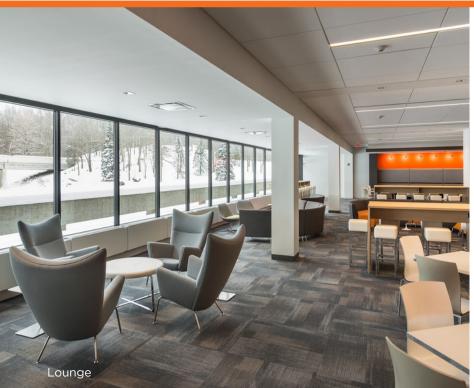

#### **BUILDING FEATURES**

Greenwich American Center is comprised of a four-story main structure and a complimentary Executive Building. Recently renovated, including upgraded fitness center, tenant lounge, and cafeteria. Greenwich American Center is located on a 155 acre hillside campus, which provides sprawling pastoral views from all four exposures.