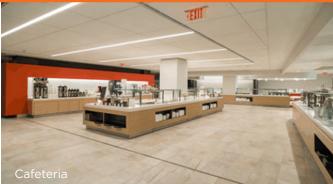

#### **BUILDING FEATURES**

Greenwich American Center is comprised of a four-story main structure and a complimentary Executive Building. Recently renovated, including upgraded fitness center, tenant lounge, and cafeteria. Greenwich American Center is located on a 155 acre hillside campus, which provides sprawling pastoral views from all four exposures.