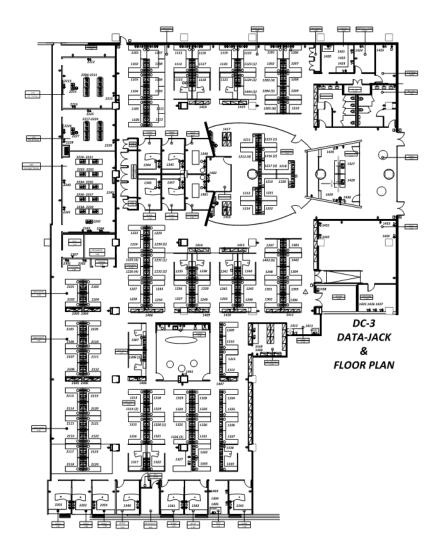

#### SUITE 106: 36,440 RSF

- Space is built and move-in ready.
- Excellent existing infrastructure including supplemental HVAC and 750 kw generator that backs up the entire space including voice and data.
- Split load whereby Computers first get backed up by battery back-up system and then load gets shifted to generators.
- Fully furnished, each office and sube has 4 ports (2 data, 2 voice) CAT 6 cabling.
- 2 Lierbert units serve the data room
- 1 Lierbert unit serves the UPS room
- Fire Suppression System
- Can be combined with suite 100 for 50,601 square feet of contiguous space.