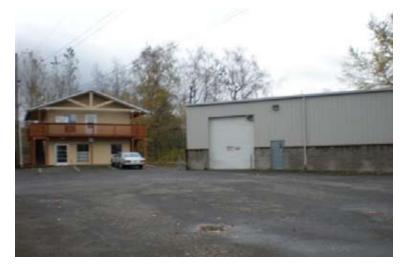

## For Lease or Sale 15350 NE Sandy Boulevard

Portland, Oregon 97230

- Ideal space for a start-up company bookkeeping, insurance, etc.
- Two office spaces, 750 square feet each, for a total of 1,500 square feet.
- Restrooms.
- Off-street parking.
- Lease rate: \$870.00 per month, per floor, gross.
- Sale price: \$230,000.00
- Ideal space for studio, storage, light manufacturing.
- Showroom, office and warehouse space:
   2,400 square feet.
- Grade loading.
- Fluorescent lighting.
- Lease rate: \$1,800.00 per month, gross.
- Sale price: \$230,000.00