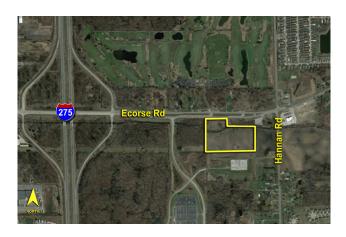

## **LAND** For Sale

**Location:** 39611 Ecorse Road

Side of Street: South

City: Van Buren Twp., MI

Cross Streets: W. of Hannan Road; E. of I-275

County: Wayne

| Acreage:        | 10.00        | Improvements:    | N/A             |  |  |
|-----------------|--------------|------------------|-----------------|--|--|
| Zoning:         | Agricultural | Dimensions:      |                 |  |  |
| UTILITIES       |              |                  |                 |  |  |
| Sanitary Sewer: | Yes          | Gas:             | Yes             |  |  |
| Storm Sewer:    | Yes          | Outside Storage: | No              |  |  |
| Water:          | Yes          | Rail Siding:     | No              |  |  |
| ADJACENT LAND   |              |                  |                 |  |  |
| North:          | Agricultural | East:            | Agricultural    |  |  |
| South:          | Agricultural | West:            | Visteon Village |  |  |

**Comments:** Master planned mixed-use immediately east of Visteon Way with 905' frontage on new Ecorse Road Boulevard with median.

**Broker: SIGNATURE** ASSOCIATES

Agent(s):

 $Rick\ Birdsall,\ (248)\ 799-3145,\ rbirdsall@signatureassociates.com$