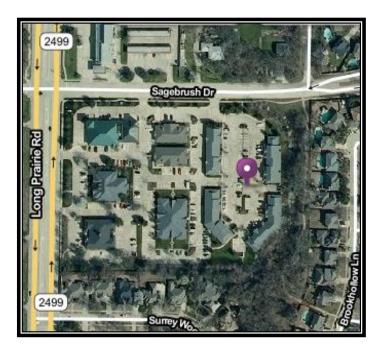

## 1,632 SF OFFICE SPACE FOR LEASE Flower Mound, TX

- LOCATION: 2613 Sagebrush Drive, Flower Mound, TX; located on SEQ of FM 2499 (Long Prairie Rd.) and Sagebrush Drive; Easy lighted access from FM 2499 – the primary N/S arterial through Flower Mound to the DFW Airport and the Mid-Cities!
- **AVAILABLE:** Suite 101: 1,632 RSF Reception; 5 offices; break area and storage.
- **RENT:** \$16.00/SF/Yr. plus NNNs.
- **SIGNAGE:** Monument Signage on Sagebrush and on the building facade.