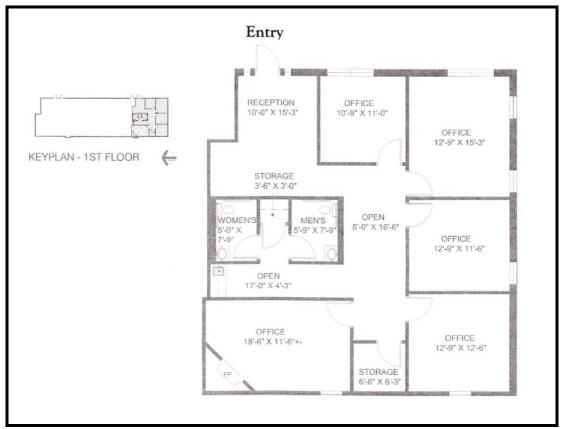

## 1,632 SF OFFICE SPACE FOR LEASE Flower Mound, TX

- LOCATION: 2613 Sagebrush Drive, Flower Mound, TX; located on SEQ of FM 2499 (Long Prairie Rd.) and Sagebrush Drive; Easy lighted access from FM 2499 – the primary N/S arterial through Flower Mound to the DFW Airport and the Mid-Cities!
- **AVAILABLE:** Suite 101: 1,632 RSF Reception; 5 offices; break area and storage.
- **RENT:** \$16.00/SF/Yr. plus NNNs.
- **SIGNAGE:** Monument Signage on Sagebrush and on the building facade.

Suite 101

This information is believed to be accurate, but no representation or warranty, express or implied, as to its accuracy or completeness is made by any party. The presentation of this property is submitted subject to errors, omissions, change of price or prior sale or lease, or withdrawal without notice.