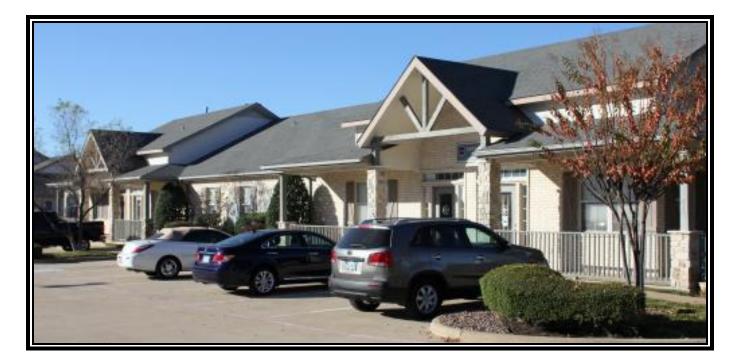

## 1,632 SF OFFICE SPACE FOR LEASE Flower Mound, TX

- LOCATION: 2613 Sagebrush Drive, Flower Mound, TX; located on SEQ of FM 2499 (Long Prairie Rd.) and Sagebrush Drive; Easy lighted access from FM 2499 – the primary N/S arterial through Flower Mound to the DFW Airport and the Mid-Cities!
- **AVAILABLE:** Suite 101: 1,632 RSF Reception; 5 offices; break area and storage.
- **RENT:** \$16.00/SF/Yr. plus NNNs.
- **SIGNAGE:** Monument Signage on Sagebrush and on the building facade.