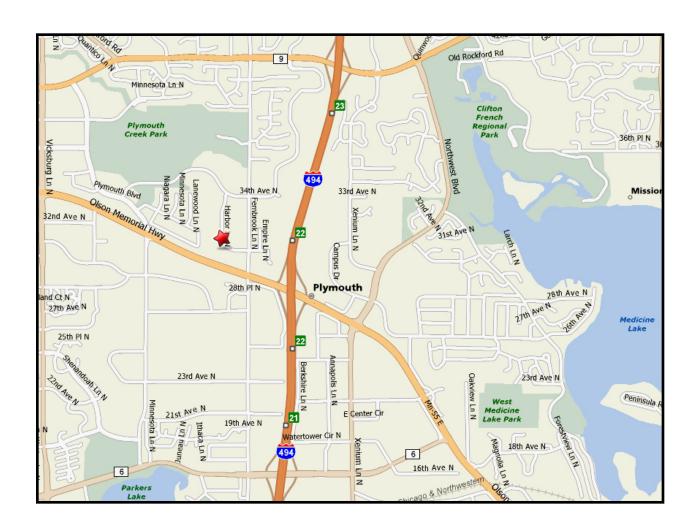

>yablo@yablo.net</a>



### **Specification Sheet**

3025 Harbor Lane Plymouth, MN 55447

**BUILDING SIZE:** 45,641 square feet

AVAILABLE SUITES: Suite # Square Feet

 106
 548

 224
 373

 314
 3,442

 420
 1,413

 440
 992

YEAR BUILT: 1972 (renovated in 2009)

**NET RENTAL RATE:** \$8.50 per square foot annually

**OPERATING EXPENSES** (2019 est.): \$8.90 per square foot annually

ADDITIONAL COMMENTS:

Outstanding access to Highway 55 and I-494 Newly remodeled space Shared conference room On-site ownership 5 parking stalls per 1,000 square feet Available NOW!

Please call for more information:

Rich Yablonsky, ccim, sior (763) 231-0282

## Floor Plans



All information is from sources judged to be reliable. However, no warranty or representation is made as to its accuracy.



## Мар