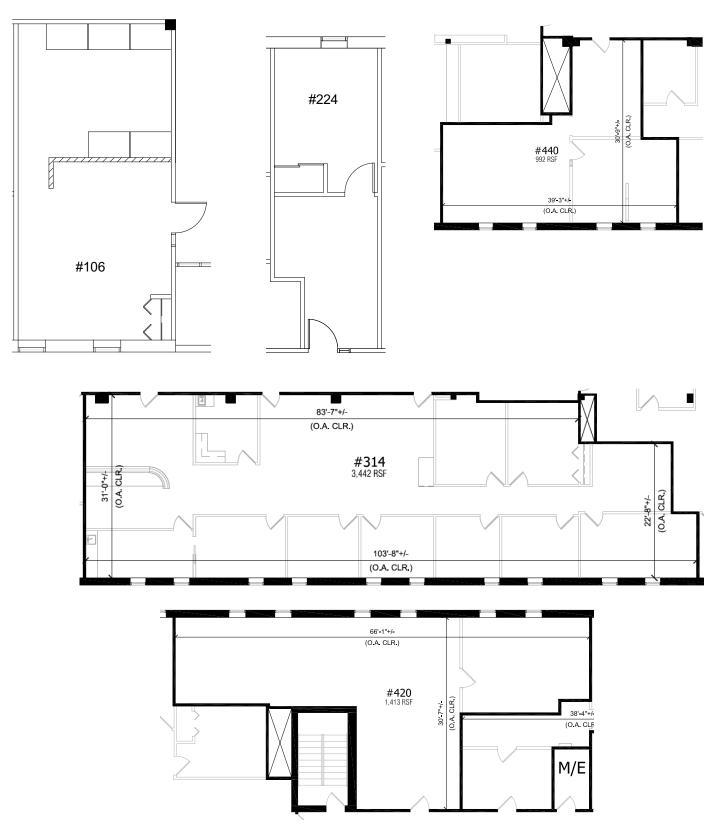

### **Specification Sheet**

3025 Harbor Lane Plymouth, MN 55447

**BUILDING SIZE:** 45,641 square feet

AVAILABLE SUITES: Suite # Square Feet

 106
 548

 224
 373

 314
 3,442

 420
 1,413

 440
 992

YEAR BUILT: 1972 (renovated in 2009)

**NET RENTAL RATE:** \$8.50 per square foot annually

**OPERATING EXPENSES** (2019 est.): \$8.90 per square foot annually

ADDITIONAL COMMENTS:

Outstanding access to Highway 55 and I-494 Newly remodeled space Shared conference room On-site ownership 5 parking stalls per 1,000 square feet Available NOW!

## Floor Plans

All information is from sources judged to be reliable. However, no warranty or representation is made as to its accuracy.