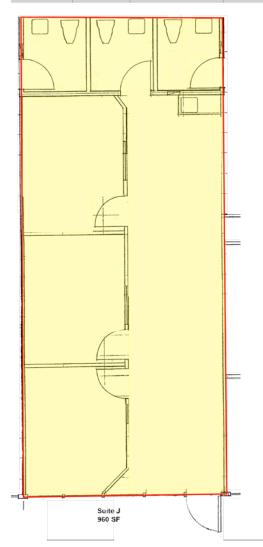

## **BENTLEY OFFICE CENTER**

14610-4620-4630 200th St. SW, Lynnwood, WA

| SUITE | Size   | Rate          | Address                               |
|-------|--------|---------------|---------------------------------------|
| J     | 960 SF | \$1,342/month | 4610 200th St. SW, Lynnwood, WA 98036 |