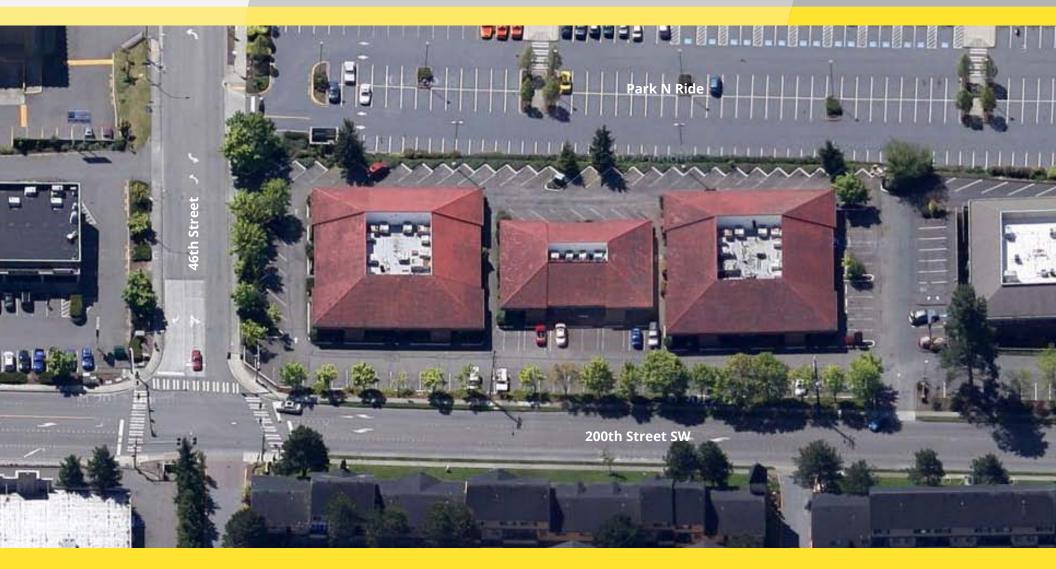

## **PROPERTY INFORMATION:**

- 27,063 SF Office Center
- Convenient Access to Freeways
- Located Adjacent 'Park & Ride'
- Modern Heating & Air Conditioning
- Outside Entrance
- Restrooms in Each Office Suite
- Quality Business Park Atmosphere
- **Ample Parking**
- Office Easily Expandable