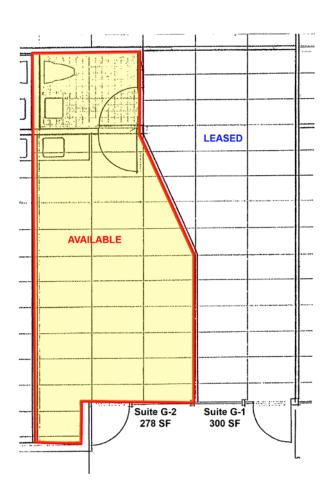

14610-4620-4630 200th St. SW, Lynnwood, WA

| SUITE | Size   | Rate        | Address                               |
|-------|--------|-------------|---------------------------------------|
| G-2   | 278 SF | \$420/month | 4630 200th St. SW, Lynnwood, WA 98036 |