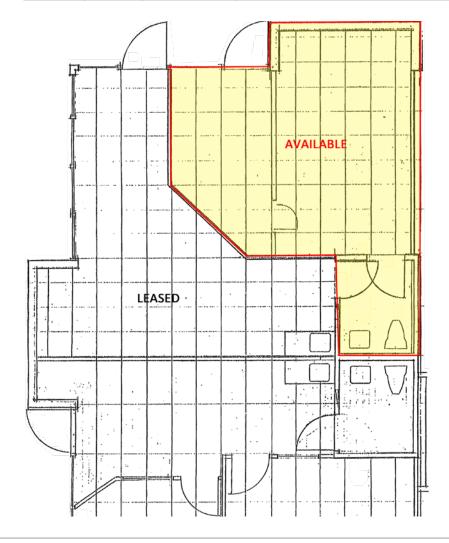

## **BENTLEY OFFICE CENTER**

14610-4620-4630 200th St. SW, Lynnwood, WA

| SUITE | Size   | Rate          | Address                               |
|-------|--------|---------------|---------------------------------------|
| J     | 960 SF | \$1,342/month | 4610 200th St. SW, Lynnwood, WA 98036 |