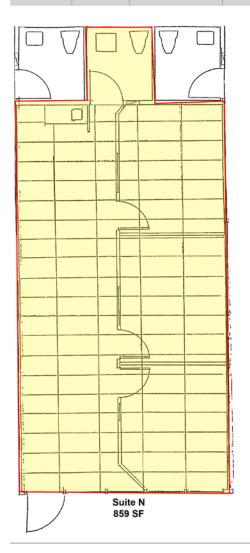

14610-4620-4630 200th St. SW, Lynnwood, WA

| SUITE | Size   | Rate          | Address                               |
|-------|--------|---------------|---------------------------------------|
| N     | 860 SF | \$1,202/month | 4630 200th St. SW, Lynnwood, WA 98036 |