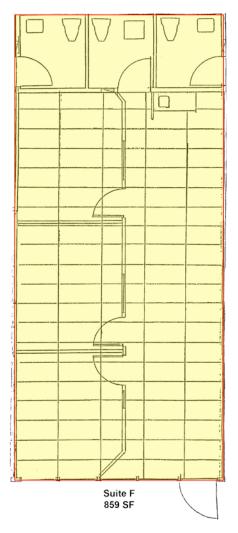

| SUITE | Size   | Rate          | Address                               |
|-------|--------|---------------|---------------------------------------|
| F     | 860 SF | \$1,200/month | 4610 200th St. SW, Lynnwood, WA 98036 |