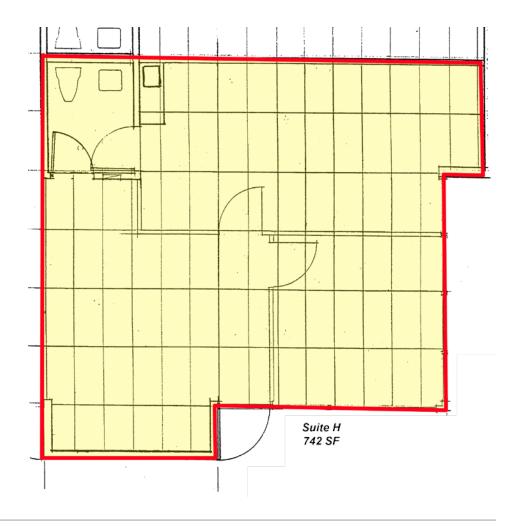

| SUITE | Size   | Rate          | Address                               |
|-------|--------|---------------|---------------------------------------|
| Н     | 742 SF | \$1,038/month | 4630 200th St. SW, Lynnwood, WA 98036 |