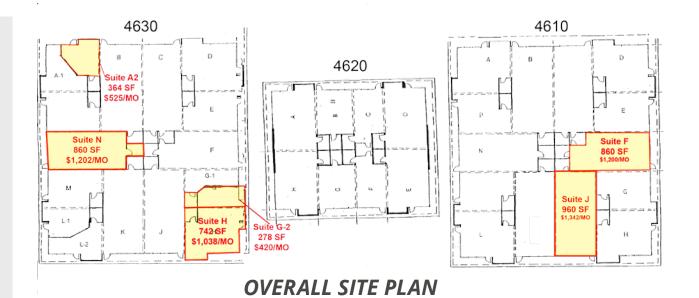

14610-4620-4630 200th St. SW, Lynnwood, WA

| SUITE | Size   | Rate        | Address                               |
|-------|--------|-------------|---------------------------------------|
| G-2   | 278 SF | \$420/month | 4630 200th St. SW, Lynnwood, WA 98036 |

| SUITE | Size   | Rate          | Address                               |
|-------|--------|---------------|---------------------------------------|
| Н     | 742 SF | \$1,038/month | 4630 200th St. SW, Lynnwood, WA 98036 |

14610-4620-4630 200th St. SW, Lynnwood, WA

| SUITE | Size   | Rate          | Address                               |
|-------|--------|---------------|---------------------------------------|
| N     | 860 SF | \$1,202/month | 4630 200th St. SW, Lynnwood, WA 98036 |

| SUITE | Size   | Rate        | Address                               |
|-------|--------|-------------|---------------------------------------|
| A-2   | 364 SF | \$525/month | 4630 200th St. SW, Lynnwood, WA 98036 |

## **BENTLEY OFFICE CENTER**

14610-4620-4630 200th St. SW, Lynnwood, WA

| SUITE | Size   | Rate          | Address                               |
|-------|--------|---------------|---------------------------------------|
| J     | 960 SF | \$1,342/month | 4610 200th St. SW, Lynnwood, WA 98036 |

| SUITE | Size   | Rate          | Address                               |
|-------|--------|---------------|---------------------------------------|
| F     | 860 SF | \$1,200/month | 4610 200th St. SW, Lynnwood, WA 98036 |