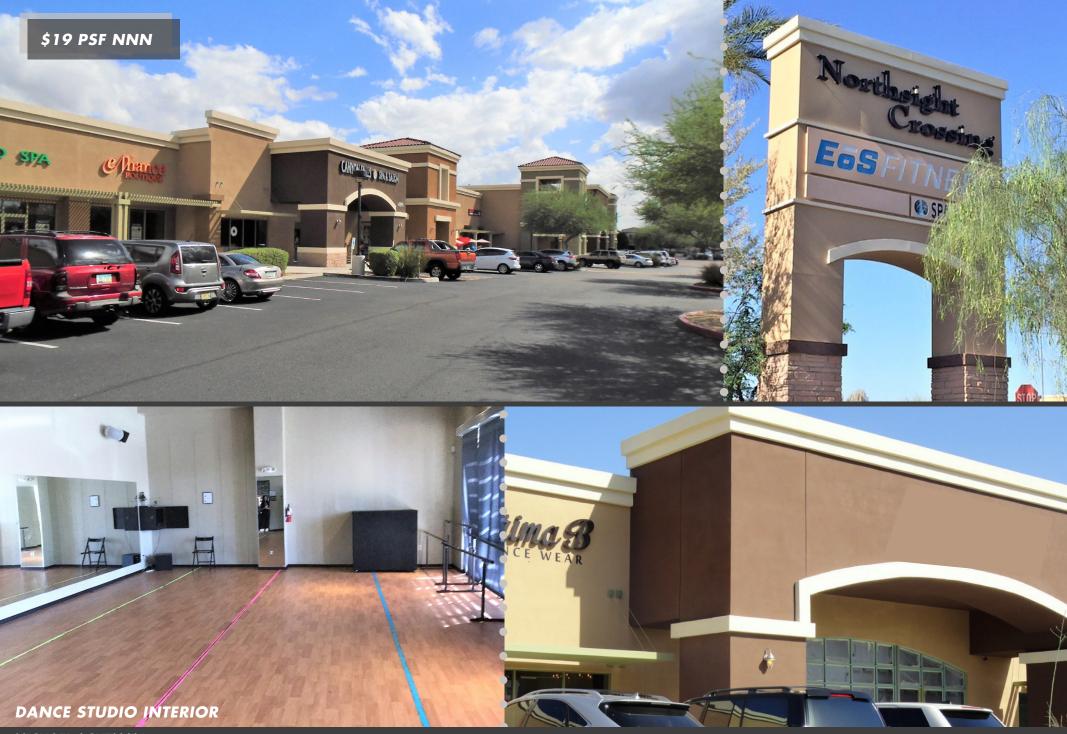

### HIGHLIGHTS

- » Fully Built Out Dance Studio Available
- » North Scottsdale Retail Center in Affluent Neighborhood near Scottsdale Airpark, one of the Largest Employment Areas in the State
- » Shell Gas Station, Jackson's Car Wash, and Butters in Same Lot
- » Conveniently Located just West of the Loop 101
- » Anchored by EoS Fitness and Big 5 Sporting Goods
- » Well-Maintained and Recently Constructed Building (2004)

#### **OVERVIEW**

Northsight Crossing, positioned in the heart of Scottsdale Airpark corridor, encompasses over 140,000 SF of prime retail space constructed in 2004. The property is situated within one of the largest employment districts of the entire state, boasting 2,500 businesses and 42,000 employees within the corridor. Corporate giants, such as Go Daddy, Taser, JDA Software, and more, share the area. Aside from offices, Scottsdale Airpark has also become a major retail hub in recent years, anchored by notable retailers including Walmart, Costco, Whole Foods Market, Kohl's, Home Depot, Best Buy, Studio Movie Grill, and more.