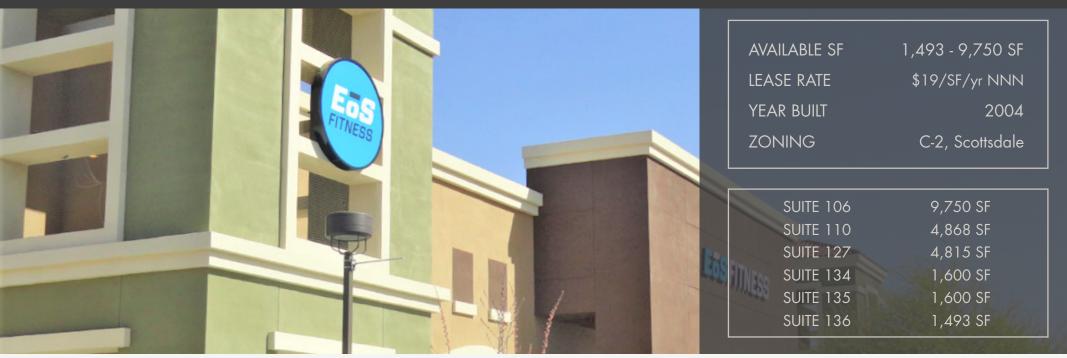

### HIGHLIGHTS

- » Fully Built Out Dance Studio Available
- » North Scottsdale Retail Center in Affluent Neighborhood near Scottsdale Airpark, one of the Largest Employment Areas in the State
- » Shell Gas Station, Jackson's Car Wash, and Butters in Same Lot
- » Conveniently Located just West of the Loop 101
- » Anchored by EoS Fitness and Big 5 Sporting Goods
- » Well-Maintained and Recently Constructed Building (2004)

#### **OVERVIEW**

Northsight Crossing, positioned in the heart of Scottsdale Airpark corridor, encompasses over 140,000 SF of prime retail space constructed in 2004. The property is situated within one of the largest employment districts of the entire state, boasting 2,500 businesses and 42,000 employees within the corridor. Corporate giants, such as Go Daddy, Taser, JDA Software, and more, share the area. Aside from offices, Scottsdale Airpark has also become a major retail hub in recent years, anchored by notable retailers including Walmart, Costco, Whole Foods Market, Kohl's, Home Depot, Best Buy, Studio Movie Grill, and more.