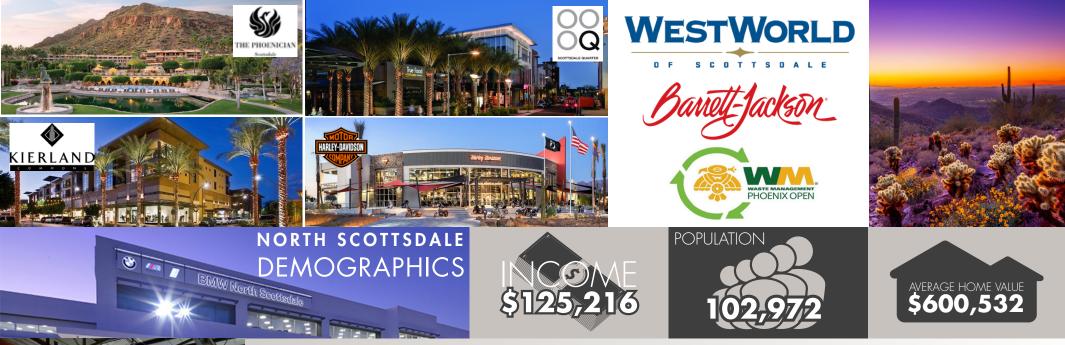

# SCOTTSDALE AIRPARK

Scottsdale Airpark is the area surrounding the Scottsdale Airport. Scottsdale Airport is a general aviation reliever facility with no commercial commuter or airline service and is home to many of the Valley's corporate aircraft and private jet landings. It's also one of the nation's premier corporate jet facilities, recording approximately 150,000 takeoffs and landings each year. And with two exceptional FBOs, Landmark Aviation and Signature Flight Support, Scottsdale Airport is well equipped with top-tier amenities to handle all aviation needs. Scottsdale Airport generates about \$3 billion per year in economic spin-off activity.

Scottsdale Airpark is the heart of the city's northern shopping and entertainment, only minutes from the breathtaking natural beauty of Scottsdale's McDowell Sonoran Preserve, Scottsdale Airpark is an ideal choice for both business and leisure. Some of the most popular Airpark activities include shopping at open air mall with upper level condos, Kierland Commons, just outside The Westin Kierland Commons Resort & Spa. Across from Kierland Commons is Scottsdale Quarter with additional high-end shopping and dining, as well as the famous iPic Theaters. The area is nine miles north of downtown Scottsdale and in close proximity to world-class resorts, award-winning restaurants and championship golf courses.

With its status as one of the largest employment centers in the State of Arizona, anchored by the Scottsdale Airport, the Scottsdale Airport is a major economic driver for the city. Inside its 8.6 square mile area, it contains over 2,500 businesses and employs over 51,000 (current figures are estimates based on data from EMSI and City of Scottsdale). It houses some of the most prestigious companies in the western United States, including Go Daddy headquarters, Taser headquarters, JDA Software headquarters, Nautilus Insurance headquarters, Quicken Loans, CVS Caremark and Vanguard.