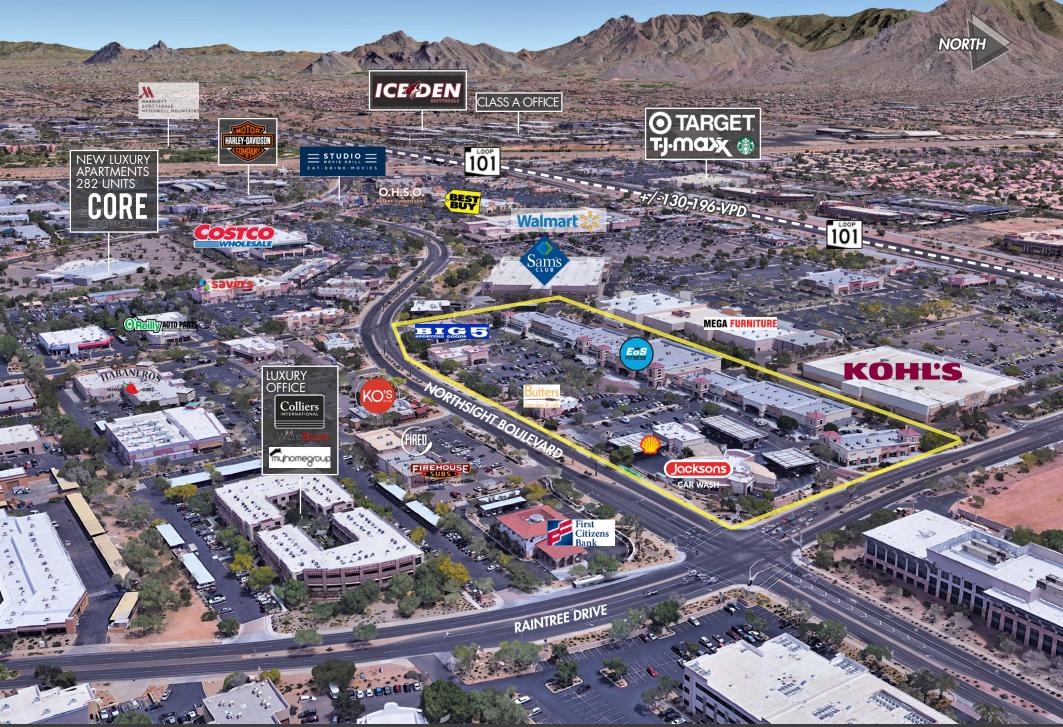

#### **OVERVIEW**

Northsight Crossing, positioned in the heart of Scottsdale Airpark corridor, encompasses over 140,000 SF of prime retail space constructed in 2004. The property is situated within one of the largest employment districts of the entire state, boasting 2,500 businesses and 42,000 employees within the corridor. Corporate giants, such as Go Daddy, Taser, JDA Software, and more, share the area. Aside from offices, Scottsdale Airpark has also become a major retail hub in recent years, anchored by notable retailers including Walmart, Costco, Whole Foods Market, Kohl's, Home Depot, Best Buy, Studio Movie Grill, and more.

# SCOTTSDALE AIRPARK

Scottsdale Airpark is the area surrounding the Scottsdale Airport. Scottsdale Airport is a general aviation reliever facility with no commercial commuter or airline service and is home to many of the Valley's corporate aircraft and private jet landings. It's also one of the nation's premier corporate jet facilities, recording approximately 150,000 takeoffs and landings each year. And with two exceptional FBOs, Landmark Aviation and Signature Flight Support, Scottsdale Airport is well equipped with top-tier amenities to handle all aviation needs. Scottsdale Airport generates about \$3 billion per year in economic spin-off activity.

With its status as one of the largest employment centers in the State of Arizona, anchored by the Scottsdale Airport, the Scottsdale Airport is a major economic driver for the city. Inside its 8.6 square mile area, it contains over 2,500 businesses and employs over 51,000 (current figures are estimates based on data from EMSI and City of Scottsdale). It houses some of the most prestigious companies in the western United States, including Go Daddy headquarters, Taser headquarters, JDA Software headquarters, Nautilus Insurance headquarters, Quicken Loans, CVS Caremark and Vanguard.

The Airpark combines a combination of a skilled workforce, transportation options and an extensive infrastructure of over 2 million square feet of commercial space. Its location at the corner of the east-west and north-south branches of the Loop 101 Freeway allows strategic access to one of the most educated and qualified workforces in Arizona.