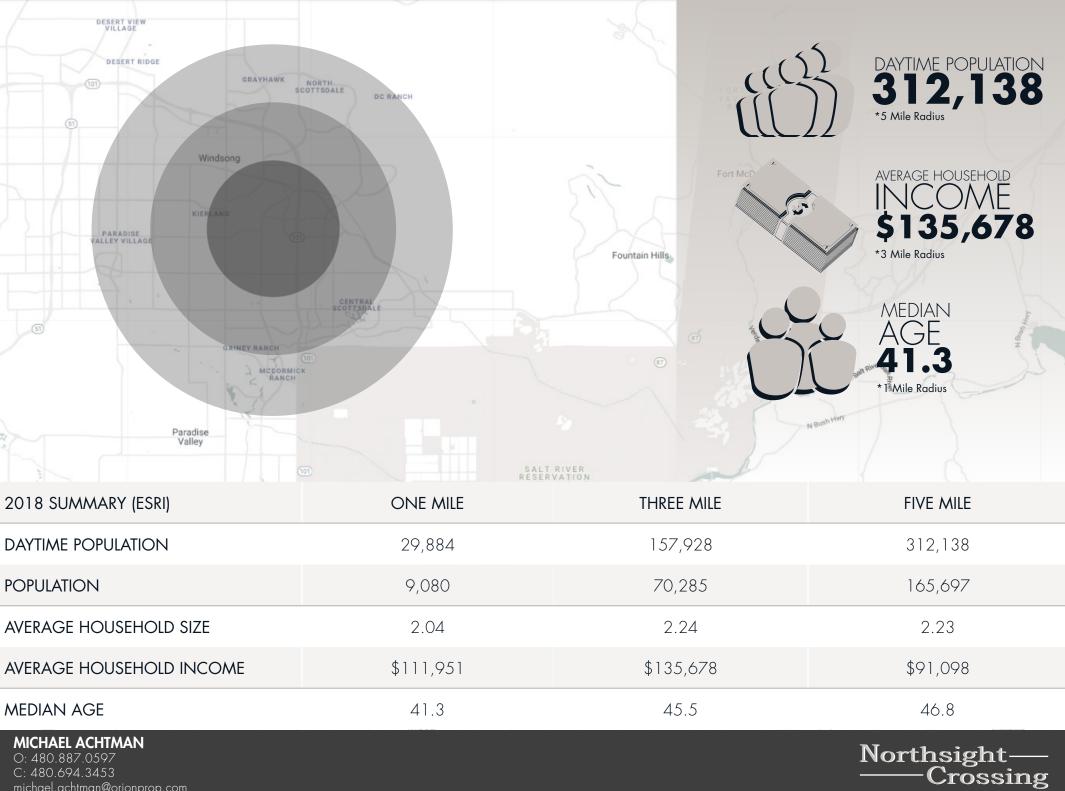

#### **OVERVIEW**

Northsight Crossing, positioned in the heart of Scottsdale Airpark corridor, encompasses over 140,000 SF of prime retail space constructed in 2004. The property is situated within one of the largest employment districts of the entire state, boasting 2,500 businesses and 42,000 employees within the corridor. Corporate giants, such as Go Daddy, Taser, JDA Software, and more, share the area. Aside from offices, Scottsdale Airpark has also become a major retail hub in recent years, anchored by notable retailers including Walmart, Costco, Whole Foods Market, Kohl's, Home Depot, Best Buy, Studio Movie Grill, and more.