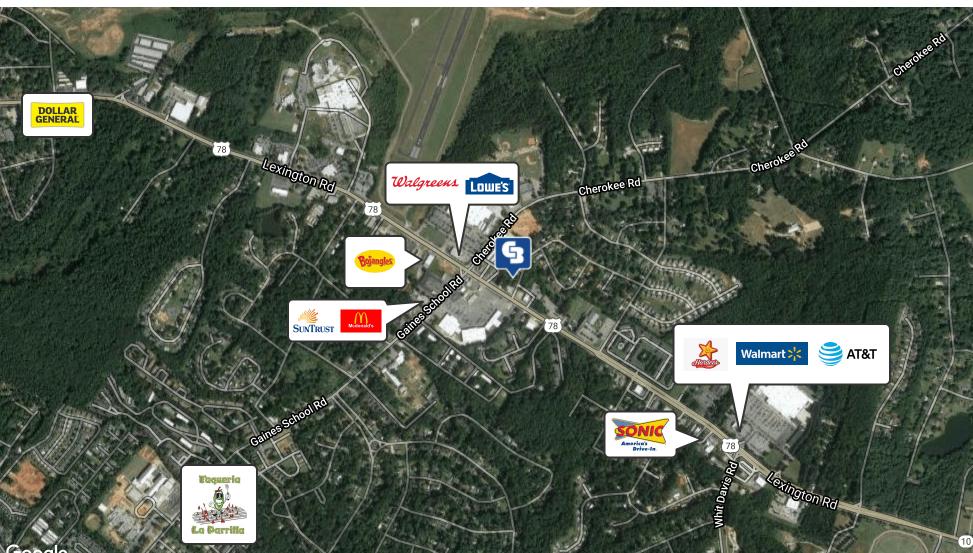

#### AREA

This commercial property on the east side of Athens is located off of the expanding Lexington Highway corridor. Well suited for a franchise office or local small business owner. There are 24,200 cars per day on Highway 78.

#### **PROPERTY OVERVIEW**

This commercial property on the east side of Athens is located off of the expanding Lexington Highway corridor. There is 1,280 Sq. Ft. in this stand alone structure zoned Commercial General (C-G). The property is well situated to be used as a professional office for a franchise or owner/operator, or it could also be turned into a residential rental to add to your portfolio. There are 24,200 cars per day on the Lexington Highway Corridor.