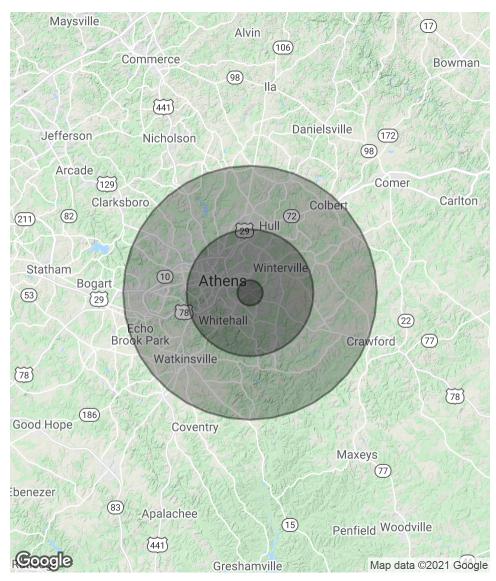

103 East Meadow Drive, Athens, GA 30605

| POPULATION           | 1 MILE | 5 MILES | 10 MILES |
|----------------------|--------|---------|----------|
| Total Population     | 3,114  | 79,443  | 162,255  |
| Average age          | 29.1   | 26.7    | 30.3     |
| Average age (Male)   | 29.0   | 25.9    | 29.5     |
| Average age (Female) | 29.3   | 27.4    | 30.9     |

| HOUSEHOLDS & INCOME | 1 MILE    | 5 MILES   | 10 MILES  |
|---------------------|-----------|-----------|-----------|
| Total households    | 1,329     | 27,301    | 57,868    |
| # of persons per HH | 2.3       | 2.9       | 2.8       |
| Average HH income   | \$49,673  | \$43,026  | \$54,992  |
| Average house value | \$171,069 | \$176,049 | \$189,985 |