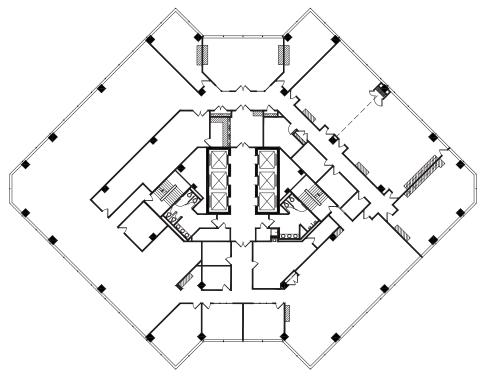

### AVAILABILITIES OF UP TO 17,294 RSF, INCLUDING FULL FLOORS

typical floor plate