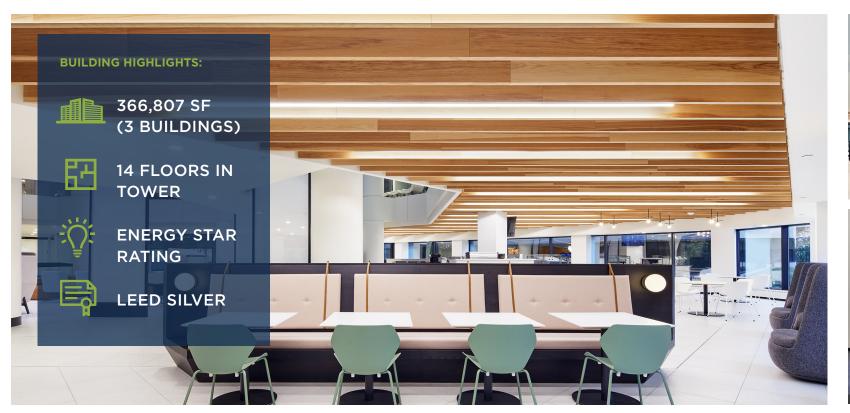

# features + amenities

Lobby café featuring fresh, healthy choices with made-to-order options and grab n' go concept

New gourmet coffee and espresso bar

Outdoor garden space with collaborative seating and games

Renovated fitness center with studio room and group classes

Third space tenant lounge with WiFi and integrated media

Free covered ramp parking and executive parking available

Training and conference rooms