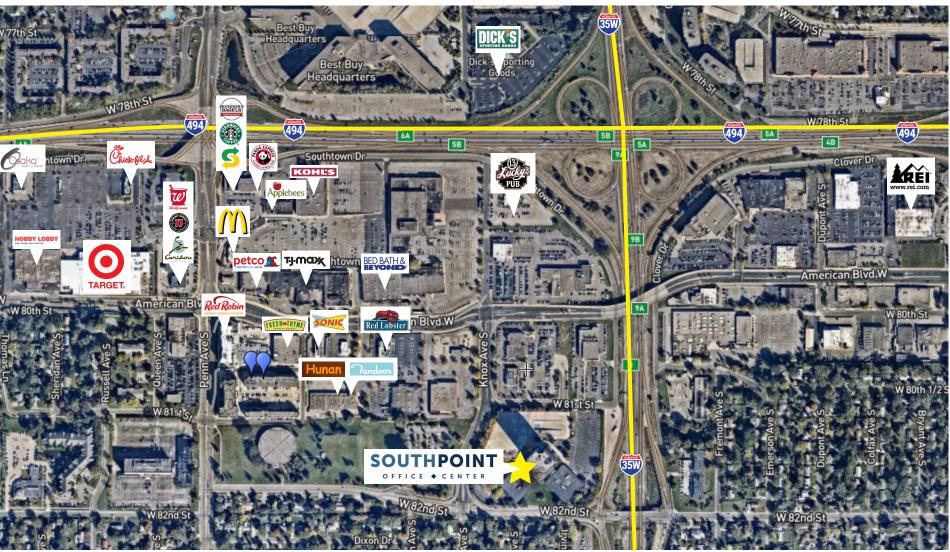

### 1650 W 82ND ST | BLOOMINGTON, MN

Close proximity to dining, entertainment and shopping