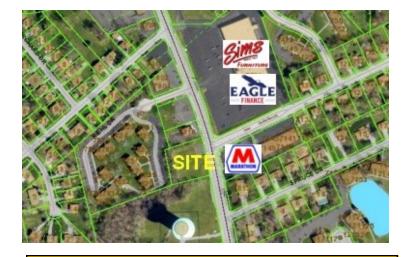

## DESCRIPTION

Corner lot with traffic light, all utilities, and 178' frontage on Dixie Highway. It is level and ready to build.

Located 1 mile from U.S. 42 and 1 mile from the large Northern Kentucky Industrial Park.

The C-1 zoning covers most retail and office usages.

SITE

F<sup>1</sup>RST COMMERCIAL REALTYINC.