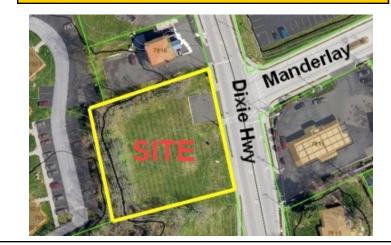

## DESCRIPTION

Corner lot with traffic light, all utilities, and 178' frontage on Dixie Highway. It is level and ready to build.

Located 1 mile from U.S. 42 and 1 mile from the large Northern Kentucky Industrial Park.

The C-1 zoning covers most retail and office usages.

SITE

F<sup>1</sup>RST COMMERCIAL REALTYINC.